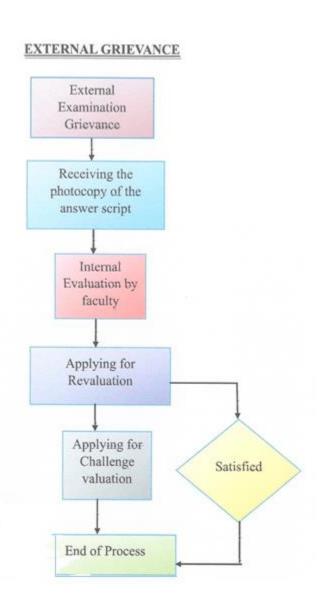

#### INTERNAL GRIEVANCE

### 1. Types of Grievances:

Grievances related to Anna University examinations can include issues such as:

- > Applying for photocopies of answer scripts.
- > Requesting revaluation of answer scripts.
- > Seeking a review process for the results obtained.
- ➤ Correction in the grade sheet (e.g., date of birth, printing mistakes, duplicate grade sheet, name correction, etc.).

### 2. Handling by COE (Controller of Examinations):

- Grievances related to Anna University examinations are identified through formal applications submitted by students.
- ➤ The COE of Anna University is responsible for rectifying these grievances. This includes processing requests for photocopies of answer scripts, conducting revaluation as per the prescribed procedure, and addressing any corrections needed in the grade sheet.

#### **Overall Process:**

- > **Submission of Grievances**: Students submit their grievances regarding Anna University examinations formally through the prescribed channels.
- ➤ COE's Role: The COE reviews each grievance, ensures proper documentation, and takes appropriate action to rectify the issue in accordance with Anna University regulations.
- ➤ Communication: Students are informed of the outcome of their grievance through official communication channels provided by Anna University.