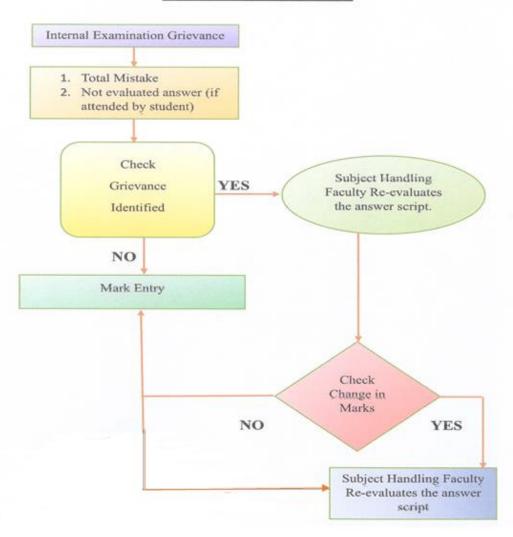

## PANDIAN SARASWATHI YADAV ENGINEERING COLLEGE

(Approved by AICTE & Affiliated to Anna University, Chennai)

City Office: 10, Pandian Saraswathi St, Sivagami Nagar, Narayanapuram, Madurai - 625 014. Telefax- 0452 2682338, Mobile: 98423-02628

### **Mechanism of External and Internal Assessment Grievance Redressal Process**





### PANDIAN SARASWATHI YADAV ENGINEERING COLLEGE

(Approved by AICTE & Affiliated to Anna University, Chennai)

City Office: 10, Pandian Saraswathi St, Sivagami Nagar, Narayanapuram, Madurai - 625 014. Telefax- 0452 2682338, Mobile: 98423-02628

#### INTERNAL GRIEVANCE





# PANDIAN SARASWATHI YADAV ENGINEERING COLLEGE

(Approved by AICTE & Affiliated to Anna University, Chennai)

Madurai - Sivagangai Highway, Arasanoor, Thirumansolai Post, Sivagangai Dt. - 630 561, Tamilnadu Mobile : 9842102628, 7373002628 Email: info@psyec.edu.in Website : www.psyec.edu.in

City Office: 10, Pandian Saraswathi St, Sivagami Nagar, Narayanapuram, Madurai - 625 014. Telefax- 0452 2682338, Mobile: 98423-02628

### **Students Grievances**

### 1. Types of Grievances:

Grievances related to Anna University examinations can include issues such as:

- > Applying for photocopies of answer scripts.
- > Requesting revaluation of answer scripts.
- > Seeking a review process for the results obtained.
- ➤ Correction in the grade sheet (e.g., date of birth, printing mistakes, duplicat