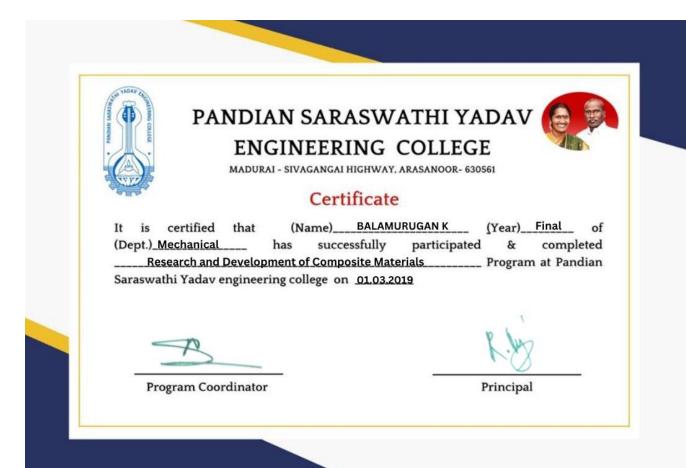

#### Programs conducted on Research Methodology, Intellectual Property Rights (IPR) and entrepreneurship during the academic years 2018-2019

| Sl.No. | Date       | Name of the Program                                                       |
|--------|------------|---------------------------------------------------------------------------|
| 1.     | 06.03.2019 | Seminar on Business Opportunities for Entrepreneur in Civil Engineering   |
| 2.     | 01.03.2019 | Research and Development of Composite Materials                           |
| 3.     | 13.02.2019 | Antennas for Biosensor Application- Research & Development                |
| 4.     | 15.11.2018 | Innovation in Transportation Engineering Research Methodologies           |
| 5.     | 06.11.2018 | Design thinking for problem solving workshop:<br>Entrepreneur             |
| 6.     | 04.10.2018 | Research and Challenges in Android Development                            |
| 7.     | 03.09.2018 | Cutting-Edge Research in Medical Image<br>Analysis using Machine Learning |
| 8.     | 26.07.2018 | Recent trends in Heat transfer Industrial research and its Applications   |