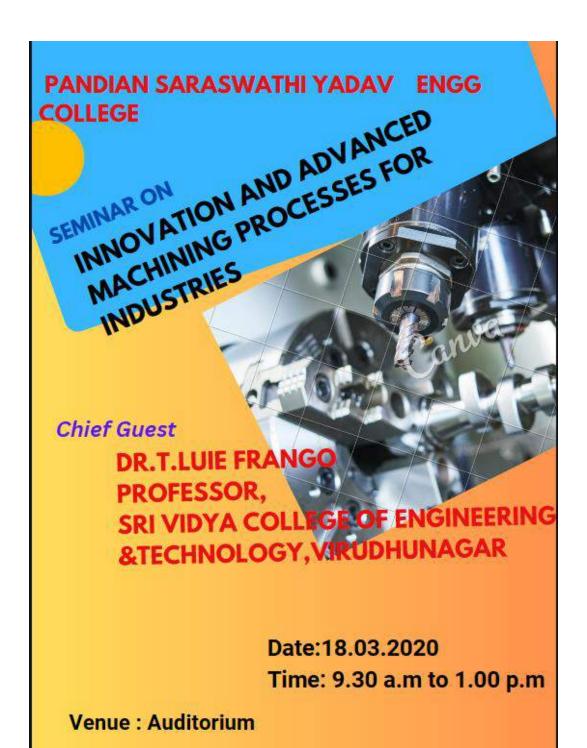

\*\*\*\*\*\*\*\*

It is pleasure to inform you that the Research and Development cell has planned to conduct a seminar on "Innovation and advanced machining processes for industries." at 9.30 am to 1.00 pm on 18th March 2020 with the aim of knowledge in Innovation and to know what are the Recent Advanced manufacturing techniques, machining methods, additive manufacturing, CNC machining, and automation, emphasizing efficiency and precision, students gained insights into 3D printing, and adaptive control systems, fostering competitiveness in global markets. Through this program the students can understand the methods which are to fabricate mechanical components. So we kindly request you to grant us permission to conduct the program. The schedule and proposal of the program is enclosed with this letter for your kind perusal and permission. Kindly do the needful, Thanking You,

#### Respected Sir,

**Sub:** Inviting a Resource person for Research and Development Cell - Reg

I am writing this invitation letter to you to formally invite you to the R&D programme of "Innovation and advanced machining processes for industries" which has been scheduled on 18 <sup>th</sup> March, 2020, from 9.30 a.m to 1.00 p.m. In this regard, we would like to request you to be as a guest speaker for the said event to share your knowledge to all of the education participants.

#### **CIRCULAR**

It is hereby informed that our college is going to conduct a programme on 18.03.2020 in the topic of " Innovation and advanced machining processes for industries " through R&D Cell. Through this programme the students will be able to think with creativeness, get aware on new innovations, and Advanced manufacturing in engineering industry and motive faculty and students to carryout research in those areas and help them to identify the funding agencies to support their research or projects. II year,III year and IV year Mech. students and staff members are expected to give their fullest co-operation towards the smooth conduction of programme.

#### PROGRAM SCHEDULE: 18.03.2020

**Venue: Auditorium** 

#### Time: 9.30 a.m - 1.00 p.m

| 9.30 a.m -9.35 a.m | Prayer song              | Choir                                                                                 |
|--------------------|--------------------------|---------------------------------------------------------------------------------------|
| 9.40 – 9.55        | Welcome address          | MAHARAJAN M IV Year Mech.                                                             |
| 9.55 – 10.10       | Chief Guest introduction | ARIYAMUTHU T III Year Mech.                                                           |
| 10.15 – 10.25      | Honoring the Chief Guest | Shawl and Memento (Principal)                                                         |
| 10.25 - 12.15      | Chief Guest address      | Dr.T.Luie Frango Professor, Sri Vidya College of Engineering &Technology Virudhunagar |
| 12.20-12.45        | Students                 | Feedback -Interaction                                                                 |
| 12.45 - 12.55      | Vote of thanks           | M.BHARATH<br>III Year Mech.                                                           |
| 12.56 - 1.00 p.m   | National Anthem          | Choir                                                                                 |

#### REPORT OF THE PROGRAMME Date :18.03.2020

Name of the programme : Innovation and advanced machining processes for industries.

**Beneficiaries** : All Mech. students

No of participants : 130

**Date & Time** :18.03.2020 (Wednesday) - 9.30 a.m to 1.00 p.m

**Resource Person** :Dr.T.Luie Frango

Professor,

Sri Vidya College of Engineering & Technology

Virudhunagar

**Programme Coordinator** :Dr.S.Rajamuneeshwaran

Associate Professor – Mech.

R& D Coordinator

Pandian Saraswathi Yadav Engineering College organized seminar on Innovation and advanced machining processes for industries for all Mech. students on date (18th March 2020) in college campus. The session commenced with the welcome address. He started with introduction of Research development related to new innovations, Advanced Manufacturing Engineering. He shared his valuable knowledge to students about new advanced technology situation on Industrial applications and specifically in manufacturing methods. The Guest faculty delivered into additive manufacturing, CNC machining, and automation, emphasizing efficiency and precision. students gained insights into 3D printing, and adaptive control systems, fostering competitiveness in global markets. Then, he finally highlighted some techniques to control the transfer of heat in industrial equipment.