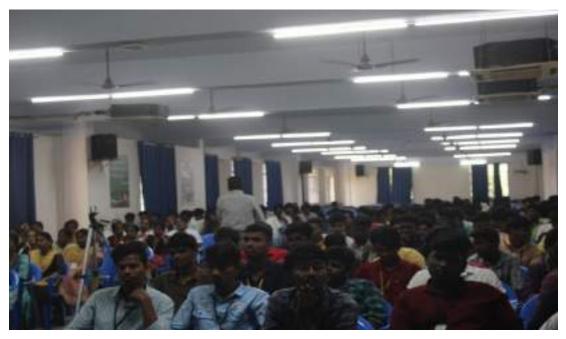

#### REPORT OF THE PROGRAMME Date :18.03.2020

Name of the programme : Innovation and advanced machining processes for industries.

**Beneficiaries** : All Mech. students

No of participants : 130

**Date & Time** :18.03.2020 (Wednesday) - 9.30 a.m to 1.00 p.m

**Resource Person** :Dr.T.Luie Frango

Professor,

Sri Vidya College of Engineering & Technology

Virudhunagar

**Programme Coordinator** :Dr.S.Rajamuneeshwaran

Associate Professor – Mech.

R& D Coordinator

Pandian Saraswathi Yadav Engineering College organized seminar on Innovation and advanced machining processes for industries for all Mech. students on date (18th March 2020) in college campus. The session commenced with the welcome address. He started with introduction of Research development related to new innovations, Advanced Manufacturing Engineering. He shared his valuable knowledge to students about new advanced technology situation on Industrial applications and specifically in manufacturing methods. The Guest faculty delivered into additive manufacturing, CNC machining, and automation, emphasizing efficiency and precision. students gained insights into 3D printing, and adaptive control systems, fostering competitiveness in global markets. Then, he finally highlighted some techniques to control the transfer of heat in industrial equipment.

Students interacting the seminar

Attendance for "Innovation and advanced machining processes for industries"

Date: 18,03,2020

Time:9.30 a.m to 1.00 p.m

Name of the Selected Spake College: Pandian Saraswathi Yaday Engineering College