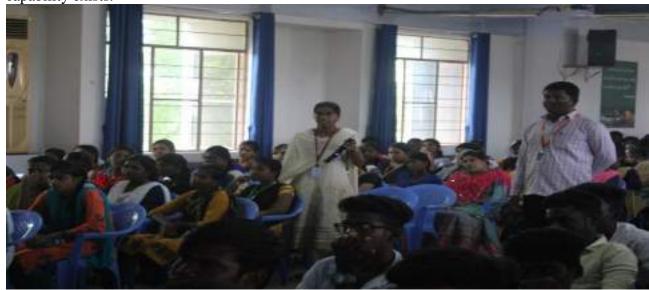

**Resource Person** :Dr.T.Luie Frango

Professor,

Sri Vidya College of Engineering & Technology

Virudhunagar

**Programme Coordinator** :Dr.S.Rajamuneeshwaran

Associate Professor – Mech.

R& D Coordinator

Pandian Saraswathi Yadav Engineering College organized seminar on Innovation and advanced machining processes for industries for all Mech. students on date (18th March 2020) in college campus. The session commenced with the welcome address. He started with introduction of Research development related to new innovations, Advanced Manufacturing Engineering. He shared his valuable knowledge to students about new advanced technology situation on Industrial applications and specifically in manufacturing methods. The Guest faculty delivered into additive manufacturing, CNC machining, and automation, emphasizing efficiency and precision. students gained insights into 3D printing, and adaptive control systems, fostering competitiveness in global markets. Then, he finally highlighted some techniques to control the transfer of heat in industrial equipment.

Students interacting the seminar

Attendance for "Innovation and advanced machining processes for industries"

Date: 18,03,2020

Time:9.30 a.m to 1.00 p.m

Name of the Selected Spake College: Pandian Saraswathi Yaday Engineering College