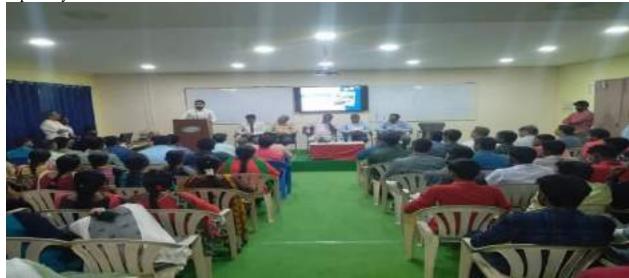

#### REPORT OF THE PROGRAMME Date :18.03.2020

Name of the programme : Innovation and advanced machining processes for industries.

**Beneficiaries** : All Mech. students

No of participants : 130

**Date & Time** :18.03.2020 (Wednesday) - 9.30 a.m to 1.00 p.m

**Resource Person** :Dr.T.Luie Frango

Professor,

Sri Vidya College of Engineering & Technology

Virudhunagar

**Programme Coordinator** :Dr.S.Rajamuneeshwaran

Associate Professor – Mech.

R& D Coordinator

Pandian Saraswathi Yadav Engineering College organized seminar on Innovation and advanced machining processes for industries for all Mech. students on date (18th March 2020) in college campus. The session commenced with the welcome address. He started with introduction of Research development related to new innovations, Advanced Manufacturing Engineering. He shared his valuable knowledge to students about new advanced technology situation on Industrial applications and specifically in manufacturing methods. The Guest faculty delivered into additive manufacturing, CNC machining, and automation, emphasizing efficiency and precision. students gained insights into 3D printing, and adaptive control systems, fostering competitiveness in global markets. Then, he finally highlighted some techniques to control the transfer of heat in industrial equipment.

Students interacting the seminar

Attendance for "Innovation and advanced machining processes for industries"

Date: 18,03,2020

Time:9.30 a.m to 1.00 p.m

Name of the Selected Spake College: Pandian Saraswathi Yaday Engineering College