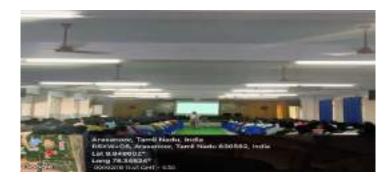

**Resource Person** :Dr.T.Luie Frango

Professor,

Sri Vidya College of Engineering & Technology

Virudhunagar

**Programme Coordinator** :Dr.S.Rajamuneeshwaran

Associate Professor – Mech.

R& D Coordinator

Pandian Saraswathi Yadav Engineering College organized seminar on Innovation and advanced machining processes for industries for all Mech. students on date (18th March 2020) in college campus. The session commenced with the welcome address. He started with introduction of Research development related to new innovations, Advanced Manufacturing Engineering. He shared his valuable knowledge to students about new advanced technology situation on Industrial applications and specifically in manufacturing methods. The Guest faculty delivered into additive manufacturing, CNC machining, and automation, emphasizing efficiency and precision. students gained insights into 3D printing, and adaptive control systems, fostering competitiveness in global markets. Then, he finally highlighted some techniques to control the transfer of heat in industrial equipment.

Students interacting the seminar

Attendance for "Innovation and advanced machining processes for industries"

Date: 18,03,2020

Time:9.30 a.m to 1.00 p.m

Name of the Selected Spake College: Pandian Saraswathi Yaday Engineering College