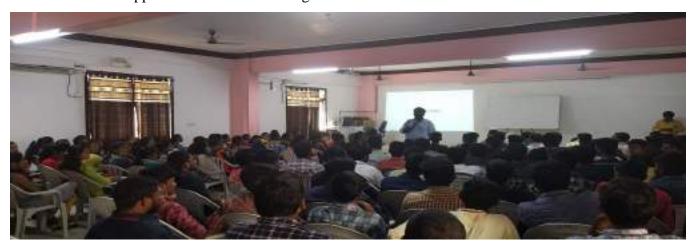

#### REPORT OF THE PROGRAMME Date :18.03.2020

Name of the programme : Innovation and advanced machining processes for industries.

**Beneficiaries** : All Mech. students

No of participants : 130

**Date & Time** :18.03.2020 (Wednesday) - 9.30 a.m to 1.00 p.m

**Resource Person** :Dr.T.Luie Frango

Professor,

Sri Vidya College of Engineering & Technology

Virudhunagar

**Programme Coordinator** :Dr.S.Rajamuneeshwaran

Associate Professor – Mech.

R& D Coordinator

Pandian Saraswathi Yadav Engineering College organized seminar on Innovation and advanced machining processes for industries for all Mech. students on date (18th March 2020) in college campus. The session commenced with the welcome address. He started with introduction of Research development related to new innovations, Advanced Manufacturing Engineering. He shared his valuable knowledge to students about new advanced technology situation on Industrial applications and specifically in manufacturing methods. The Guest faculty delivered into additive manufacturing, CNC machining, and automation, emphasizing efficiency and precision. students gained insights into 3D printing, and adaptive control systems, fostering competitiveness in global markets. Then, he finally highlighted some techniques to control the transfer of heat in industrial equipment.

Students interacting the seminar

Attendance for "Innovation and advanced machining processes for industries"

Date: 18,03,2020

Time:9.30 a.m to 1.00 p.m

Name of the Selected Spake College: Pandian Saraswathi Yaday Engineering College