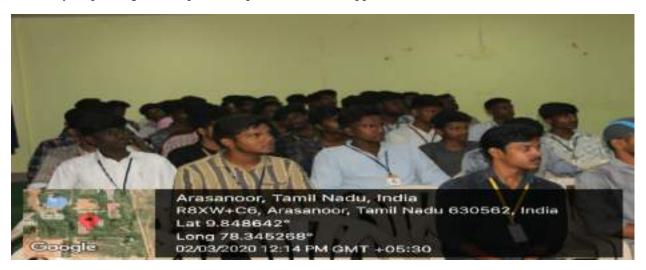

#### REPORT OF THE PROGRAMME Date :18.03.2020

Name of the programme : Innovation and advanced machining processes for industries.

**Beneficiaries** : All Mech. students

No of participants : 130

**Date & Time** :18.03.2020 (Wednesday) - 9.30 a.m to 1.00 p.m

**Resource Person** :Dr.T.Luie Frango

Professor,

Sri Vidya College of Engineering & Technology

Virudhunagar

**Programme Coordinator** :Dr.S.Rajamuneeshwaran

Associate Professor – Mech.

R& D Coordinator

Pandian Saraswathi Yadav Engineering College organized seminar on Innovation and advanced machining processes for industries for all Mech. students on date (18th March 2020) in college campus. The session commenced with the welcome address. He started with introduction of Research development related to new innovations, Advanced Manufacturing Engineering. He shared his valuable knowledge to students about new advanced technology situation on Industrial applications and specifically in manufacturing methods. The Guest faculty delivered into additive manufacturing, CNC machining, and automation, emphasizing efficiency and precision. students gained insights into 3D printing, and adaptive control systems, fostering competitiveness in global markets. Then, he finally highlighted some techniques to control the transfer of heat in industrial equipment.

Students interacting the seminar

Attendance for "Innovation and advanced machining processes for industries"

Date: 18,03,2020

Time:9.30 a.m to 1.00 p.m

Name of the Selected Spake College: Pandian Saraswathi Yaday Engineering College