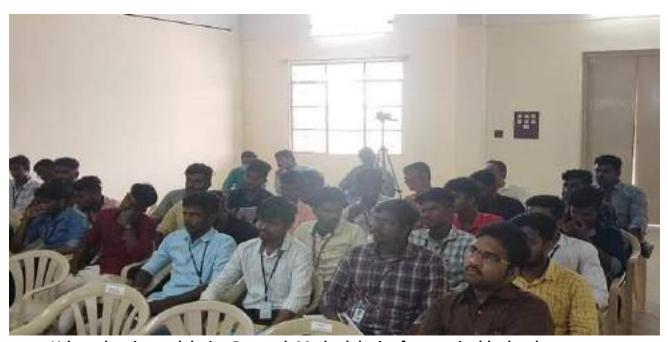

#### REPORT OF THE PROGRAMME

Name of the programme : Enhancing VLSI Research with photonic integrated circuits

**Beneficiaries**: B.E Students [ECE II, III & IV YEAR]

**No of participants** : 58

**Date & Time** : 26.04.2022, 9.30a.m to 1.00p.m

**Resource Person** : Dr.K.Padmanaban,

Associate Professor,

AAA College of Engineering and Technology

Date: 26.04.2022

**Programme Co-ordinator**: Dr.S.Regina ASP/ECE & R&D Co-ordinator

The Research and Development department of Pandian Saraswathi Yadav Engineering College organized a seminar on Enhancing VLSI Research with photonic integrated circuits on April 26th, 2022. The session was led by Dr.K.Padmanaban, Associate Professor, serving as the keynote speaker for the event. The session commenced with the welcome address, followed by an overview of VLSI and photonic integrated circuits (PICs) by keynote speaker. He highlighted the significance of merging these two technologies to overcome the limitations of traditional electronic circuits in terms of speed, bandwidth, and power consumption. Subsequent sessions delved into the various aspects of enhancing VLSI with PICs: Fundamentals of Photonic Integration, Applications in VLSI, Challenges and Solutions and Future Trends and Opportunities. The Key Takeaways are: 1. Photonic integrated circuits offer significant advantages over traditional electronic circuits, including higher data rates, lower power consumption, and improved reliability.2.Collaborative efforts between academia and industry are essential advance research PICs. and development in the field of VLSI with