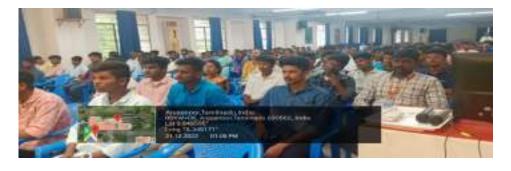

**Resource Person** : Dr.K.Padmanaban,

Associate Professor,

AAA College of Engineering and Technology

Date: 26.04.2022

**Programme Co-ordinator**: Dr.S.Regina ASP/ECE & R&D Co-ordinator

The Research and Development department of Pandian Saraswathi Yadav Engineering College organized a seminar on Enhancing VLSI Research with photonic integrated circuits on April 26th, 2022. The session was led by Dr.K.Padmanaban, Associate Professor, serving as the keynote speaker for the event. The session commenced with the welcome address, followed by an overview of VLSI and photonic integrated circuits (PICs) by keynote speaker. He highlighted the significance of merging these two technologies to overcome the limitations of traditional electronic circuits in terms of speed, bandwidth, and power consumption. Subsequent sessions delved into the various aspects of enhancing VLSI with PICs: Fundamentals of Photonic Integration, Applications in VLSI, Challenges and Solutions and Future Trends and Opportunities. The Key Takeaways are: 1. Photonic integrated circuits offer significant advantages over traditional electronic circuits, including higher data rates, lower power consumption, and improved reliability.2.Collaborative efforts between academia and industry are essential advance research PICs. and development in the field of VLSI with