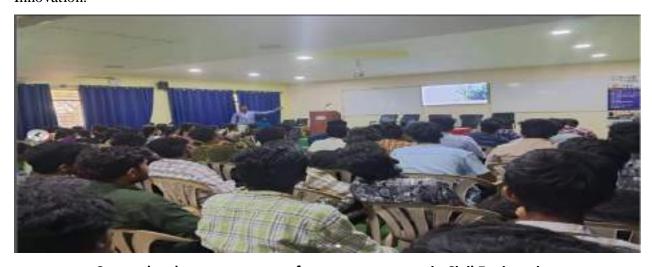

**Resource Person** : Dr.K.Padmanaban,

Associate Professor,

AAA College of Engineering and Technology

Date: 26.04.2022

**Programme Co-ordinator**: Dr.S.Regina ASP/ECE & R&D Co-ordinator

The Research and Development department of Pandian Saraswathi Yadav Engineering College organized a seminar on Enhancing VLSI Research with photonic integrated circuits on April 26th, 2022. The session was led by Dr.K.Padmanaban, Associate Professor, serving as the keynote speaker for the event. The session commenced with the welcome address, followed by an overview of VLSI and photonic integrated circuits (PICs) by keynote speaker. He highlighted the significance of merging these two technologies to overcome the limitations of traditional electronic circuits in terms of speed, bandwidth, and power consumption. Subsequent sessions delved into the various aspects of enhancing VLSI with PICs: Fundamentals of Photonic Integration, Applications in VLSI, Challenges and Solutions and Future Trends and Opportunities. The Key Takeaways are: 1. Photonic integrated circuits offer significant advantages over traditional electronic circuits, including higher data rates, lower power consumption, and improved reliability.2.Collaborative efforts between academia and industry are essential advance research PICs. and development in the field of VLSI with