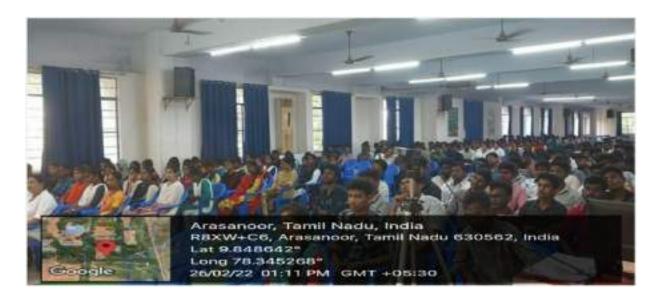

### REPORT OF THE PROGRAMME

Name of the programme : Session on Entrepreneurship Problem Solving and Ideation Workshop

Date: 26.02.2022

**Beneficiaries** : ECE Final Year Students

No of participants 24

**Date & Time** : 26.02.2022, 12.00noon to 1.30p.m.

**Resource Person**: Mr.K.Sankaralingam, Green Scart, Founder

Programme Co-ordinator: Mr.R.Saravanan, Assistant Professor, EEE Dept,

Pandian Saraswathi Yadav Engineering College.

Entrepreneurship Development cell of Pandian Saraswathi Yadav Engineering College organized the seminar on **SECTION ON PROBLEM SOLVING AND IDEATION WORKSHOP** on 26.02.2022 by Mr.K.Sankaralingam, Green Scart, Founder, was the resource person of the seminar programme. The session commenced with the welcome address. The seminar featured sessions led by resource person who shared his experiences and best practices in problem-solving and innovation. Students gained valuable insights into effective strategies for overcoming common barriers to problem-solving and fostering a culture of innovation within organizations. This seminar provided a conducive environment for networking and knowledge exchange.