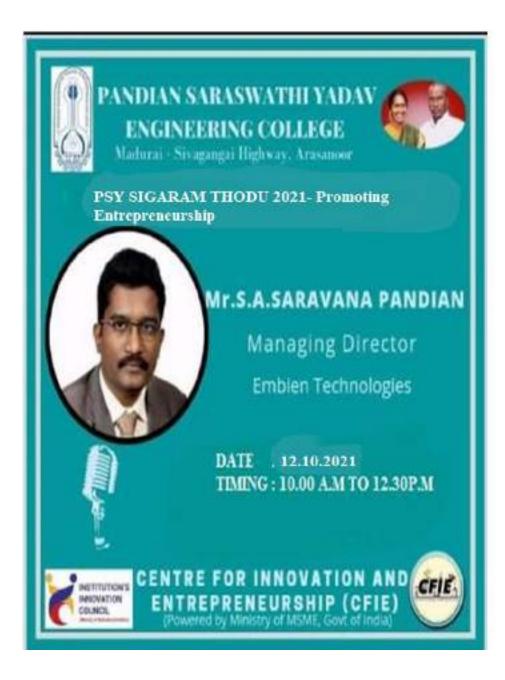

----|------------------------------------------------------------------------|
| 10.10-10.15   | WELCOME ADDRESS            | Ms.P.KALEESWARI (II ECE)                                               |
| 10.15-10.30   | CHIEFGUEST<br>INTRODUCTION | Mr.DURAIMURUGAN (III ECE)                                              |
| 10.30-10.35   | CHIEF GUEST HONOURING      | SHAWL (PRINCIPAL)  MOMENTO  (ADMINISTRATOR)                            |
| 10.35-12.10   | CHIEF GUEST ADDRESS        | MR.S.A.SARAVANA PANDIAN,<br>MANAGING DIRECTOR,<br>EMBIEN TECHNOLOGIES. |
| 12.10-12.20   | VOTE OF THANKS             | Ms.PRAVEENA (IV YEAR)                                                  |
| 12.20-12.30   | NATIONAL ANTHEM            | CHOIR                                                                  |



#### REPORT OF THE PROGRAMME Date :12.10.2021

Name of the programme : PSY SIGARAM THODU 2019 – Promoting Entrepreneurship

Beneficiaries : II Year, III Year and IV Year ECE Students

No of participants : 88

**Date & Time** : 12.10.2021, 10.00A.M TO 12.30P.M.

**Resource Person**: Mr.S.A.Saravana Pandian, Managing Director, Embien Technologies.

**Programme Co-ordinator**: Mr.R.Saravanan, Assistant Professor, EEE Dept,

Pandian Saraswathi Yadav Engineering College.

Entrepreneurship Development cell of Pandian Saraswathi Yadav Engineering College organized the seminar on PSY SIGARAM THODU 2021- Promoting Entrepreneurship on 12.10.2021 by Mr.S.A.Saravana Pandian, Managing Director, Embien Technologies, was the resource person of the seminar programme. The session commenced with the welco