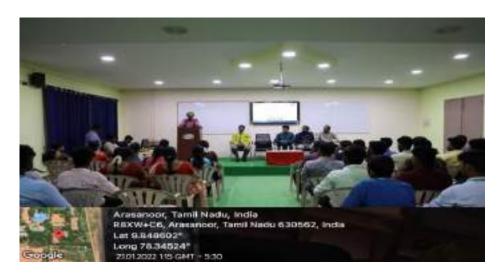

#### Respected Sir,

**Sub:** Inviting a Resource person for Research and Development Cell – Reg.

I am writing this invitation letter to you to formally invite you to the R&D programme of "Enhancing VLSI Research with photonic integrated circuits" which has been scheduled on 26<sup>th</sup> April 2022, from 09.30 a.m to 01.00 p.m.

#### **CIRCULAR**

It is hereby informed that our college is going to conduct a programme on 26.04.2022 in the topic of "Enhancing VLSI Research with photonic integrated circuits "through R&D Cell. Through this program the students will develop new and emerging areas in engineering research and motive faculty and students to carryout research in those areas and help them to identify the funding agencies to support their research or projects. All ECE year students and staff members are expected to give their fullest co-operation towards the smooth conduction of programme.

#### **VENUE: ECE INCUBATION CENTRE**

| 9.30-9.40   | TAMIL THAI VAAZHTHU   | CHOIR                   |
|-------------|-----------------------|-------------------------|
| 9.40-9.50   | WELCOME ADDRESS       | G.ANNAMALAI (II YEAR)   |
| 9.50-10.05  | CHIEFGUEST            | K.ARTHI (IV YEAR)       |
|             | INTRODUCTION          |                         |
| 10.05-10.15 | CHIEF GUEST HONOURING | SHAWL (PRINCIPAL)       |
|             |                       | MOMENTO                 |
|             |                       | (ADMINISTRATOR)         |
|             |                       |                         |
| 10.15-12.45 | CHIEF GUEST ADDRESS   | DR.K.PADMANABAN,        |
|             |                       | ASSOCIATE PROFESSOR,    |
|             |                       | AAA COLLEGE OF          |
|             |                       | ENGINEERING AND         |
|             |                       | TECHNOLOGY              |
| 12.45-12.50 | VOTE OF THANKS        | S.VALARMATHI (III YEAR) |
| 12.50-1.00  | NATIONAL ANTHEM       | CHOIR                   |
| 12.55 1.66  | TWITTOTALL THATTEN    | Citone                  |
|             |                       |                         |

**Resource Person** : Dr.K.Padmanaban,

Associate Professor,

AAA College of Engineering and Technology

Date: 26.04.2022

**Programme Co-ordinator**: Dr.S.Regina ASP/ECE & R&D Co-ordinator

The Research and Development department of Pandian Saraswathi Yadav Engineering College organized a seminar on Enhancing VLSI Research with photonic integrated circuits on April 26th, 2022. The session was led by Dr.K.Padmanaban, Associate Professor, serving as the keynote speaker for the event. The session commenced with the welcome address, followed by an overview of VLSI and photonic integrated circuits (PICs) by keynote speaker. He highlighted the significance of merging these two technologies to overcome the limitations of traditional electronic circuits in terms of speed, bandwidth, and power consumption. Subsequent sessions delved into the various aspects of enhancing VLSI with PICs: Fundamentals of Photonic Integration, Applications in VLSI, Challenges and Solutions and Future Trends and Opportunities. The Key Takeaways are: 1. Photonic integrated circuits offer significant advantages over traditional electronic circuits, including higher data rates, lower power consumption, and improved reliability.2.Collaborative efforts between academia and industry are essential advance research PICs. and development in the field of VLSI with