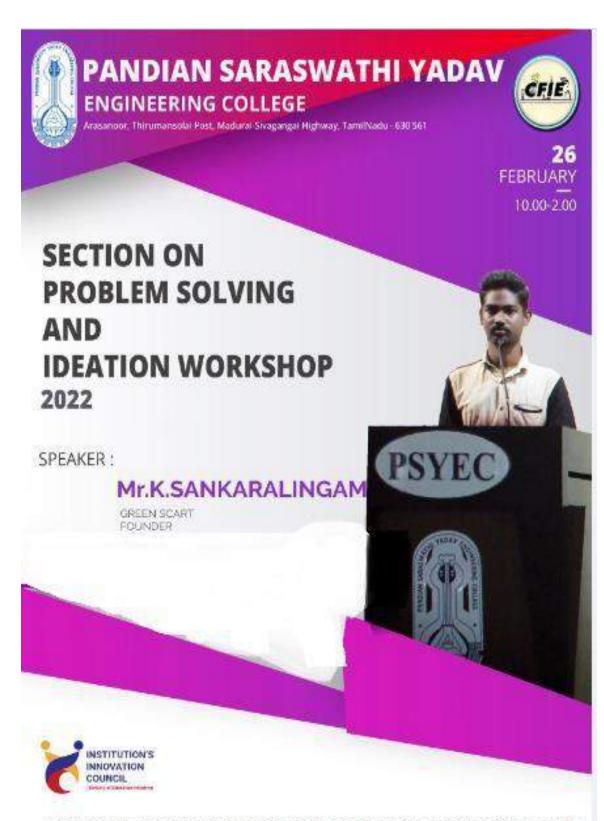

### **VENUE: ECE INCUBATION CENTRE**

| 10.00 – 10.10 | TAMIL THAI VAAZHTHU        | CHOIR                                       |
|---------------|----------------------------|---------------------------------------------|
| 10.10-10.15   | WELCOME ADDRESS            | Ms.S.ANGEL BRINDHA (IV ECE)                 |
| 10.15-10.30   | CHIEFGUEST<br>INTRODUCTION | Mr.S.ARUM KUMAR (IV EEE)                    |
| 10.30-10.35   | CHIEF GUEST HONOURING      | SHAWL (PRINCIPAL)  MOMENTO  (ADMINISTRATOR) |
| 10.35-11.45   | CHIEF GUEST ADDRESS        | MR.K.SANKARALINGAM,<br>GREEN SCART, FOUNDER |
| 11.45-11.55   | VOTE OF THANKS             | Mr.KABILAN (IV MECH)                        |
| 11.55-12.00   | NATIONAL ANTHEM            | CHOIR                                       |

### REPORT OF THE PROGRAMME

Name of the programme : Session on Entrepreneurship Problem Solving and Ideation Workshop

Date: 26.02.2022

**Beneficiaries** : ECE Final Year Students

No of participants 24

**Date & Time** : 26.02.2022, 12.00noon to 1.30p.m.

**Resource Person**: Mr.K.Sankaralingam, Green Scart, Founder

Programme Co-ordinator: Mr.R.Saravanan, Assistant Professor, EEE Dept,

Pandian Saraswathi Yadav Engineering College.

Entrepreneurship Development cell of Pandian Saraswathi Yadav Engineering College organized the seminar on **SECTION ON PROBLEM SOLVING AND IDEATION WORKSHOP** on 26.02.2022 by Mr.K.Sankaralingam, Green Scart, Founder, was the resource person of the seminar programme. The session commenced with the welcome address. The seminar featured sessions led by resource person who shared his experiences and best practices in problem-solving and innovation. Students gained valuable insights into effective strategies for overcoming common barriers to problem-solving and fostering a culture of innovation within organizations. This seminar provided a conducive environment for networking and knowledge exchange.