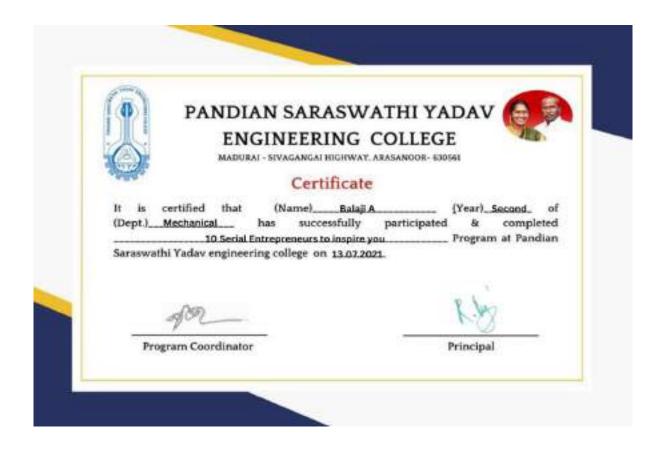

In this regard, we would like to request you to be as a guest speaker for the said event to share your knowledge to all of the education participants.

Your favorable response regarding this request will be highly appreciated.