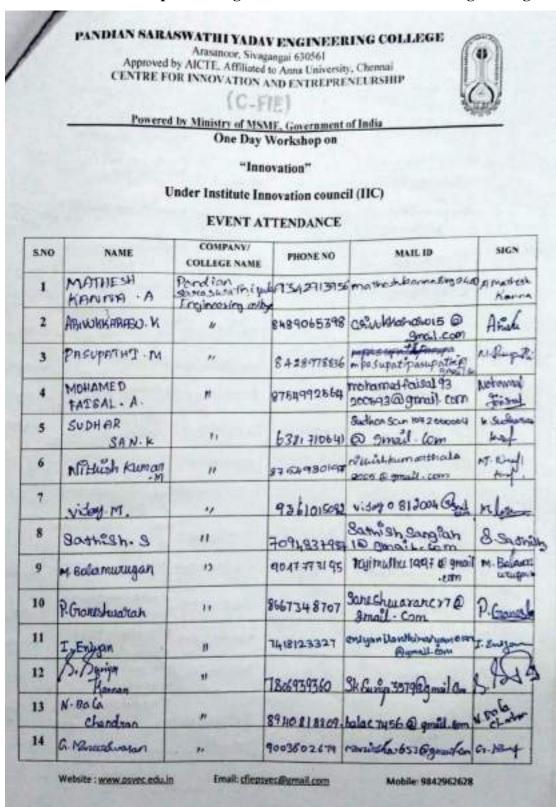

# INSTITUTION'S INNOVATION COUNCIL

**Cordially Organizing** 

SESSION ON ACHIEVING PROBLEM - SOLUTION FIT & PRODUCTS - MARKET FIT

N. NAGA ARJUNA

INNOVATION Ambassdor, PSY C-FIE

DATE - 06/03/2023 VENUE- PSY SEMINAR HALL

#### REPORT OF THE PROGRAMME

Date:06.03.2023

Name of the programme : Achieving problem-Solution fit Products- market fit

Beneficiaries : All First Year Students

No of participants : 127

**Date &Time** : **06.03.2023,**12.00 noonto1.30p.m.

**Resource Person** :Mr.N.Nagaarjuna,, Innovation Ambassador ,CFIE,PSYEC

**Programme Co-ordinator** :Ms.P.Jerlin Belsiya , Assistant Professor, HOD S&H,

Pandian Saraswathi Yadav Engineering College.

Entrepreneurship Development cell of Pandian Saraswathi Yadav Engineering College organized the seminar on Achieving problem-Solution fit Products- market fit on 06.03.2023 by Mr.N.Nagaarjuna, Innovation Ambassador, CFIE, PSYEC was the resource person of the seminar programme. The session commenced with the welcome address. The resource person graced the session in celebration of the day. A day which has been coined to celebrate innovation and empowerment of entrepreneurship and leadership throughout the world.