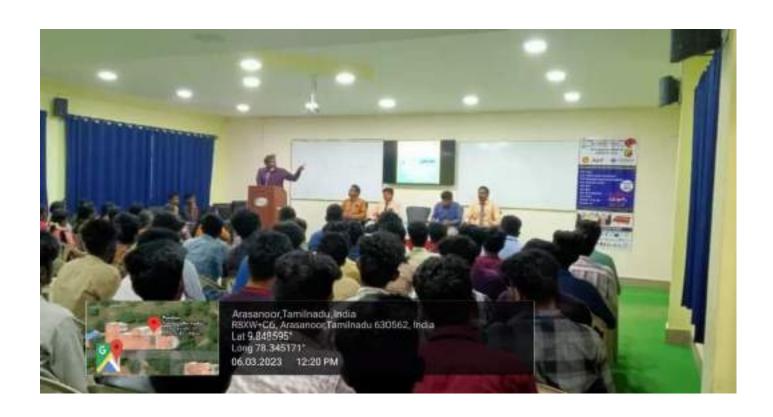

# INSTITUTION'S INNOVATION COUNCIL

**Cordially Organizing** 

SESSION ON ACHIEVING PROBLEM - SOLUTION FIT & PRODUCTS - MARKET FIT

N. NAGA ARJUNA

INNOVATION Ambassdor, PSY C-FIE

DATE - 06/03/2023 VENUE- PSY SEMINAR HALL

#### REPORT OF THE PROGRAMME

Date:06.03.2023

Name of the programme : Achieving problem-Solution fit Products- market fit

Beneficiaries : All First Year Students

No of participants : 127

**Date &Time** : **06.03.2023,**12.00 noonto1.30p.m.

**Resource Person** :Mr.N.Nagaarjuna,, Innovation Ambassador ,CFIE,PSYEC

**Programme Co-ordinator** :Ms.P.Jerlin Belsiya , Assistant Professor, HOD S&H,

Pandian Saraswathi Yadav Engineering College.

Entrepreneurship Development cell of Pandian Saraswathi Yadav Engineering College organized the seminar on Achieving problem-Solution fit Products- market fit on 06.03.2023 by Mr.N.Nagaarjuna, Innovation Ambassador, CFIE, PSYEC was the resource person of the seminar programme. The session commenced with the welcome address. The resource person graced the session in celebration of the day. A day which has been coined to celebrate innovation and empowerment of entrepreneurship and leadership throughout the world.