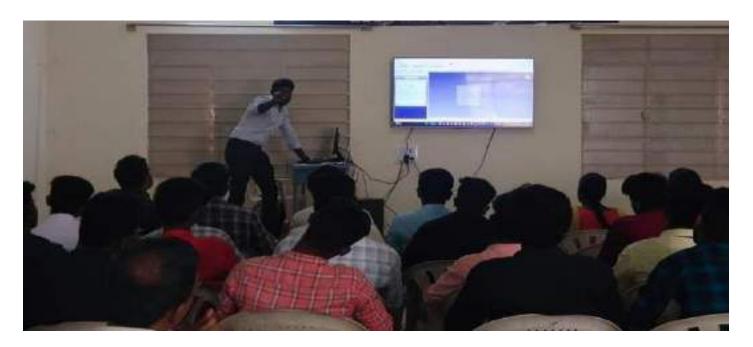

#### REPORT OF THE PROGRAMME

Date:15.03.2023

Name of the programme : Career Opportunity in Civil engineering

**Beneficiaries** : For Civil Students

No of participants :51

**Date & Time** :15.03.2023 (Wednesday) – 10.00 am to 12.00 pm

**Resource Person** :Mr. Venkatraman. I

Founder & MD,

Harini Construction – Madurai

**Programme Coordinator** :Ms.G.Ragha Dharini

Assistant Professor - Civil

Pandian Saraswathi Yadav Engineering College.

Pandian Saraswathi Yadav Engineering College organized seminar on "Career Opportunity in Civil engineering" for all Civil students on Date (15<sup>th</sup> March 2023). The session commenced with the welcome address. He gradually delivered his valuable knowledge to students, about the Infinite Career Opportunities, Solving Real-World Problems, Global Impact and International Opportunities and Technological Advancements and Innovation.