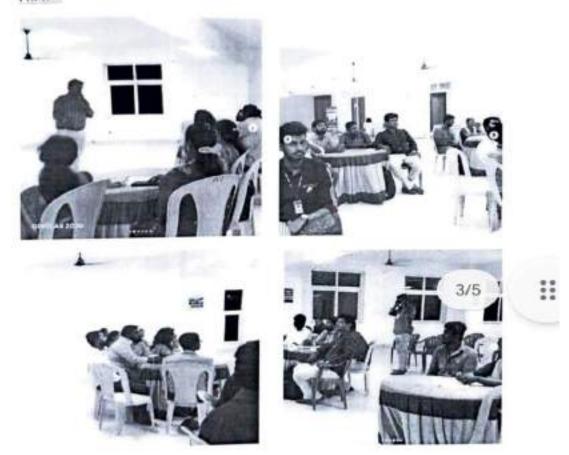

#### **CIRCULAR**

It is hereby informed that our college is going to conduct a programme on 06.03.2023at 12.00 noon to 1.30p.m in the topic of "Achieving problem-Solution fit Products- market fit "through EDC Cell. Through this program the students will get knowledge about the entrepreneurial behavior oriented to the discovery, enactment, evaluation and exploitation of opportunities across national borders to create value and get a competitive advantage. All the UG students and staff members are expected to give their fullest cooperation towards the smooth conduction of programme.

#### PROGRAMSCHEDULE-06.03.2023

**TIME:12 noon to 1.30p.m** 

**VENUE: AUDITORIUM** 

| 12.00–12.10 | TAMILTHAIVAAZHTHU          | CHOIR                                             |
|-------------|----------------------------|---------------------------------------------------|
| 12.10-12.15 | WELCOMEADDRESS             | Ms.JERLIN BELSIYA<br>(HOD S&H)                    |
| 12.15-12.30 | CHIEFGUEST<br>INTRODUCTION | Ms.M.PRIYATHARSINI<br>(AP/PHYSICS)                |
| 12.30-12.35 | CHIEFGUESTHONOURING        | SHAWL(PRINCIPAL)  MOMENTO  (ADMINISTRATOR)        |
| 12.35-1.20  | CHIEFGUEST ADDRESS         | MR.N.NAGAARJUNA, INNOVATION AMMBASDOR,CFIE, PSYEC |
| 1.20-1.25   | VOTEOFTHANKS               | Ms.JEYALAKSHMI (AP/MATHS)                         |
| 1.25-1.30   | NATIONALANTHEM             | CHOIR                                             |

# INSTITUTION'S INNOVATION COUNCIL

**Cordially Organizing** 

SESSION ON ACHIEVING PROBLEM - SOLUTION FIT & PRODUCTS - MARKET FIT

N. NAGA ARJUNA

INNOVATION Ambassdor, PSY C-FIE

DATE - 06/03/2023 VENUE- PSY SEMINAR HALL