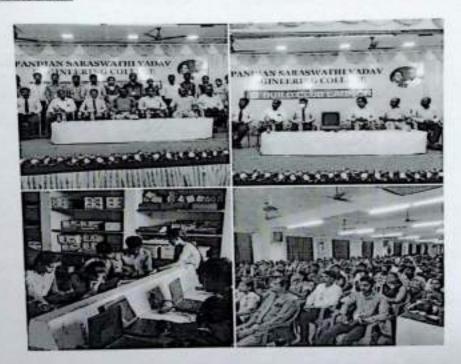

# INSTITUTION'S INNOVATION COUNCIL

**Cordially Organizing** 

SESSION ON ACHIEVING PROBLEM - SOLUTION FIT & PRODUCTS - MARKET FIT

N. NAGA ARJUNA

INNOVATION Ambassdor, PSY C-FIE

DATE - 06/03/2023 VENUE- PSY SEMINAR HALL

#### REPORT OF THE PROGRAMME

Date:06.03.2023

Name of the programme : Achieving problem-Solution fit Products- market fit

Beneficiaries : All First Year Students

No of participants : 127

**Date &Time** : **06.03.2023,**12.00 noonto1.30p.m.

**Resource Person** :Mr.N.Nagaarjuna,, Innovation Ambassador ,CFIE,PSYEC

**Programme Co-ordinator** :Ms.P.Jerlin Belsiya , Assistant Professor, HOD S&H,

Pandian Saraswathi Yadav Engineering College.

Entrepreneurship Development cell of Pandian Saraswathi Yadav Engineering College organized the seminar on Achieving problem-Solution fit Products- market fit on 06.03.2023 by Mr.N.Nagaarjuna, Innovation Ambassador, CFIE, PSYEC was the resource person of the seminar programme. The session commenced with the welcome address. The resource person graced the session in celebration of the day. A day which has been coined to celebrate innovation and empowerment of entrepreneurship and leadership throughout the world.