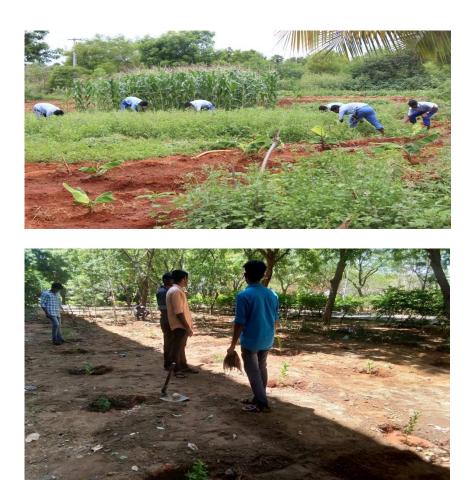

Our NCC team of PSYEC organized Awareness of social service "April Cool-Tree Plantation" program on 12<sup>th</sup> August 2019 at 10.00 A.M in PSY campus. Pandian Saraswathi Yadav Engineering college showcased a commitment to fostering plant health awareness and environmental stewardship. Led by Principal dedicated team embarked on a meaningful initiative to promote the significance of plant health. A notable highlight of the event was a plantation drive, where the campus adorned itself with the addition of Ashoka and golden pine avenue trees. Spearheaded by Professor Mr.N.Naga Arjun and his team, this initiative not only beautifies the campus but also contributes to enhancing the local ecosystem and promoting biodiversity. Furthermore, the celebration included a creative endeavor in the form of a painting competition. Students enthusiastically participated, showcasing their artistic talents while depicting the theme of "Plant Health, Safe Trade, and Peace."

#### PHOTOGRAPHY OF THE EVENT

A glimpse of April cool – Tree Plantation Program by NSS Team