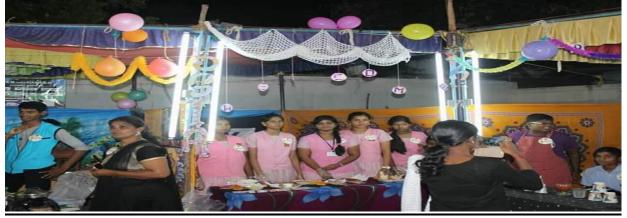

PSY Incubation Centre from Pandian Saraswathi Yadav Engineering College organized a special programme on "PSY FOOD BAZAAR 2019", for School Students and Parents and public people on date (15<sup>th</sup> &16<sup>th</sup> Oct 2019) in PSY Nature School, Iyerbunglow, Madurai.Twenty three of our College Volunteers organized the preliminary tasks to conduct the Food Bazaar. No of Stalls (Twenty two) were established to exhibit their food products in the exhibition. This exhibition aimed to provide a platform for school students, parents, and the public to explore various facets of food, including its production, preparation, cultural significance, and the latest trends in the food industry. It was an outlet platform to the students to explore their extra curricular activities and talents.

#### PHOTOGRAPHY OF THE EVENT

A glimpse of women entrepreneurship Empowerment Program