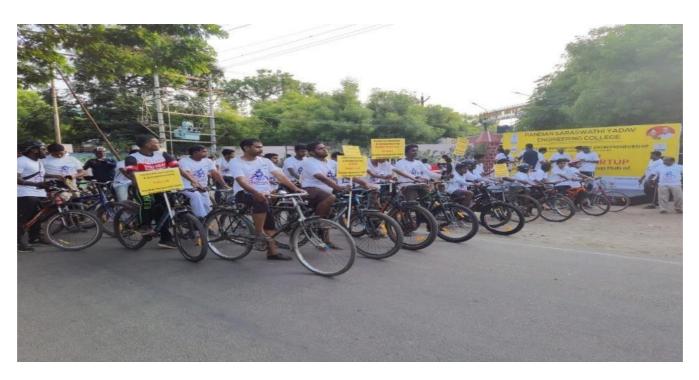

"Pedal To Startup Cycle Rally" was arranged by center for innovation and entrepreneurship (CFIE) of Pandian Saraswathi Yadav Engineering College, Arasanoor, Sivagangai on 5<sup>th</sup> June 2019. The Pedal to Startup Cycle Rally was a resounding success, thanks to the dedication, enthusiasm, and active participation of our students, staff, and community members. We believe that events like these play a crucial role in nurturing the entrepreneurial spirit and fostering a culture of sustainability and social responsibility within our College.

#### Pedal To Startup Cycle Rally Photo

"Pedal To Startup Cycle Rally "

**PROGRAM COORDINATOR** 

**PRINCIPAL**