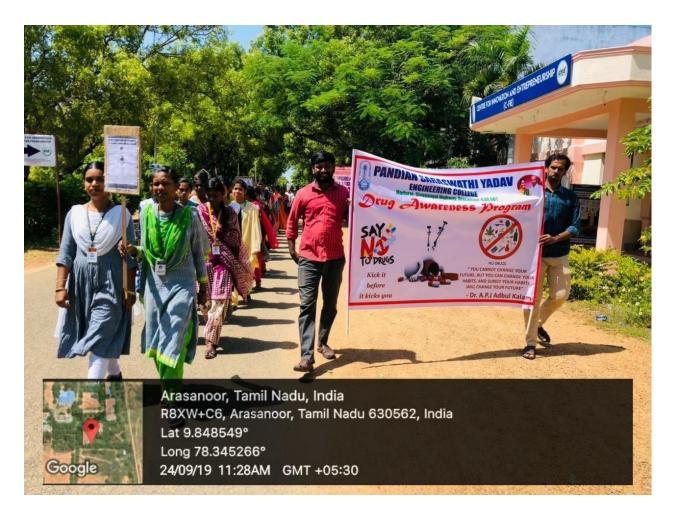

NSS Team arranged a programme of Drug Awareness Campaign done by Students, Faculties

and Staff members from PSYEC at the college campus.

Say no to Drugs program conducted on 24.09.2019