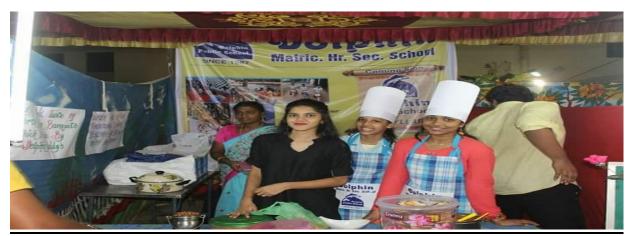

PSY Incubation Centre from Pandian Saraswathi Yadav Engineering College organized a special programme on "PSY FOOD BAZAAR 2019", for School Students and Parents and public people on date (15<sup>th</sup> &16<sup>th</sup> Oct 2019) in PSY Nature School, Iyerbunglow, Madurai.Twenty three of our College Volunteers organized the preliminary tasks to conduct the Food Bazaar. No of Stalls (Twenty two) were established to exhibit their food products in the exhibition. This exhibition aimed to provide a platform for school students, parents, and the public to explore various facets of food, including its production, preparation, cultural significance, and the latest trends in the food industry. It was an outlet platform to the students to explore their extra curricular activities and talents.

#### (C-FIE)

Powered by Ministry of MSME, Government of India

ENTREPRENEURSHIP CELL INCUBATION CENTRE

Photos:

School students displaying their food recipes

#### School students displaying their food recipes

Madurai – Sivagangai Highway, Arasanoor, Thirumansolai Post, Sivagangai District – 630561, Tamilnadu. Cell: 9791309389 / 9994080430 Email: cfiepsycc@gmail.com, incubatorpsycc@gmail.com www.psycc.edu.in/cfie Attendance (Volunteers)for "PSY FOOD BAZAAR" under Incubation center