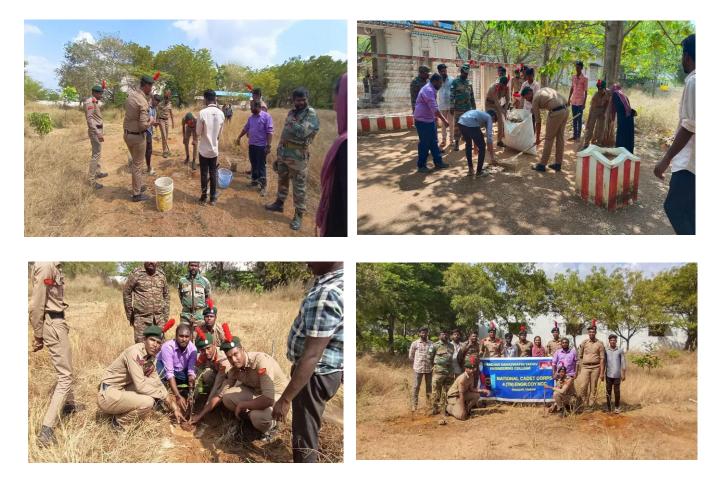

Our NCC team of PSYEC organized Awareness of social service "April Cool-Tree Plantation" program on 12<sup>th</sup> August 2019 at 10.00 A.M in PSY campus. Pandian Saraswathi Yadav Engineering college showcased a commitment to fostering plant health awareness and environmental stewardship. Led by Principal dedicated team embarked on a meaningful initiative to promote the significance of plant health. A notable highlight of the event was a plantation drive, where the campus adorned itself with the addition of Ashoka and golden pine avenue trees. Spearheaded by Professor Mr.N.Naga Arjun and his team, this initiative not only beautifies the campus but also contributes to enhancing the local ecosystem and promoting biodiversity. Furthermore, the celebration included a creative endeavor in the form of a painting competition. Students enthusiastically participated, showcasing their artistic talents while depicting the theme of "Plant Health, Safe Trade, and Peace."

#### PHOTOGRAPHY OF THE EVENT

A glimpse of April cool – Tree Plantation Program by NSS Team