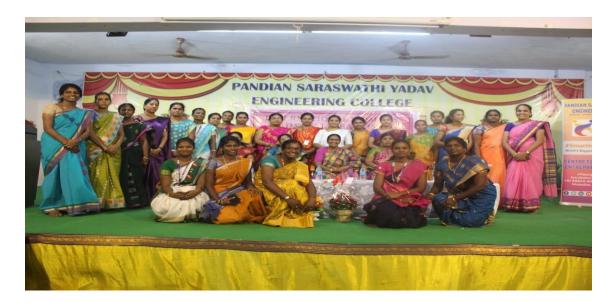

Our Electronics and Electrical Department of PSYEC organized "WOMEN ENTERPRENEURSHIP EMPOWERMENT PROGRAM" on 14<sup>th</sup> June 2019 at 10.00 A.M in PSY campus. Economic\_empowerment allows women to control and benefit from resources, assets, and income. It also aids the ability to manage risk and improve women's well-being. It can result in approaches to support trivialized genders in a particular political or social context. While often interchangeably used, the more comprehensive concept of gender empowerment concerns people of any gender, stressing the distinction between biological and gender as a role. Women empowerment helps boost women's status through literacy, education, training and awareness creation

#### PHOTOGRAPHY OF THE EVENT

A glimpse of women entrepreneurship Empowerment Program