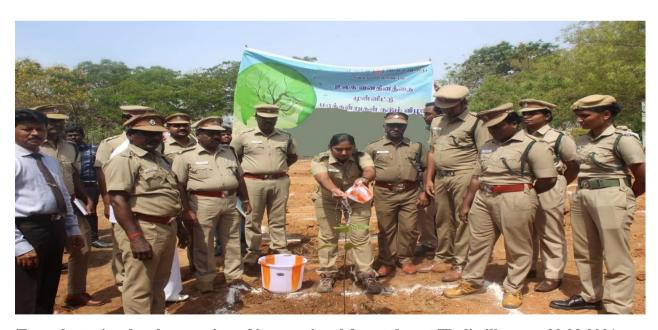

#### REPORT OF THE PROGRAMME

Date: 20.03.2021

Name of the programme : " TREE PLANTATION "

Beneficiaries : Local Community, Farmers,

No of participants : 22

Date & Time : 20-03-2021 (Saturday)

Programme Coordinator : Mr. Lakshmi Narayanan

**NSS Coordinator PSYEC** 

On March 20, 2021, Pandian Saraswathi Yadav Engineering College organized a successful Tree Plantation Program at Theli. The event aimed to promote environmental sustainability and increase green cover in our area. A diverse group of over 22 volunteers, including students, faculty members and local residents, participated enthusiastically. The program commenced at 10.30 AM with an opening speech by our college Principal, who emphasized the importance of tree planting in combating climate change and improving air quality. Following the speech, experts from the police department provided a brief workshop on proper planting techniques and the benefits of different tree species.

Tree plantation for the occasion of international forest day at Theli village on 20.03.2021

Program Coordinator

PRINCIPAL