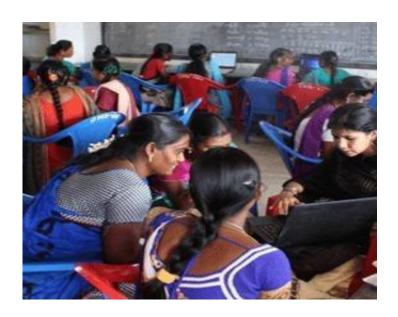

#### DIGITAL TRAINING TO THE VILLAGE PEOPLE

We have provided a Digital Training to the village people on 18.09.2019 at 10.00 am to 4.00 pm "DIGIT-ALL Knowledge Forum of Tamil Nadu Chamber Foundation with our college CFIE students are attend the programme In today's digital age, proficiency in digital tools and technologies is becoming increasingly important. This workshop is designed to bridge the digital divide and equip participants with practical knowledge that can enhance daily life and open new opportunities.