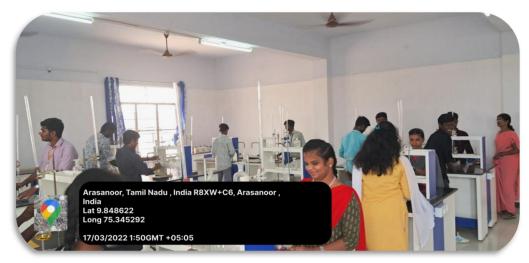

#### **LABORATORY FACILITIES**

| S.no | Block         | Floor        | Room no   | Type of room       | Area(sq.m) |
|------|---------------|--------------|-----------|--------------------|------------|
| 1.   | Main Building | Ground Floor | LB-AB-101 | Physics Laboratory | 98.55      |