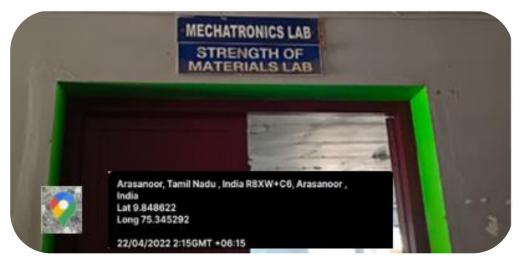

City Office : 10, Pandian Saraswathi St, Sivagami Nagar, Narayanapuram, Madurai - 625 014. Telefax- 0452 2682338, Mobile : 98423-02628

| S.no | Block    | Floor        | Room no     | Type of room | Area(sq.m) |
|------|----------|--------------|-------------|--------------|------------|
| 34.  | Workshop | Ground Floor | LB-MECH-103 | Mechatronics | 156.95     |
|      | Building |              |             | Laboratory   |            |

City Office : 10, Pandian Saraswathi St, Sivagami Nagar, Narayanapuram, Madurai - 625 014. Telefax- 0452 2682338, Mobile : 98423-02628

| S.no | Block    | Floor        | Room no     | Type of room         | Area (sq.m) |
|------|----------|--------------|-------------|----------------------|-------------|
| 35.  | Workshop | Ground Floor | LB-MECH-103 | Strength of Material | 156.95      |
|      | Building |              |             | Laboratory           |             |