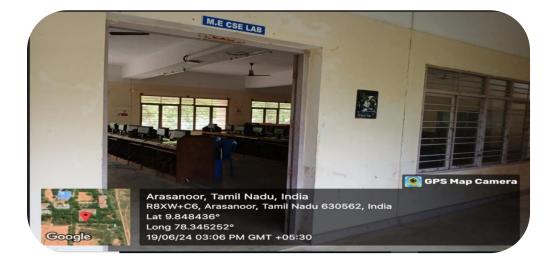

City Office : 10, Pandian Saraswathi St, Sivagami Nagar, Narayanapuram, Madurai - 625 014. Telefax- 0452 2682338, Mobile : 98423-02628

| S.no | Block        | Floor        | Room no    | Type of room    | Area(sq.m) |
|------|--------------|--------------|------------|-----------------|------------|
| 8.   | CSE Building | Second Floor | LB-CSE-301 | Cloud Computing | 111.60     |
|      |              |              |            | Laboratory      |            |