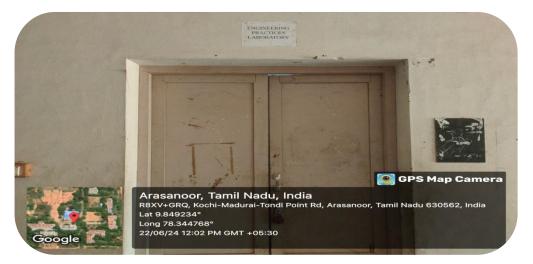

City Office : 10, Pandian Saraswathi St, Sivagami Nagar, Narayanapuram, Madural - 625 014. Telefax- 0452 2682338, Mobile : 98423-02628

| S.no | Block    | Floor        | Room no     | Type of room                 | Area(sq.m) |
|------|----------|--------------|-------------|------------------------------|------------|
| 36.  | Workshop | Ground Floor | LB-MECH-104 | <b>Engineering Practices</b> | 156.95     |
|      | Building |              |             | Laboratory                   |            |