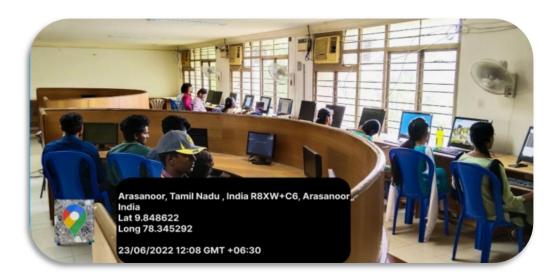

City Office : 10, Pandian Saraswathi St, Sivagami Nagar, Narayanapuram, Madurai - 625 014. Telefax- 0452 2682338, Mobile : 98423-02628

| S.no | Block        | Floor       | Room no    | Type of room   | Area(sq.m) |
|------|--------------|-------------|------------|----------------|------------|
| 7.   | CSE Building | First floor | LB-CSE-203 | M.E Laboratory | 93.41      |