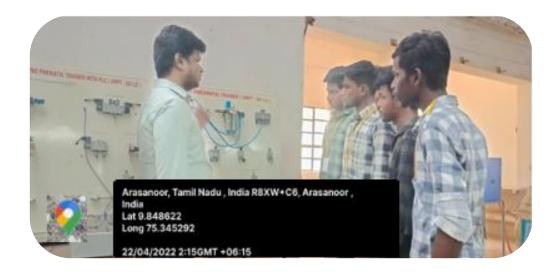

City Office : 10, Pandian Saraswathi St, Sivagami Nagar, Narayanapuram, Madurai - 625 014. Telefax- 0452 2682338, Mobile : 98423-02628

| S.no | Block    | Floor        | Room no     | Type of room | Area(sq.m) |
|------|----------|--------------|-------------|--------------|------------|
| 34.  | Workshop | Ground Floor | LB-MECH-103 | Mechatronics | 156.95     |
|      | Building |              |             | Laboratory   |            |