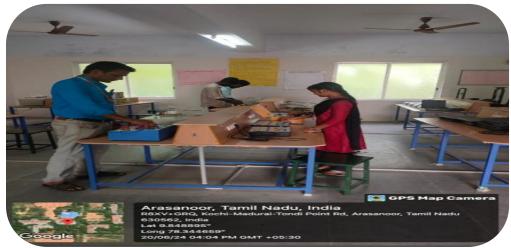

City Office : 10, Pandian Saraswathi St, Sivagami Nagar, Narayanapuram, Madural - 625 014. Telefax- 0452 2682338, Mobile : 98423-02628

| S.no | Block        | Floor       | Room no    | Type of room                  | Area(sq.m) |
|------|--------------|-------------|------------|-------------------------------|------------|
| 20.  | EEE Building | First Floor | LB-EEE-204 | Control Systems<br>Laboratory | 70.96      |