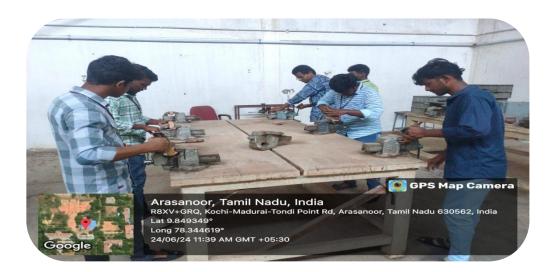

#### **LABORATORY FACILITIES**

| S.no | Block         | Floor        | Room no   | Type of room       | Area(sq.m) |
|------|---------------|--------------|-----------|--------------------|------------|
| 1.   | Main Building | Ground Floor | LB-AB-101 | Physics Laboratory | 98.55      |