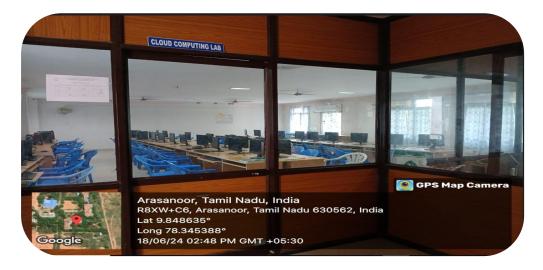

City Office : 10, Pandian Saraswathi St, Sivagami Nagar, Narayanapuram, Madurai - 625 014. Telefax- 0452 2682338, Mobile : 98423-02628

| S.no | Block        | Floor        | Room no    | Type of room    | Area(sq.m) |
|------|--------------|--------------|------------|-----------------|------------|
| 8.   | CSE Building | Second Floor | LB-CSE-301 | Cloud Computing | 111.60     |
|      |              |              |            | Laboratory      |            |