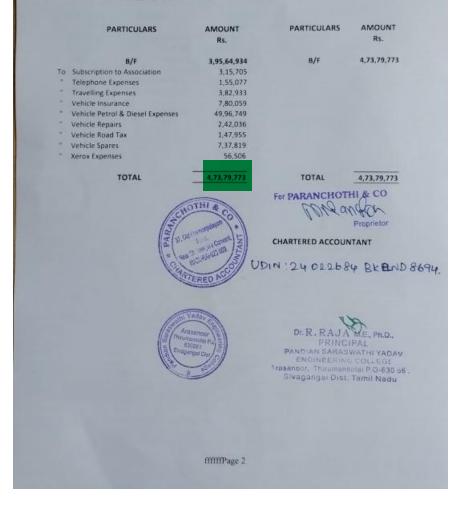

# 4.1.2 Expenditure for infrastructure augmentation excluding salary during the academic year 2022-23 (INR in Lakh)

| Particulars / Year                                   | 2022-23   |
|------------------------------------------------------|-----------|
| Building                                             | 981,563   |
| CCTV                                                 | 281,536   |
| Computer                                             | 1,743,000 |
| Electrical Fittings                                  | 414,710   |
| UPS Purchase                                         | 603,400   |
| TOTAL EXPENDITURE FOR<br>INFRASTRUCTURE AUGMENTATION | 4,024,209 |