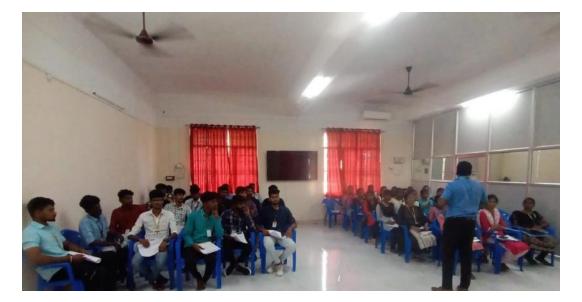

# A View on Interpersonal Development Skill program on 02.04.2019

- This Program was conducted for the final Year students at Pandian Saraswathi Yadav Engineering college.
- The training was started by 10.00 AM and ends at 4.00 PM for one day.
- Preparing for the IELTS exam also helps students to meet the academic requirements of the degree study.
- Improved English skills can help the student to easily communicate with professors. The interaction also helps the students to ask questions and understand what is being asked.
- Students benefited much from the session carried out for the purpose of their job career.