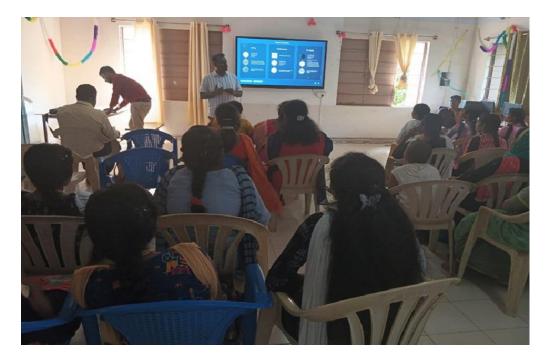

# A View on Interpersonal Development Skill program on 02.04.2019

- This Program was conducted for the final Year students at Pandian Saraswathi Yadav Engineering college.
- The training was started by 10.00 AM and ends at 4.00 PM for one day.
- Preparing for the IELTS exam also helps students to meet the academic requirements of the degree study.
- Improved English skills can help the student to easily communicate with professors. The interaction also helps the students to ask questions and understand what is being asked.
- Students benefited much from the session carried out for the purpose of their job career.