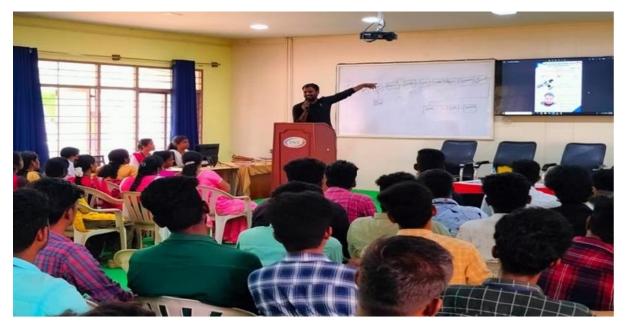

- This Program was conducted for Third Year B.E students at Pandian Saraswathi Yadav engineering college on 21.06.2018 by Mr. A. Nivas, Fluency English Academy, Madurai
- The training was started by 10.00 AM and ends at 4.00 PM for one day.
- Effective communication is pivotal for masterminds to convey their ideas, unite with platoon members, and present their work. The resource person trained a student in developing communication skills which is helpful to express themselves easily, both verbally and in jotting.
- Also, the training enables them to interact confidently with associates also it enhances their capability to work in different groups, resoluteness conflicts.