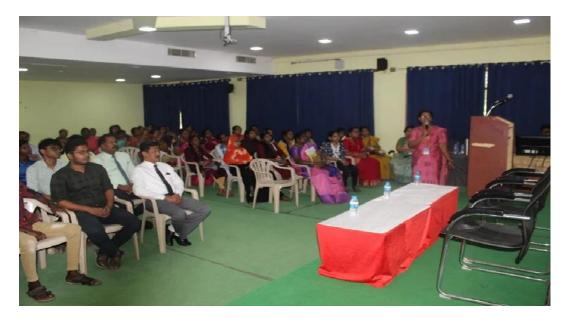

Name of the Program: CAREER AFTER ENGINEERING

Name of the Resource Person: Mr. A. Nivas, Fluency English Academy, Madurai

Date: 21.06.2018

Time: 10.00 A.M to 4.00 PM

No. of Beneficiary: 193

Career after Engineering Program on 21.06.2018

- This Program was conducted for Third Year B.E students at Pandian Saraswathi Yadav engineering college on 21.06.2018 by Mr. A. Nivas, Fluency English Academy, Madurai
- The training was started by 10.00 AM and ends at 4.00 PM for one day.
- Effective communication is pivotal for masterminds to convey their ideas, unite with platoon members, and present their work. The resource person trained a student in developing communication skills which is helpful to express themselves easily, both verbally and in jotting.
- Also, the training enables them to interact confidently with associates also it enhances their capability to work in different groups, resoluteness conflicts.