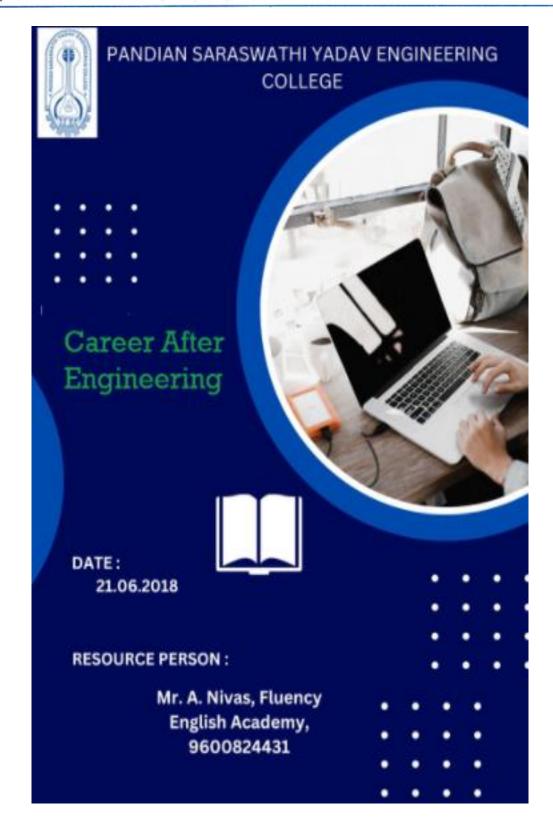

Name of the Program: CAREER AFTER ENGINEERING

Name of the Resource Person: Mr. A. Nivas, Fluency English Academy, Madurai

Date: 21.06.2018

Time: 10.00 A.M to 4.00 PM

No. of Beneficiary: 193

Career after Engineering Program on 21.06.2018

15.06.2018

To,

Mr. A. Nivas, Fluency English Academy, Madurai.

Sir,

Pandian Saraswathi Yadav Engineering College is conducting a career counselling program on CAREER AFTER ENGINEERING for the thirdyear students on 21.06.2020. It aims to guide our graduating students on their Career Development and focusing on Employment Skills.