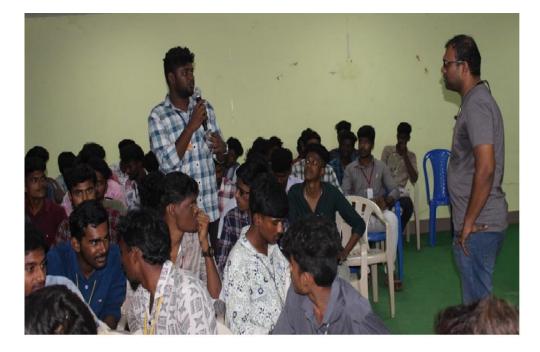

Date: 24.07.2019

Time: 10.00 A.M to 4.00 PM

No. of Beneficiary: 186

**Career Empowerment Program on 24.07.2019** 

- This Program was conducted for Third Year B.E students at Pandian Saraswathi Yadav Engineering college on 24.07.2019 by Mr. A. Nivas, Fluency English Academy
- The training was started by 10.00 AM and ends at 4.00 PM for one day.
- Effective communication is pivotal for masterminds to convey their ideas, unite with platoon members, and present their work.
- The resource person trained a student in developing communication skills which is helpful to express themselves easily, both verbally and in jotting.
- Also, the training enables them to interact confidently with associates also it enhances their capability to work in different groups, resoluteness conflicts, and contribute to collaborative success.

#### CAREER COUNSELLING PROGRAMME ON "CAREER EMPOWERMENT PROGRAM"