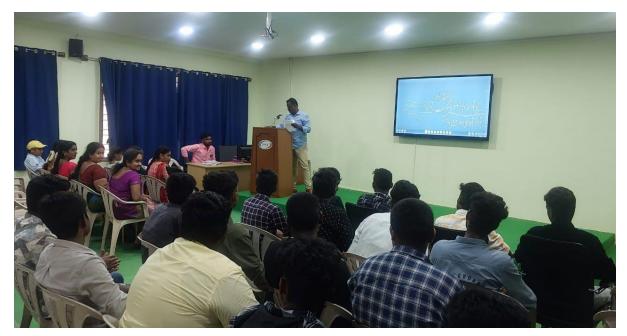

AV ENGINEERING COLLEGE

# PLACEMENT ORIENTATION PROGRAM

An orientation is an introduction of the company and its existing employees to a new employee who have accepted the appointment letter and joined the organisation.

### DATE: 21.02.2020



**RESOURCE PERSON:** 

R.Pandidurai, AP/Mech



Madurai - Sivagangai Highway, Arasanoor, Thirumansolai Post, Sivagangai Dt. - 630 561, Tamilnadu Mobile : 9842102628, 7373002628 Email: info@psyec.edu.in Website : www.psyec.edu.in

City Office : 10, Pandian Saraswathi St, Sivagami Nagar, Narayanapuram, Madurai - 625 014. Telefax- 0452 2682338, Mobile : 98423-02628

Name of the Program: PLACEMENT ORIENTATION PROGRAM

Name of the Resource Person: Mr. R. Pandidurai, AP/Mech, PSYEC

Date: 21.02.2020.

Time: 10.00 A.M to 4.00 PM

No. of Beneficiary: 145



A view on Placement Orientation Program on 21.02.2020

- This Program was conducted for second Year students Pandian Saraswathi Yadav engineering college
- The training was started by 10.00 AM and ends at 4.00 PM for one day.
- The orientation process will empower new hires to understand how they can benefit the business both practically and culturally. New hires will be able to share their thoughts, ideas, and feelings on their new role if they feel it's necessary.
- It refers to occupy a position or post for which the person has been selected. Orientation: It implies introducing the selected employee to other employees and familiarizing him with the rules and policies of the organization.

A. NS



**Placement Coordinator** 



Madurai - Sivagangai Highway, Arasanoor, Thirumansolai Pos