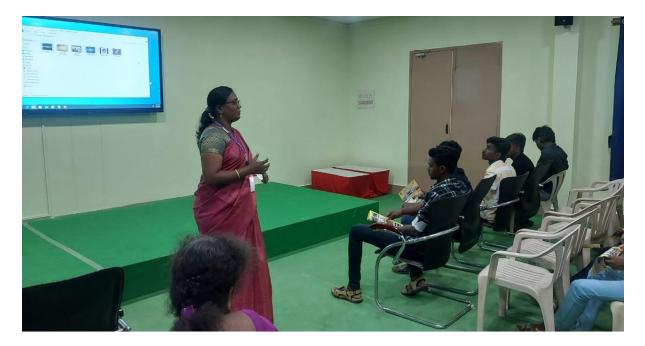

Date: 24.07.2019

Time: 10.00 A.M to 4.00 PM

No. of Beneficiary: 186

**Career Empowerment Program on 24.07.2019** 

- This Program was conducted for Third Year B.E students at Pandian Saraswathi Yadav Engineering college on 24.07.2019 by Mr. A. Nivas, Fluency English Academy
- The training was started by 10.00 AM and ends at 4.00 PM for one day.
- Effective communication is pivotal for masterminds to convey their ideas, unite with platoon members, and present their work.
- The resource person trained a student in developing communication skills which is helpful to express themselves easily, both verbally and in jotting.
- Also, the training enables them to interact confidently with associates also it enhances their capability to work in different groups, resoluteness conflicts, and contribute to collaborative success.