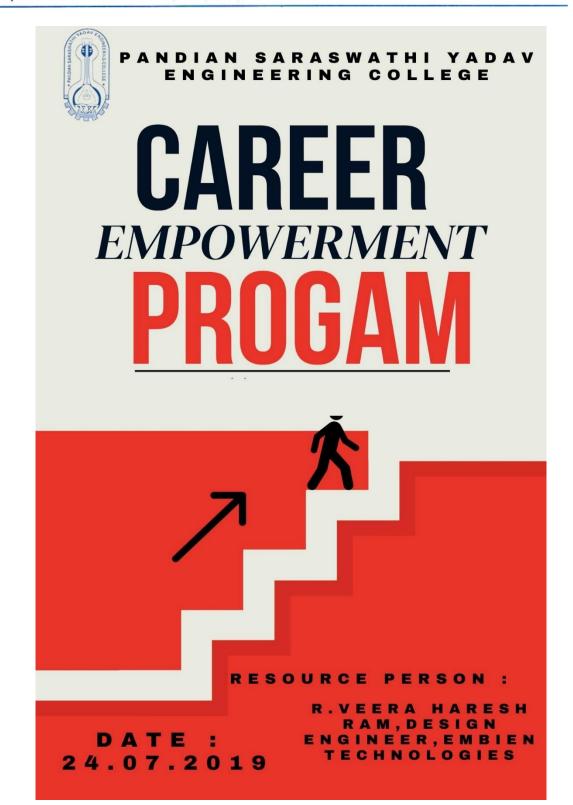

Date: 24.07.2019

Time: 10.00 A.M to 4.00 PM

No. of Beneficiary: 186

**Career Empowerment Program on 24.07.2019** 

- This Program was conducted for Third Year B.E students at Pandian Saraswathi Yadav Engineering college on 24.07.2019 by Mr. A. Nivas, Fluency English Academy
- The training was started by 10.00 AM and ends at 4.00 PM for one day.
- Effective communication is pivotal for masterminds to convey their ideas, unite with platoon members, and present their work.
- The resource person trained a student in developing communication skills which is helpful to express themselves easily, both verbally and in jotting.
- Also, the training enables them to interact confidently with associates also it enhances their capability to work in different groups, resoluteness conflicts, and contribute to collaborative success.