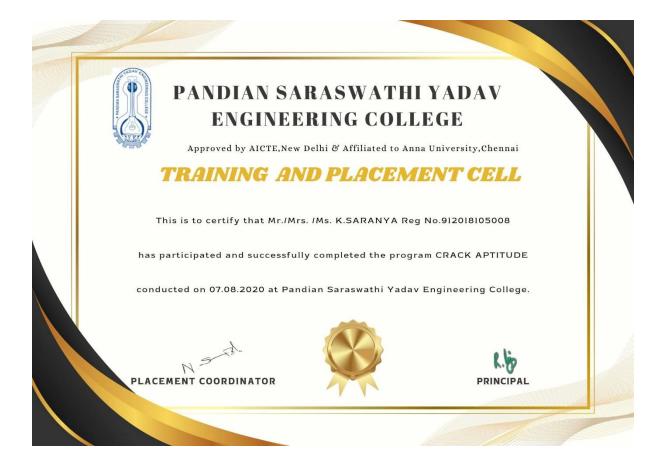

City Office : 10, Pandian Saraswathi St, Sivagami Nagar, Narayanapuram, Madurai - 625 014. Telefax- 0452 2682338, Mobile : 98423-02628

Name of the Program: CRACK APTITUDE

Name of the Resource Person: S. Senthil Kumar, AP/EEE, PSYEC

Date: 07.08.2020

Time: 10.00 A.M to 4.00 PM

No. of Beneficiary: 136

Crack Aptitude Training Program- 07.08.2020

- This Program was conducted for third year B.E students at PANDIAN SARASWATHI YADAV ENGINEERING COLLEGE on 07.08.2020 by S.Senthil Kumar, AP/EEE
- The training was started by 10.00 AM and ends at 4.00 PM for one day.
- Aptitude testing helps assess students to improve cognitive abilities, problem-solving skills, and potential job performance, leading to better quality hires.
- The Aptitude tests have become an integral part of the campus placement process. These tests evaluate a candidate's capacity for critical thinking, problem-solving, and logical reasoning, making them a vital aspect of hiring for many businesses