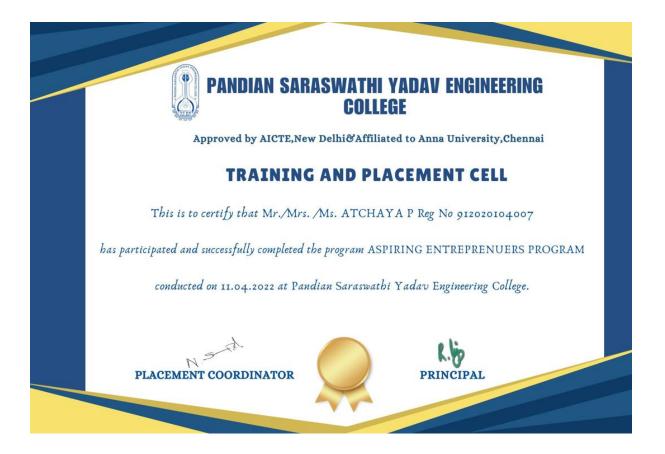

## **CIRCULAR**

The Training and Placement Cell is conducting a program on **ASPIRING ENTREPRENUERS PROGRAM** for Second year B.E students is scheduled on 14.04.2022.

In this regard, All the second-year students are asked to register their names in the Placement Cell on or before 09.04.2022.

08.04.2022

To,

Pragadeesh, Design Engineer, ACE Labs, Madurai

Sir,

Pandian Saraswathi Yadav Engineering College is conducting a career counselling program on ASPIRING ENTREPRENUERS PROGRAM for the second-year students on 14.04.2022. It aims to guide our graduating students on their Career Development and focusing on Employment Skills.

Name of the Program: ASPIRING ENTREPRENUERS PROGRAM

Name of the Resource Person: Mr. Pragadeesh, Design Engineer, Ace Labs.

Date: 14.04.2022.

Time: 10.00 A.M to 4.00 PM

No. of Beneficiary: 131

**Program on Aspiring Entrepreneurs on 14.04.22** 

- This Program was conducted for second Year students Pandian Saraswathi Yadav engineering college
- The training was started by 10.00 AM and ends at 4.00 PM for one day.
- Early Entrepreneurship has emerged as an interesting subject amongst young students to learn in India. As job opportunities become scarcer as a consequence of Digital Transformation and population growth, entrepreneurship can be seen as a viable career choice among the current generation.
- These workshops are a source of learning & experience from successful entrepreneurs.