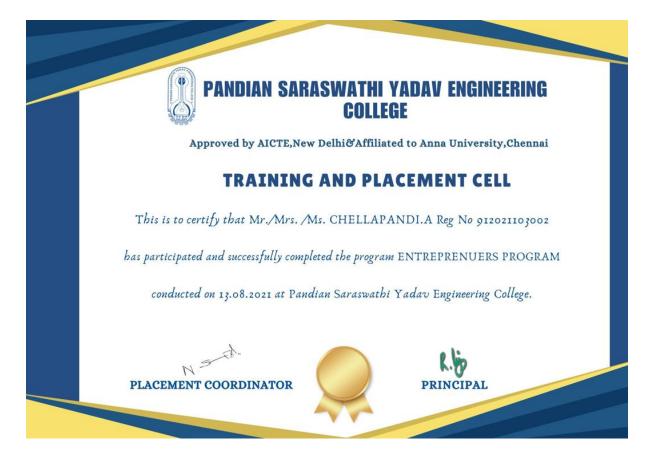

Name of the Program: ENTREPRENUERS PROGRAM

Name of the Resource Person: Mr J. Arumai Roban, EDII Coordinator

Date: 13.08.2021

Time: 10.00 A.M to 4.00 PM

No. of Beneficiary: 126

Program on Entrepreneurs on 13.08.21

- This Program was conducted for First Year B.E students at Pandian Saraswathi Yadav engineering on 13.08.2023 by Mr. J.Arumai Roban, EDII Co -Ordinator, Madurai
- The training was started by 10.00 AM and ends at 4.00 PM for one day.
- Entrepreneur development programs help the students to enhance their Entrepreneurial organizing and managerial abilities so that they can run their enterprise efficiently and successfully. This is done through organizing educational, management, training and orientation programs.
- Successful entrepreneurs are perceptive, take advantage of business opportunities, and are willing to take risks to generate high profits. They provide important benefits to the economy such as employment, goods/services, and economic growth.