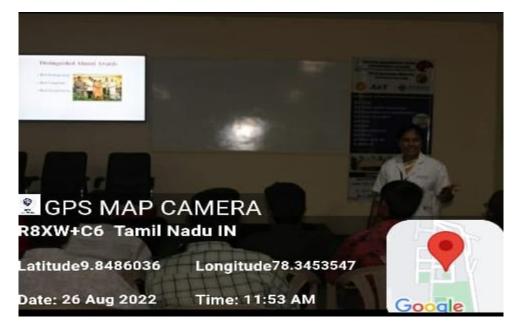

Name of the Program: CAREER COMPASS PROGRAM

Name of the Resource Person: Ms. Sharmila Devi Founder, Seven Clover

Date: 26.08.2022.

Time: 10.00 A.M to 4.00 PM

No. of Beneficiary: 137

#### **Career Compass Program on 26.08.2022**

- This Program was conducted for final Year students at PANDIAN SARASWATHI YADAV ENGINEERING COLLEGE.
- The training was started by 10.00 AM and ends at 4.00 PM for one day.
- The Career Compass is a compact yet powerful coaching sequence that helps you uncover your aspirations. Designed for individuals at all levels within an organization, its goal is to help individual coaches find clarity and motivation about their career ambitions.
- Designed for students of all years, Career Compass is a tool to help you explore the wide range of career opportunities available and to connect you with resources, opportunities and alumni who can help. Your career isn't dictated by your course of study, so don't let that limit your exploration.