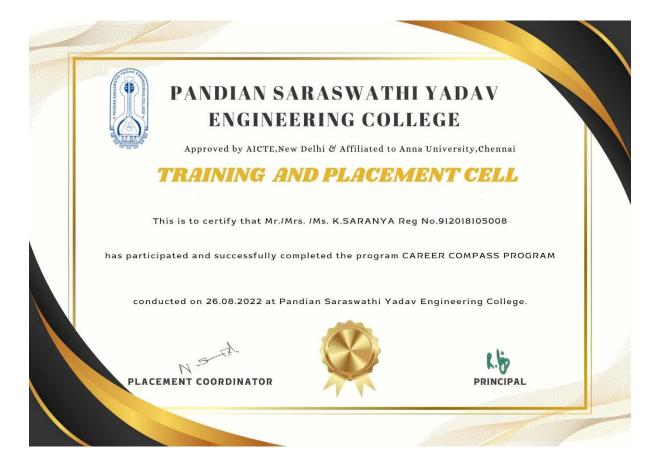

### **CIRCULAR**

The Training and Placement Cell is organising a program on **CAREER COMPASS PROGRAM** for the final year students is scheduled on 26.08.2022 at CSE seminar hall.

In this regard, All the final year students are informed to register their names in the Placement Cell on or before 24.08.2022.

Pandian Saraswathi Yadav Engineering College is conducting a career counselling program on CAREER COMPASS PROGRAM for the final year students on 26.08.2022. It aims to guide our graduating students on their Career Development and focusing on Employment Skills.

### PANDIAN SARASWATHI YADAV ENGINEERING COLLEGE

CAREER COMPASS DROGRAM

DATE : 26.08.2022

**RESOURCE PERSON:** 

Ms.Sharmila Devi Founder,Seven Clover

City Office : 10, Pandian Saraswathi St, Sivagami Nagar, Narayanapuram, Madurai - 625 014. Telefax- 0452 2682338, Mobile : 98423-02628

Name of the Program: CAREER COMPASS PROGRAM

Name of the Resource Person: Ms. Sharmila Devi Founder, Seven Clover

Date: 26.08.2022.

Time: 10.00 A.M to 4.00 PM

No. of Beneficiary: 137

#### **Career Compass Program on 26.08.2022**

- This Program was conducted for final Year students at PANDIAN SARASWATHI YADAV ENGINEERING COLLEGE.
- The training was started by 10.00 AM and ends at 4.00 PM for one day.
- The Career Compass is a compact yet powerful coaching sequence that helps you uncover your aspirations. Designed for individuals at all levels within an organization, its goal is to help individual coaches find clarity and motivation about their career ambitions.
- Designed for students of all years, Career Compass is a tool to help you explore the wide range of career opportunities available and to connect you with resources, opportunities and alumni who can help. Your career isn't dictated by your course of study, so don't let that limit your exploration.