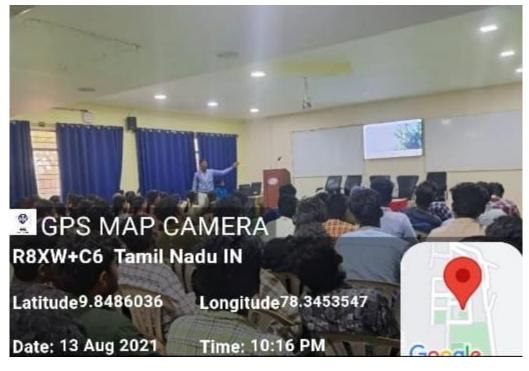

### **CIRCULAR**

The Training and Placement Cell is conducting a program on **ENTREPRENUERS PROGRAM** for First Year students is scheduled on 13.08.2021.

In this regard, All the first-year students are informed to register their names in the Placement Cell on or before 12.08.2021.

# ENTREPRENEURS PROGRAM

DATE:AUGUST 13 AT 10AM

RESOURCE PERSON J ARUMAI ROBAN,EDII CO ORDINATOR

Madurai - Sivagangai Highway, Arasanoor, Thirumansolai Post, Sivagangai Dt. - 630 561, Tamilnadu Mobile : 9842102628, 7373002628 Email: info@psyec.edu.in Website : www.psyec.edu.in

Name of the Program: ENTREPRENUERS PROGRAM

Name of the Resource Person: Mr J. Arumai Roban, EDII Coordinator

Date: 13.08.2021

Time: 10.00 A.M to 4.00 PM

No. of Beneficiary: 126

Program on Entrepreneurs on 13.08.21

- This Program was conducted for First Year B.E students at Pandian Saraswathi Yadav engineering on 13.08.2023 by Mr. J.Arumai Roban, EDII Co -Ordinator, Madurai
- The training was started by 10.00 AM and ends at 4.00 PM for one day.
- Entrepreneur development programs help the students to enhance their Entrepreneurial organizing and managerial abilities so that they can run their enterprise efficiently and successfully. This is done through organizing educational, management, training and orientation programs.
- Successful entrepreneurs are perceptive, take advantage of business opportunities, and are willing to take risks to generate high profits. They provide important benefits to the economy such as employment, goods/services, and economic growth.