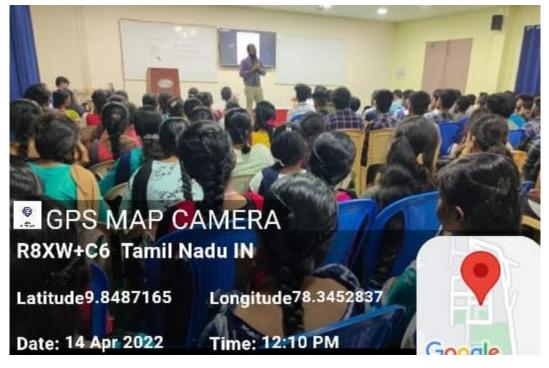

Name of the Program: ASPIRING ENTREPRENUERS PROGRAM

Name of the Resource Person: Mr. Pragadeesh, Design Engineer, Ace Labs.

Date: 14.04.2022.

Time: 10.00 A.M to 4.00 PM

No. of Beneficiary: 131

**Program on Aspiring Entrepreneurs on 14.04.22** 

- This Program was conducted for second Year students Pandian Saraswathi Yadav engineering college
- The training was started by 10.00 AM and ends at 4.00 PM for one day.
- Early Entrepreneurship has emerged as an interesting subject amongst young students to learn in India. As job opportunities become scarcer as a consequence of Digital Transformation and population growth, entrepreneurship can be seen as a viable career choice among the current generation.
- These workshops are a source of learning & experience from successful entrepreneurs.