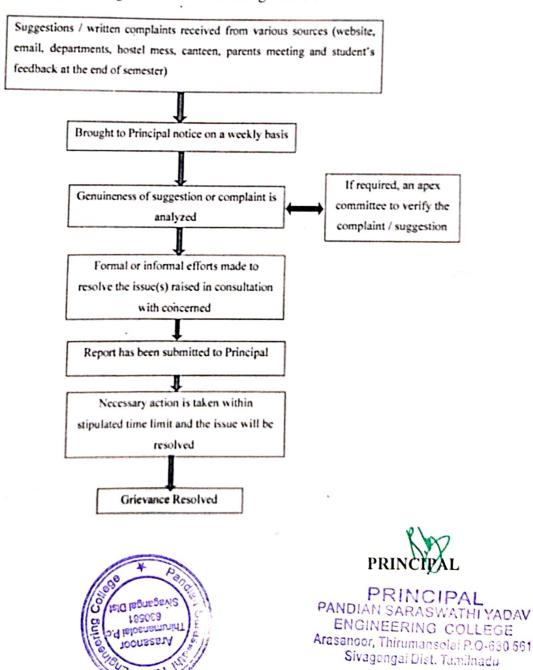

#### Grievances and Redressal Mechanism

The purpose of the Committee is to look into the complaints lodged by any student/faculty/non-teaching staff and judge its merit. Students with a genuine grievance may approach the Counsellor, faculty members of the department or HOD in person. In Case the person is unwilling to appear in self, grievances may be dropped in writing at the Complaint box/suggestion bon kept on all floors and respective hostels or by sending an email to the college mail id.