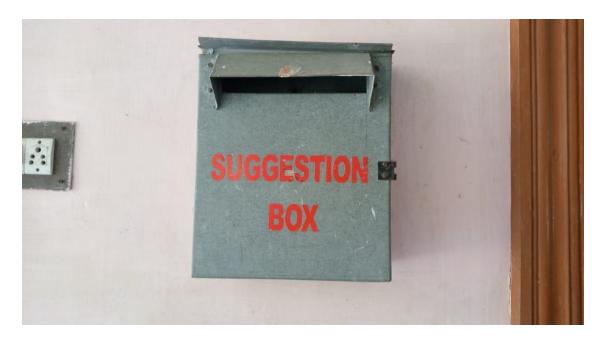

#### Grievances and Redressal Mechanism

The purpose of the Committee is to look into the complaints lodged by any student/faculty/non-teaching staff and judge its merit. Students with a genuine grievance may approach the Counsellor, faculty members of the department or HOD in person. In Case the person is unwilling to appear in self, grievances may be dropped in writing at the Complaint box/suggestion bon kept on all floors and respective hostels or by sending an email to the college mail id.

SUGGESTION BOX PLACED IN COLLEGE OFFICE ROOM FOR OFFLINE GREIVANCES

(Approved by AICTE & Affiliated to Anna University, Chennai)

City Office: 10, Pandian Saraswathi St, Sivagami Nagar, Narayanapuram, Madurai - 625 014. Telefax- 0452 2682338, Mobile: 98423-02628