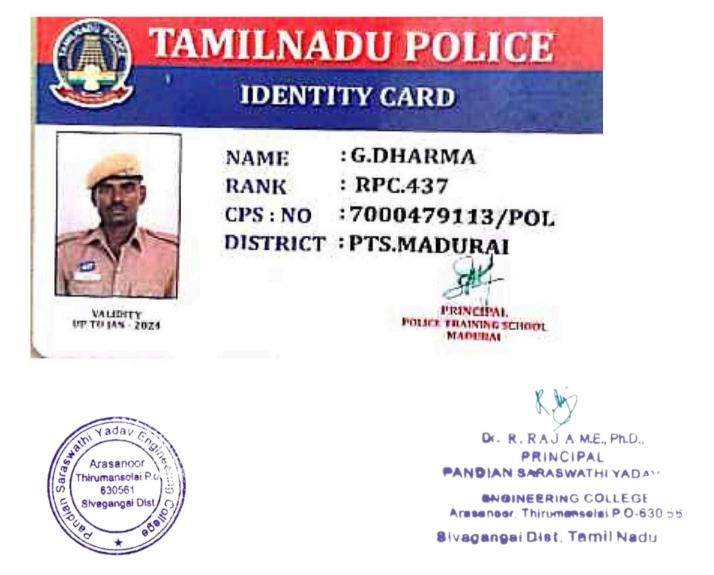

| S.No | Year    | Register<br>Number/roll number<br>for the exam | Name of the<br>student<br>selected/qualified | Qualifying<br>exam |
|------|---------|------------------------------------------------|----------------------------------------------|--------------------|
| 1    | 2018-19 | 912015114018                                   | G.DHARMA                                     | TNUSRB             |