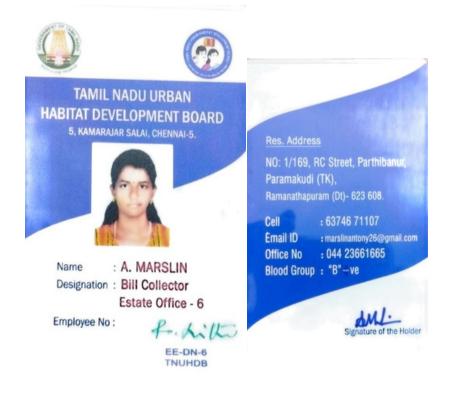

| S.No | Year    | Register<br>Number/roll number<br>for the exam | Name of the<br>student<br>selected/qualified | Qualifying<br>exam |
|------|---------|------------------------------------------------|----------------------------------------------|--------------------|
| 1    | 2018-19 | 912015105009                                   | MARSLIN.A                                    | TNPSC              |