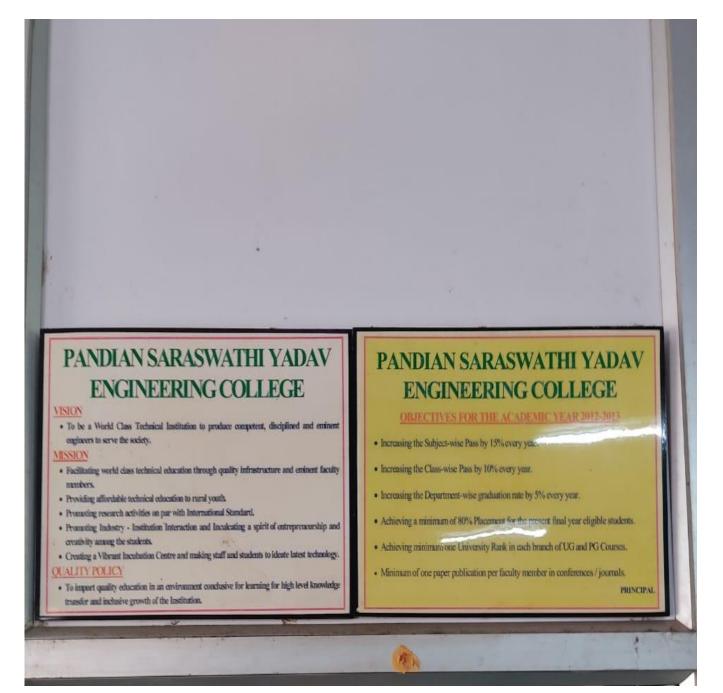

### **DISSEMINATION OF VISION AND MISSION**

(Approved by AICTE & Affiliated to Anna University, Chennai)

Madurai - Sivagangai Highway, Arasanoor, Thirumansolai Post, Sivagangai Dt. - 630 561, TamilnaduMobile : 9842102628, 7373002628Email: info@psyec.edu.inWebsite : www.psyec.edu.in