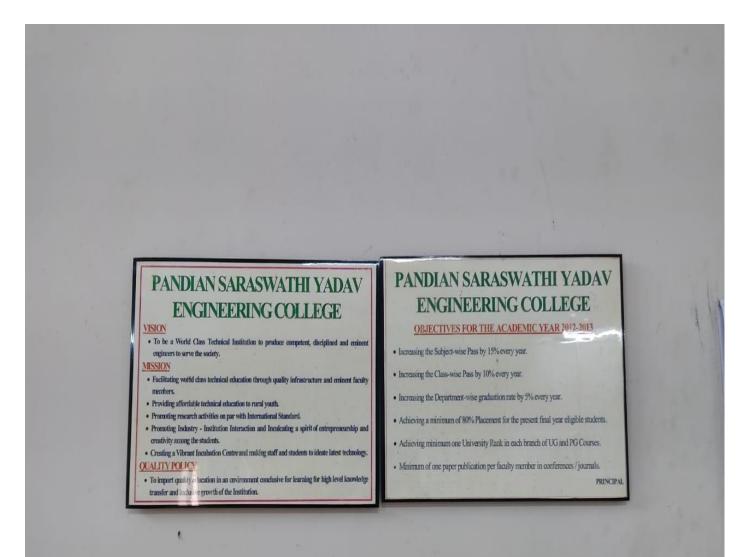

### **DISSEMINATION OF VISION AND MISSION**

(Approved by AICTE & Affiliated to Anna University, Chennai)

Madurai - Sivagangai Highway, Arasanoor, Thirumansolai Post, Sivagangai Dt. - 630 561, TamilnaduMobile : 9842102628, 7373002628Email: info@psyec.edu.inWebsite : www.psyec.edu.in