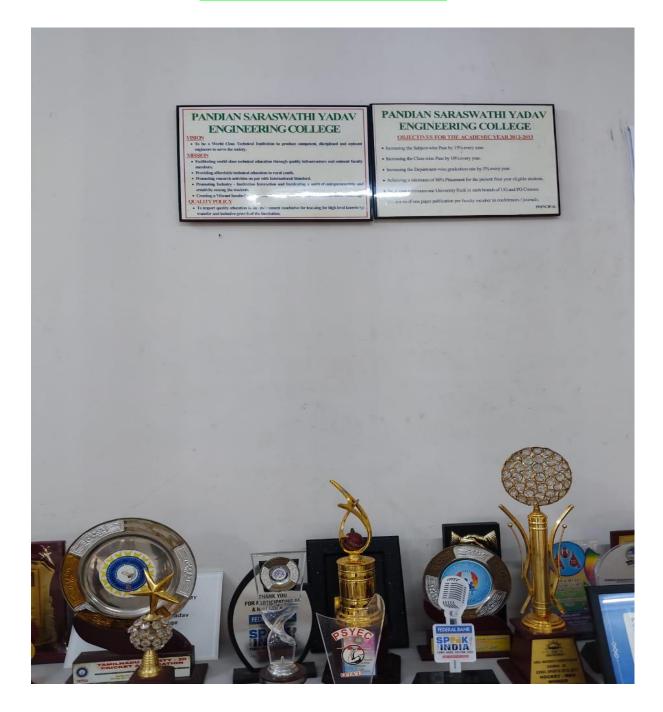

### **DISSEMINATION OF VISION AND MISSION**

(Approved by AICTE & Affiliated to Anna University, Chennai)

Madurai - Sivagangai Highway, Arasanoor, Thirumansolai Post, Sivagangai Dt. - 630 561, TamilnaduMobile : 9842102628, 7373002628Email: info@psyec.edu.inWebsite : www.psyec.edu.in