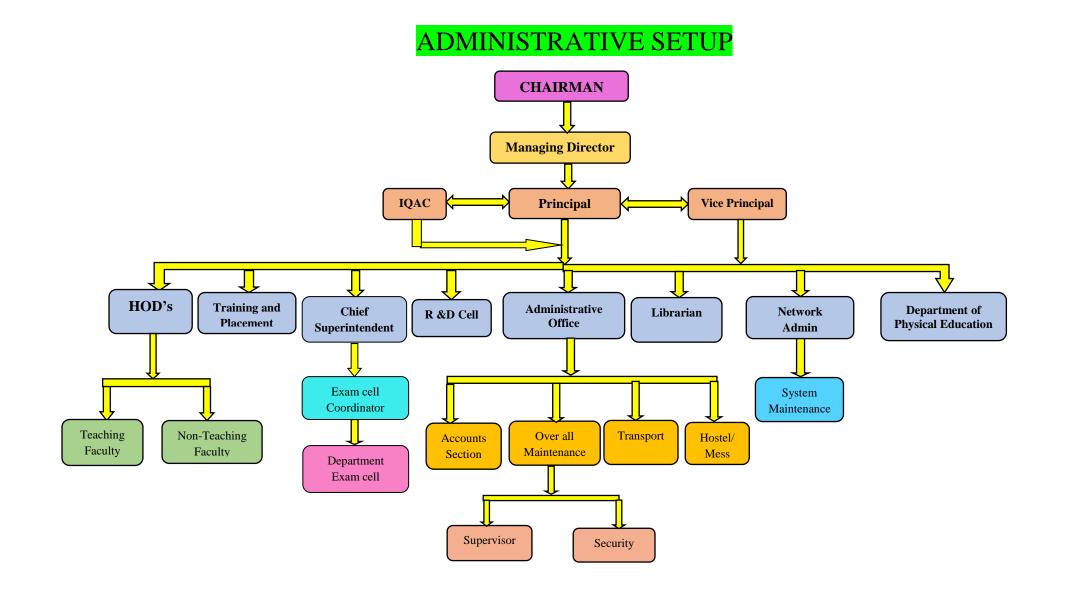

## ADMINISTRATIVE SETUP OF THE INSTITUTION

Madurai - Sivagangai Highway, Arasanoor, Thirumansolai Post, Sivagangai Dt. - 630 561, Tamilnadu Mobile : 9842102628, 7373002628 Email: info@psyec.edu.in Website : www.psyec.edu.in