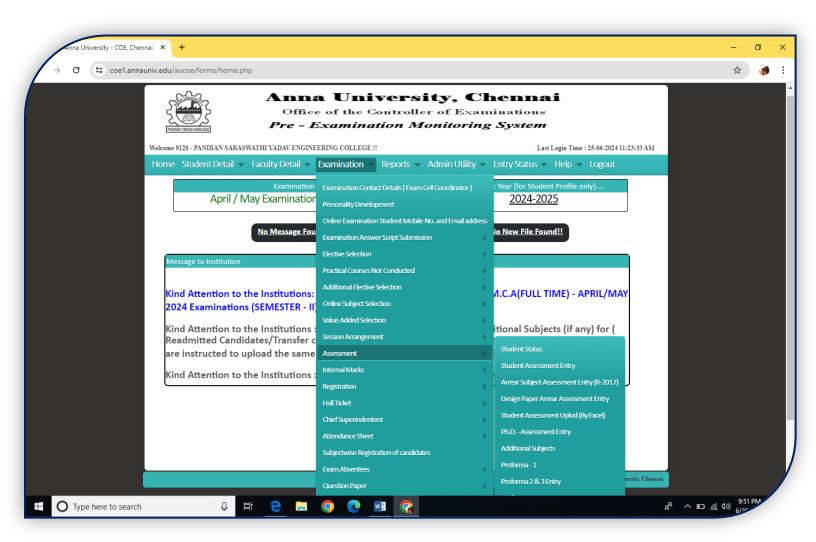

#### SCREENSHOT OF EXAMINATION MENU

(Approved by AICTE & Affiliated to Anna University, Chennai)

City Office: 10, Pandian Saraswathi St, Sivagami Nagar, Narayanapuram, Madurai - 625 014. Telefax- 0452 2682338, Mobile: 98423-02628

#### SCREENSHOT OF STUDNT ASSESMENT ENTRY DETAIL

(Approved by AICTE & Affiliated to Anna University, Chennai)

City Office: 10, Pandian Saraswathi St, Sivagami Nagar, Narayanapuram, Madurai - 625 014. Telefax- 0452 2682338, Mobile: 98423-02628