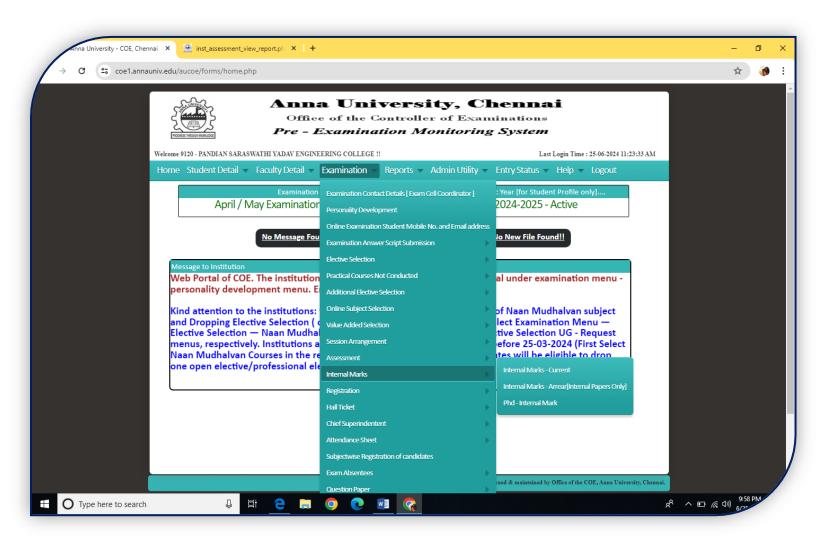

#### SCREENSHOT OF INTERNAL MARKS ENTRY

(Approved by AICTE & Affiliated to Anna University, Chennai)

Madurai - Sivagangai Highway, Arasanoor, Thirumansolai Post, Sivagangai Dt. - 630 561, Tamilnadu Mobile: 9842102628, 7373002628 Email: info@psyec.edu.in Website: www.psyec.edu.in