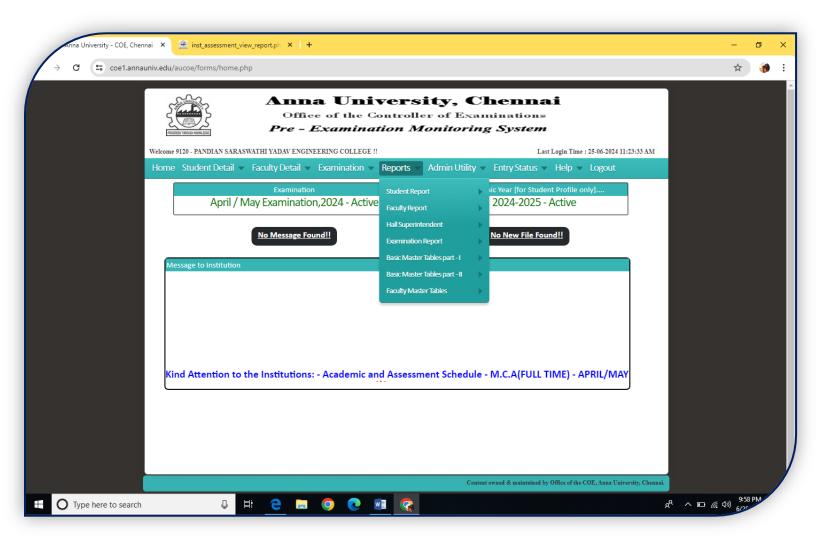

fax- 0452 2682338, Mobile: 98423-02628

### **SCREENSHOT OF FACULTY DETAIL**





(Approved by AICTE & Affiliated to Anna University, Chennai)

City Office: 10, Pandian Saraswathi St, Sivagami Nagar, Narayanapuram, Madurai - 625 014. Telefax- 0452 2682338, Mobile: 98423-02628

### SCREENSHOT OF ENTRY STATUS DETAIL





(Approved by AICTE & Affiliated to Anna University, Chennai)

City Office: 10, Pandian Saraswathi St, Sivagami Nagar, Narayanapuram, Madurai - 625 014. Telefax- 0452 2682338, Mobile: 98423-02628

#### SCREENSHOT OF GENERATION HALLTICKET UG





(Approved by AICTE & Affiliated to Anna University, Chennai)

City Office: 10, Pandian Saraswathi St, Sivagami Nagar, Narayanapuram, Madurai - 625 014. Telefax- 0452 2682338, Mobile: 98423-02628

#### **SCREENSHOT OF REPORT DETAIL**