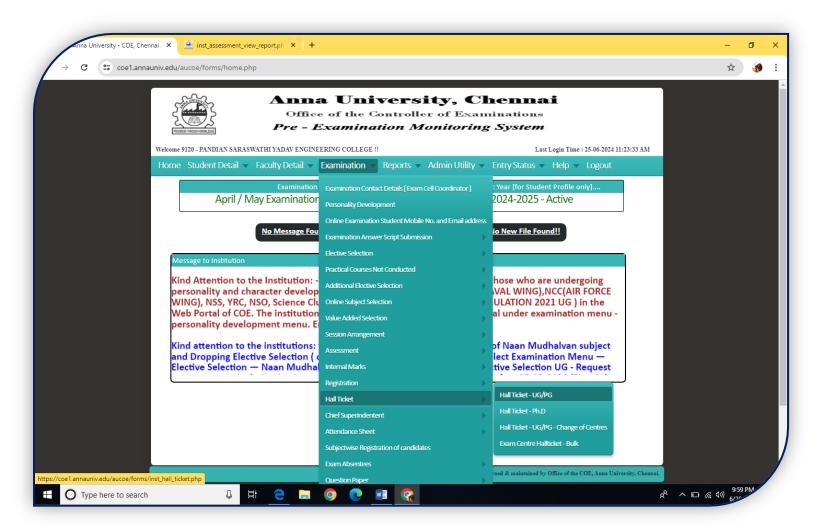

#### SCREENSHOT OF GENERATION HALLTICKET UG

(Approved by AICTE & Affiliated to Anna University, Chennai)

City Office: 10, Pandian Saraswathi St, Sivagami Nagar, Narayanapuram, Madurai - 625 014. Telefax- 0452 2682338, Mobile: 98423-02628