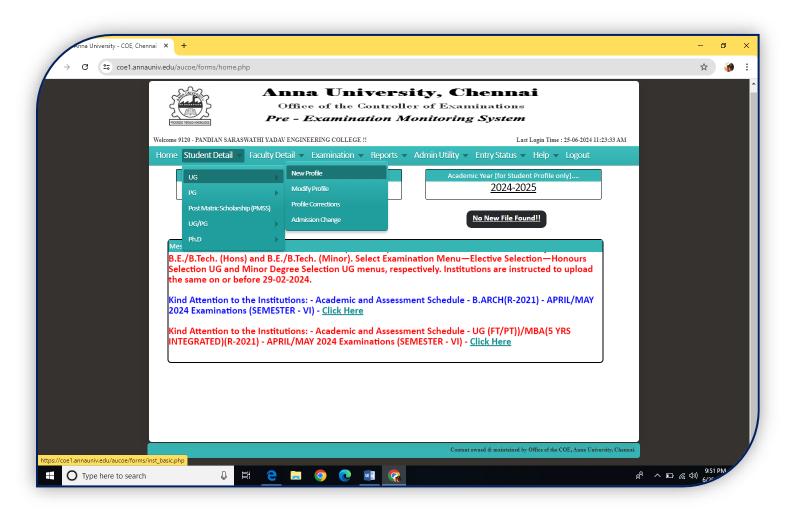

### SCREENSHOT FOR SELECTION OF ACADEMIC YEAR

(Approved by AICTE & Affiliated to Anna University, Chennai)

City Office: 10, Pandian Saraswathi St, Sivagami Nagar, Narayanapuram, Madurai - 625 014. Telefax- 0452 2682338, Mobile: 98423-02628