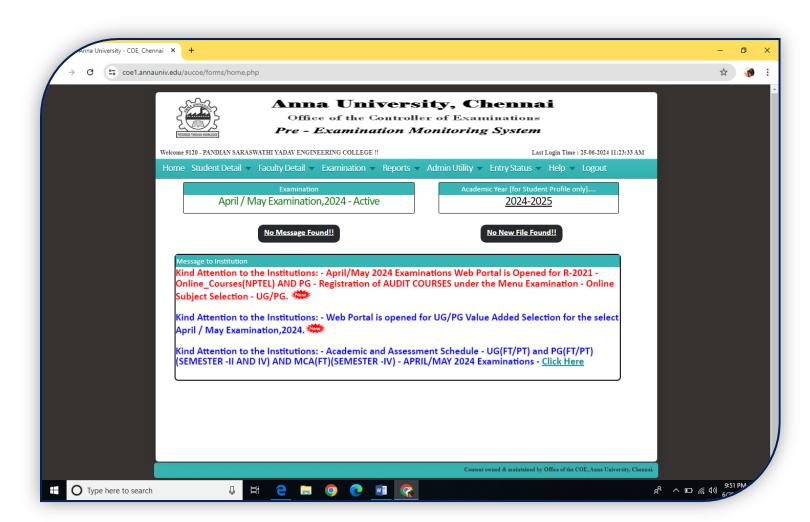

### SCREENSHOT FOR SELECTION OF ACADEMIC YEAR

(Approved by AICTE & Affiliated to Anna University, Chennai)

City Office: 10, Pandian Saraswathi St, Sivagami Nagar, Narayanapuram, Madurai - 625 014. Telefax- 0452 2682338, Mobile: 98423-02628

### SCREENSHOT OF APIRL/MAY 2024 ACADEMIC YEAR

(Approved by AICTE & Affiliated to Anna University, Chennai)

City Office: 10, Pandian Saraswathi St, Sivagami Nagar, Narayanapuram, Madurai - 625 014. Telefax- 0452 2682338, Mobile: 98423-02628