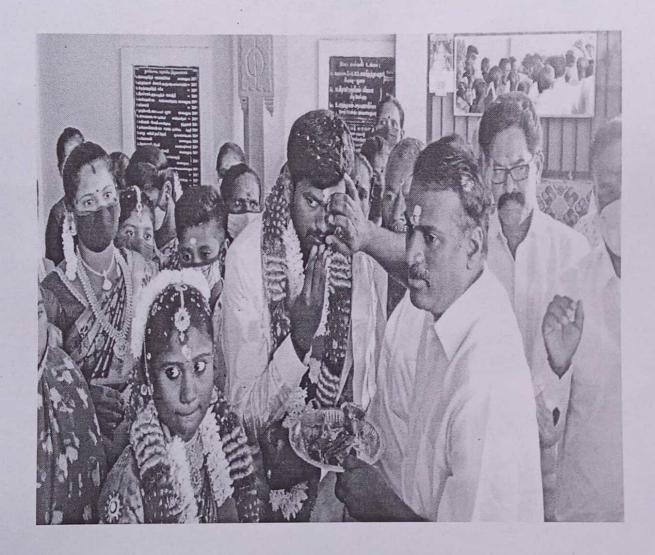

#### MARRIAGE INVITATION

PRINCIPAL
PANDIAN SARASWATHI YADAV
ENGINEERING COLLEGE
Arasanoor, Thirumansolai P.O-630 56
Sivagangai Dist, Tamii Nadu

(Approved by AICTE & Affiliated to Anna University, Chennai)

Madurai - Sivagangai Highway, Arasanoor, Thirumansolai Post, Sivagangai Dt. - 630 561, Tamilnadu Mobile : 9842102628, 7373002628 Email: info@psyec.edu.in Website : www.psyec.edu.in

City Office: 10, Pandian Saraswathi St, Sivagami Nagar, Narayanapuram, Madural - 625 014. Telefax- 0452 2682338, Mobile: 98423-02628