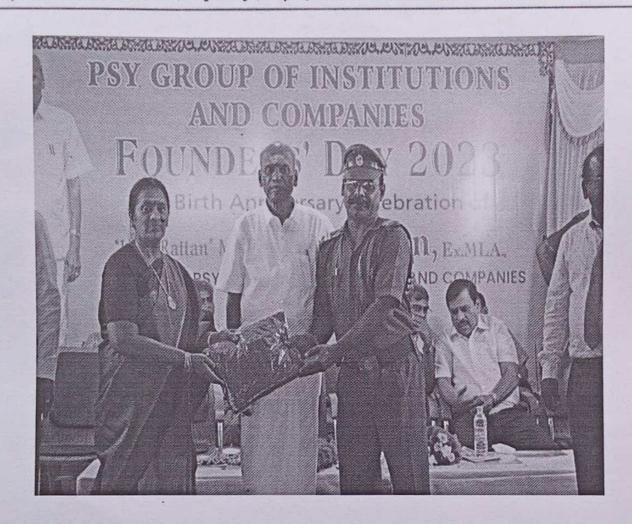

**MARRIAGE GIFT** 

Dr. R. RAJA M.E., Ph.D.,
PRINCIPAL
PANDIAN SARASWATHI YADAV
ENGINEERING COLLEGE
Arasanoor, Thirumansolai P.O-630 56
Sivagangai Dist Tamil Nadu