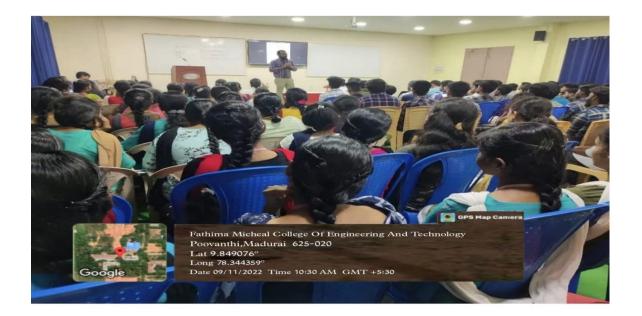

#### A One Day Guest Lecture on Finite Element Analysis Event Photo

**Dr. S. Rajamuneeswaran**, Associate Professor had delivered a Guest Lecture on **Finite Elements Analysis** in Fatime Michael College of Engineering and Technology, Madurai on 9-11-2022.