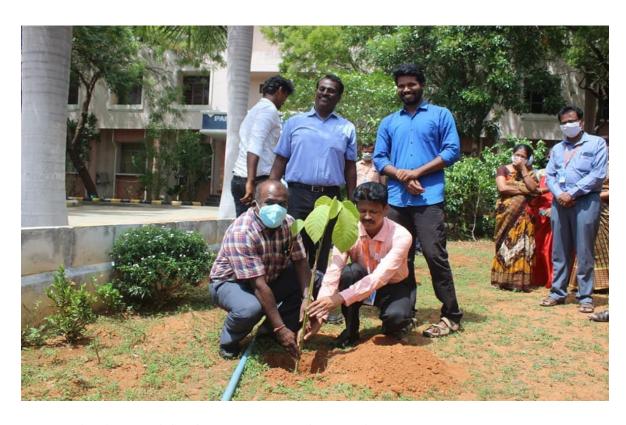

## " TREE PLANTATION "

On March 20, 2019, Pandian Saraswathi Yadav Engineering College organized a successful Tree Plantation Program at Enathi. The event aimed to promote environmental sustainability and increase green cover in our area. A diverse group of over 18 volunteers, including students, faculty members and local residents, participated enthusiastically.

A glimpse of tree plantation program at Enathi

(Approved by AICTE & Affiliated to Anna University, Chennai)

Madurai - Sivagangai Highway, Arasanoor, Thirumansolai Post, Sivagangai Dt. - 630 561, Tamilnadu Mobile: 9842102628, 7373002628 Email: info@psyec.edu.in Website: www.psyec.edu.in