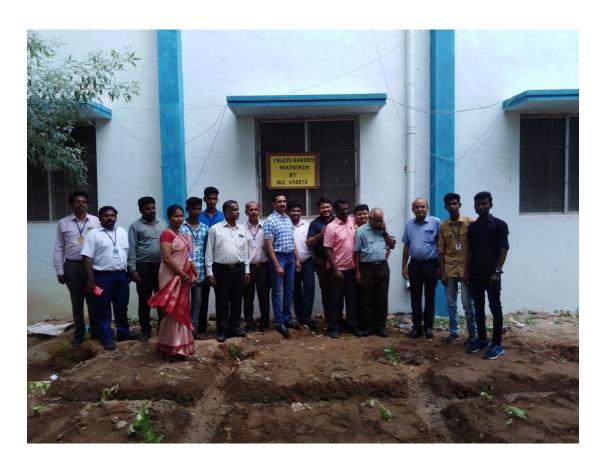

### **TREE PLANTATION**

The tree plantation drive was a successful initiative that demonstrated our commitment to environmental stewardship and community involvement. We look forward to continuing such efforts to contribute positively to our environment. PSYEC NCC unit and Rotract club together have organised tree plantation in our college campus today. We have planted around 50 fruit saplings successfully.

Tree plantation in our campus by ncc students

(Approved by AICTE & Affiliated to Anna University, Chennai)

Madurai - Sivagangai Highway, Arasanoor, Thirumansolai Post, Sivagangai Dt. - 630 561, Tamilnadu Mobile : 9842102628, 7373002628 Email: info@psyec.edu.in Website : www.psyec.edu.in