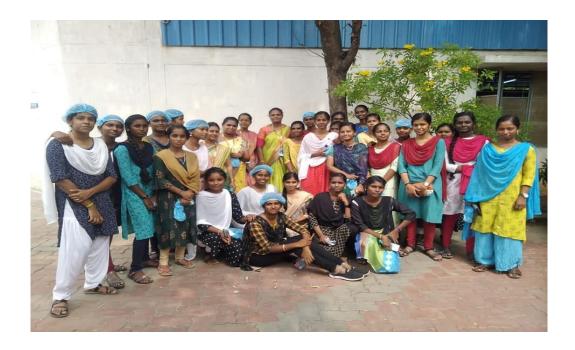

### "SENIOR CITIZEN WELLNESS PROGRAM"

Our NSS team of PSYEC organized Awareness of social service "SENIOR CITIZEN WELLNESS PROGRAM" on 21st March 2023 at 10.00 A.M in Orphanage Home (SWEET TRUST) located in Thiruparangundaram. To develop old-age community for elderly people, with every facility required for proper integration to take care of physical and emotional issues using technology, automation and human touch. We conducted Programme with Senior citizen with little change in lifestyle along with diet, exercise under our guidance after a preliminary assessment of their health condition.

A glimpse of Senior Citizen Wellness Program in Home with Senior Citizen