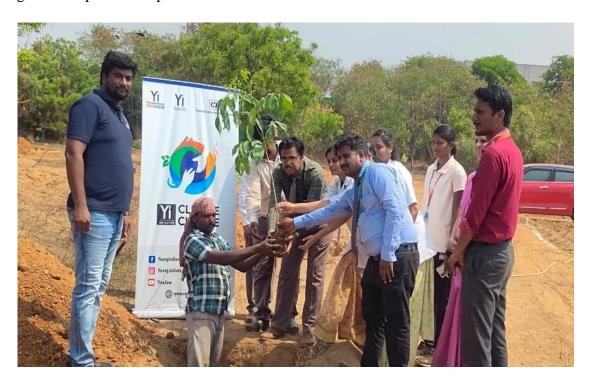

### "INTERNATIONAL FOREST DAY - TREE PLANTATION"

On March 20, 2021, Pandian Saraswathi Yadav Engineering College organized a successful Tree Plantation Program at Theli. The event aimed to promote environmental sustainability and increase green cover in our area. A diverse group of over 22 volunteers, including students, faculty members and local residents, participated enthusiastically.

Tree plantation for the occasion of international forest day at Theli village on 20.03.2021

(Approved by AICTE & Affiliated to Anna University, Chennai)

City Office: 10, Pandian Saraswathi St, Sivagami Nagar, Narayanapuram, Madurai - 625 014. Telefax- 0452 2682338, Mobile: 98423-02628