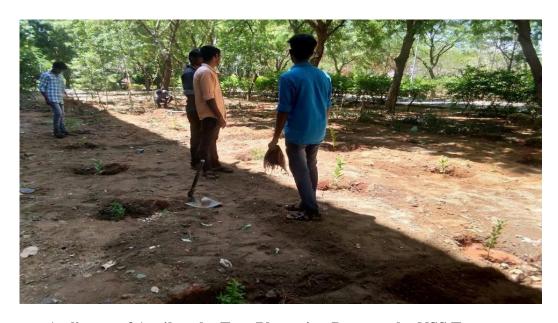

#### "APRIL COOL-TREE PLANTATION"

Our NCC team of PSYEC organized Awareness of social service "April Cool-Tree Plantation" program on 12<sup>th</sup> August 2019 at 10.00 A.M in PSY campus. Pandian Saraswathi Yadav Engineering college showcased a commitment to fostering plant health awareness and environmental stewardship. Students enthusiastically participated, showcasing their artistic talents while depicting the theme of "Plant Health, Safe Trade, and Peace."

A glimpse of April cool - Tree Plantation Program by NSS Team

(Approved by AICTE & Affiliated to Anna University, Chennai)

Madurai - Sivagangai Highway, Arasanoor, Thirumansolai Post, Sivagangai Dt. - 630 561, Tamilnadu Mobile : 9842102628, 7373002628 Email: info@psyec.edu.in Website : www.psyec.edu.in