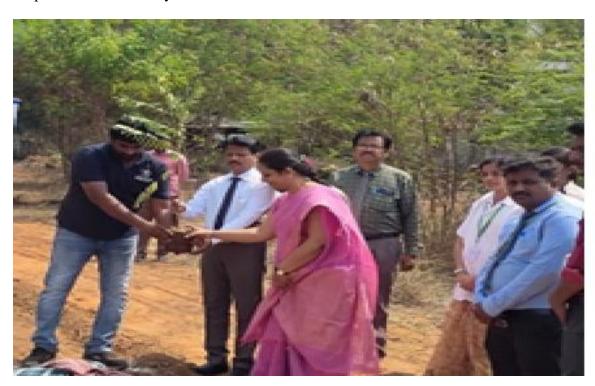

### "INTERNATIONAL FOREST DAY - TREE PLANTATION"

On March 20, 2021, Pandian Saraswathi Yadav Engineering College organized a successful Tree Plantation Program at Theli. The event aimed to promote environmental sustainability and increase green cover in our area. A diverse group of over 22 volunteers, including students, faculty members and local residents, participated enthusiastically.

Tree plantation for the occasion of international forest day at Theli village on 20.03.2021

(Approved by AICTE & Affiliated to Anna University, Chennai)

City Office: 10, Pandian Saraswathi St, Sivagami Nagar, Narayanapuram, Madurai - 625 014. Telefax- 0452 2682338, Mobile: 98423-02628