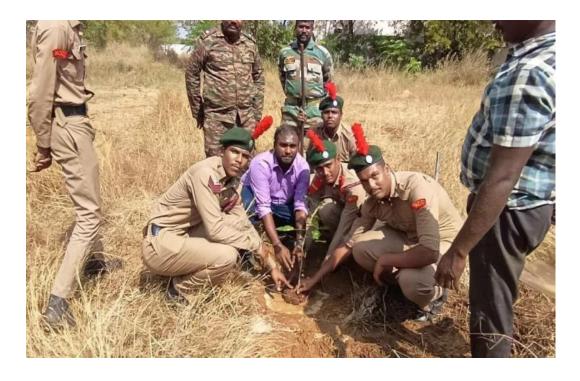

### **TREE PLANTATION**

The tree plantation drive was a successful initiative that demonstrated our commitment to environmental stewardship and community involvement. We look forward to continuing such efforts to contribute positively to our environment. PSYEC NCC unit and Rotract club together have organised tree plantation in our college campus today. We have planted around 50 fruit saplings successfully.

Tree plantation in our campus by ncc students

(Approved by AICTE & Affiliated to Anna University, Chennai)

Madurai - Sivagangai Highway, Arasanoor, Thirumansolai Post, Sivagangai Dt. - 630 561, Tamilnadu Mobile : 9842102628, 7373002628 Email: info@psyec.edu.in Website : www.psyec.edu.in