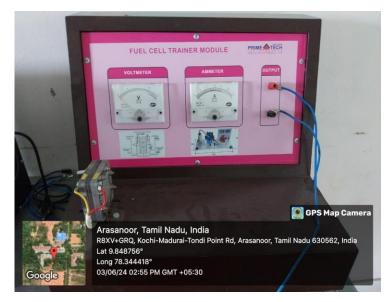

City Office : 10, Pandian Saraswathi St, Sivagami Nagar, Narayanapuram, Madurai - 625 014. Telefax- 0452 2682338, Mobile : 98423-02628

WIND - SOLAR HYBRID SYSTEM IN RENEWABLE ENERGY SOURCES LABORATORY

FUEL CELL TRAINER IN RENEWABLE ENERGY SOURCES LABORATORY