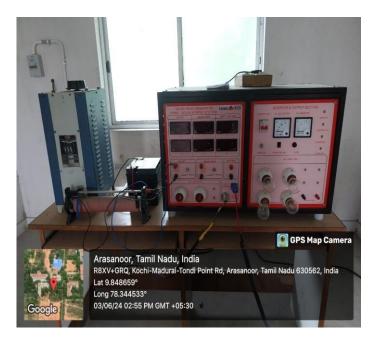

City Office : 10, Pandian Saraswathi St, Sivagami Nagar, Narayanapuram, Madurai - 625 014. Telefax- 0452 2682338, Mobile : 98423-02628

WIND - SOLAR HYBRID SYSTEM IN RENEWABLE ENERGY SOURCES LABORATORY

FUEL CELL TRAINER IN RENEWABLE ENERGY SOURCES LABORATORY