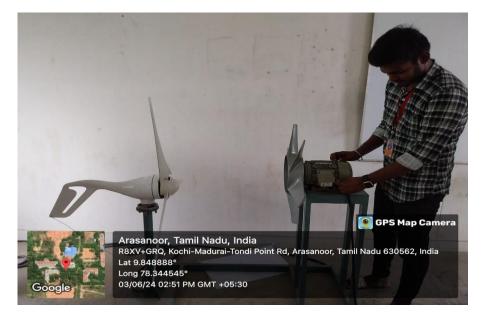

SOLAR PV EMULATOR IN RENEWABLE ENERGY SOURCES LABORATORY

WIND MILL IN RENEWABLE ENERGY SOURCES LABORATORY

(Approved by AICTE & Affiliated to Anna University, Chennai)

Madurai - Sivagangai Highway, Arasanoor, Thirumansolai Post, Sivagangai Dt. - 630 561, Tamilnadu Mobile : 9842102628, 7373002628 Email: info@psyec.edu.in Website : www.psyec.edu.in