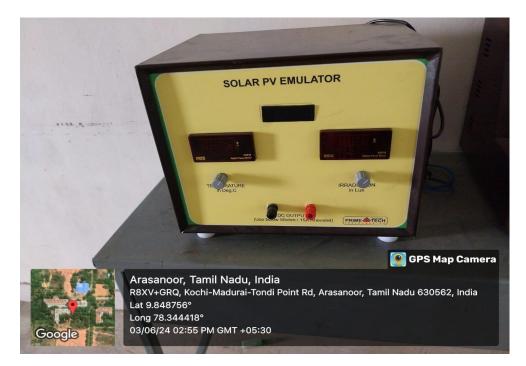

SOLAR PV EMULATOR IN RENEWABLE ENERGY SOURCES LABORATORY

WIND MILL IN RENEWABLE ENERGY SOURCES LABORATORY

(Approved by AICTE & Affiliated to Anna University, Chennai)

Madurai - Sivagangai Highway, Arasanoor, Thirumansolai Post, Sivagangai Dt. - 630 561, Tamilnadu Mobile : 9842102628, 7373002628 Email: info@psyec.edu.in Website : www.psyec.edu.in