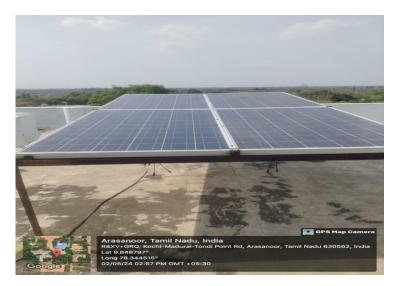

7.1.2\_1: The Institution has facilities for alternate sources of energy and energy conservation measures

SOLAR PANELS ON THE ROOF TOP OF EEE BLOCK

SOLAR WATER HEATER ON THE ROOF TOP OF MECHANICAL BLOCK