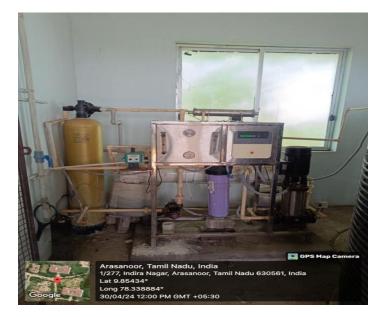

City Office : 10, Pandian Saraswathi St, Sivagami Nagar, Narayanapuram, Madurai - 625 014. Telefax- 0452 2682338, Mobile : 98423-02628

**RO PLANT** 

**RO REJECT WATER RECYCLING** 

(Approved by AICTE & Affiliated to Anna University, Chennai)

Madurai - Sivagangai Highway, Arasanoor, Thirumansolai Post, Sivagangai Dt. - 630 561, Tamilnadu Mobile : 9842102628, 7373002628 Email: info@psyec.edu.in Website : www.psyec.edu.in

City Office : 10, Pandian Saraswathi St, Sivagami Nagar, Narayanapuram, Madurai - 625 014. Telefax- 0452 2682338, Mobile : 98423-02628