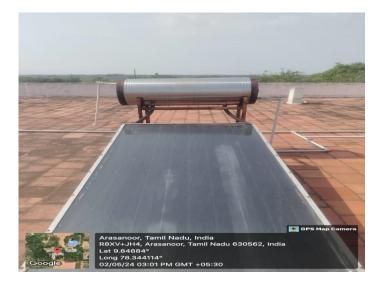

7.1.2\_1: The Institution has facilities for alternate sources of energy and energy conservation measures

SOLAR PANELS ON THE ROOF TOP OF EEE BLOCK

SOLAR WATER HEATER ON THE ROOF TOP OF MECHANICAL BLOCK