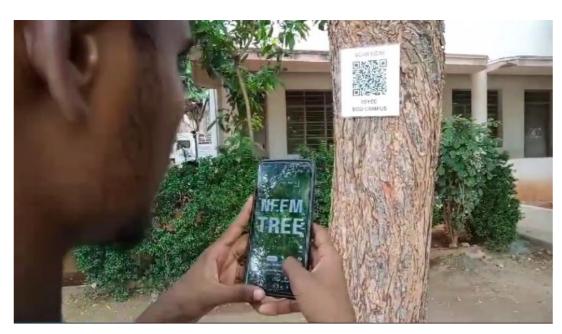

#### PSYEC QR CODE ECO CAMPUS

Pandian Saraswathi Yadav Engineering College, an eco-campus with a greater number of trees offers numerous benefits, including improved air quality, reduced heat island effect, enhanced biodiversity, and natural beauty. Trees also provide shade, promote mental well-being, and create a conducive environment for learning and relaxation, fostering a sustainable and healthy campus community.

PSYEC QR CODE ECO CAMPUS DETAILS OF NEEM TREE