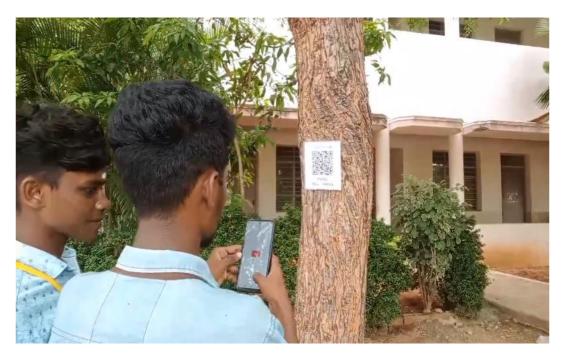

#### PSYEC QR CODE ECO CAMPUS

Pandian Saraswathi Yadav Engineering College, an eco-campus with a greater number of trees offers numerous benefits, including improved air quality, reduced heat island effect, enhanced biodiversity, and natural beauty. Trees also provide shade, promote mental well-being, and create a conducive environment for learning and relaxation, fostering a sustainable and healthy campus community.

(Approved by AICTE & Affiliated to Anna University, Chennai)

City Office: 10, Pandian Saraswathi St, Sivagami Nagar, Narayanapuram, Madurai - 625 014. Telefax- 0452 2682338, Mobile: 98423-02628

PSYEC QR CODE ECO CAMPUS

PSYEC QR CODE ECO CAMPUS DETAILS OF NEEM TREE