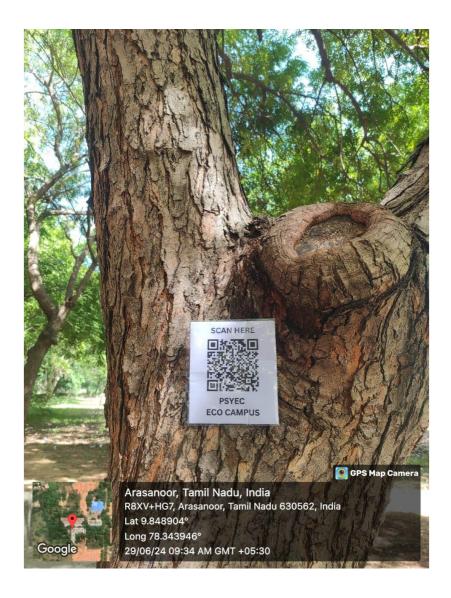

#### PSYEC QR CODE ECO CAMPUS

Pandian Saraswathi Yadav Engineering College, an eco-campus with a greater number of trees offers numerous benefits, including improved air quality, reduced heat island effect, enhanced biodiversity, and natural beauty. Trees also provide shade, promote mental well-being, and create a conducive environment for learning and relaxation, fostering a sustainable and healthy campus community.

(Approved by AICTE & Affiliated to Anna University, Chennai)

City Office: 10, Pandian Saraswathi St, Sivagami Nagar, Narayanapuram, Madurai - 625 014. Telefax- 0452 2682338, Mobile: 98423-02628

PSYEC QR CODE ECO CAMPUS