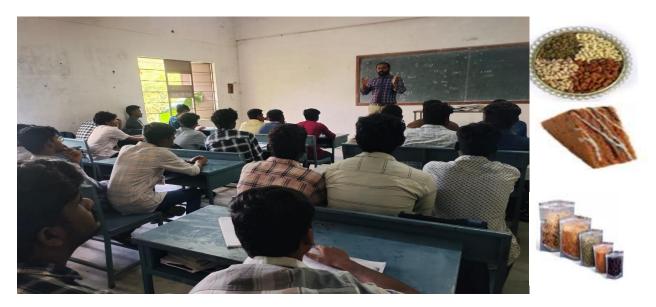

### DEPARTMENT OF MECHANICAL ENGINEERING ENVIRO CARE INDIA PVT LTD, MADURAI REPORT ON GUEST LECTURE

**Date:** 17.09.2018

We have organized a guest lecture on "Quality Measures on Food Products" at Mechanical Engineering seminar hall between 02.00 p.m and 04.30 p.m on 13.09.2018 at Mechanical Engineering seminar hall for III year mechanical Engg. Students. The Guest Dr.S.Raja Mohan, Managing Director, Enviro Care India Pvt Ltd, Madurai, explained the various measures used to ensure food quality and importance of Food Quality. Students gained valuable insights into the importance of sensory evaluation, microbiological testing, chemical analysis, and physical testing. The emphasis on regulatory compliance, quality assurance programs and technological advancements, highlighted the approach required to maintain high standards in the food industry.

Students are participating in the Quality Measure on Food Products lecture

Prepared by

adistom

Approved by

(Approved by AICTE & Affiliated to Anna University, Chennai)

Madurai - Sivagangai Highway, Arasanoor, Thirumansolai Post, Sivagangai Dt. - 630 561, Tamilnadu Mobile: 9842102628, 7373002628 Email: info@psyec.edu.in Website: www.psyec.edu.in