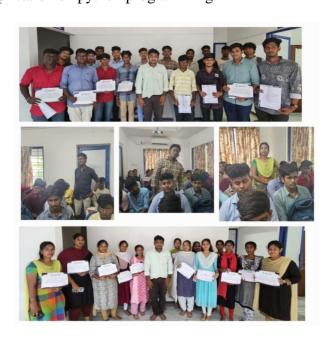

#### **CIRCULAR**

We are Pleased to inform you that Department of Computer Science and Engineering and **Reccsar private limited** provided a two Weeks internship for Python Programming upto 18.03.2023 to 31.03.2023 in 1/6, First Floor, Rathinasamy Nadar Road, Madurai. The Second Year students attend the Intrenship

#### INTERNSHIP REPORT

We have provided a internship on "Python programming "upto18.03.2023 to 31.03.2023 in Reccsar pvt.Ltd, 10.00 a.m to 3.30 p.m.All Second year students attended the Internship. The interactive nature of the session facilitated engaging discussion .Students actively participated by asking insightful question ,seeking clarification on technical aspects , expressing their curiosity about the pratical application on python programming.