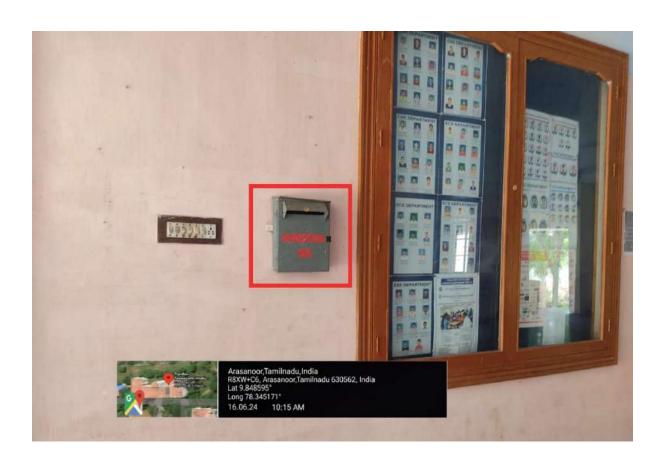

The Complaint Box has been installed at the Main Entrance on the Ground Floor

(Approved by AICTE & Affiliated to Anna University, Chennai)

Madurai - Sivagangai Highway, Arasanoor, Thirumansolai Post, Sivagangai Dt. - 630 561, Tamilnadu Mobile: 9842102628, 7373002628 Email: info@psyec.edu.in Website: www.psyec.edu.in