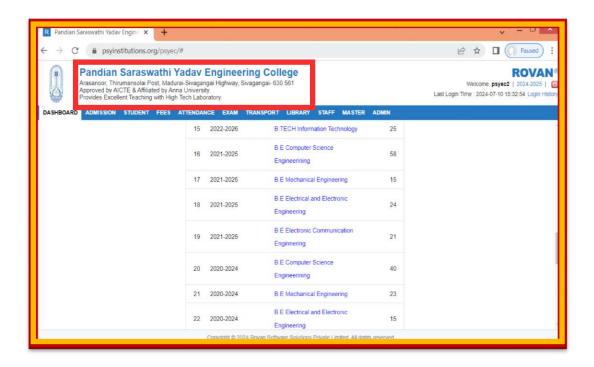

#### STUDENTS COUNT-ERP

(Approved by AICTE & Affiliated to Anna University, Chennai)

City Office: 10, Pandian Saraswathi St, Sivagami Nagar, Narayanapuram, Madurai - 625 014. Telefax- 0452 2682338, Mobile: 98423-02628