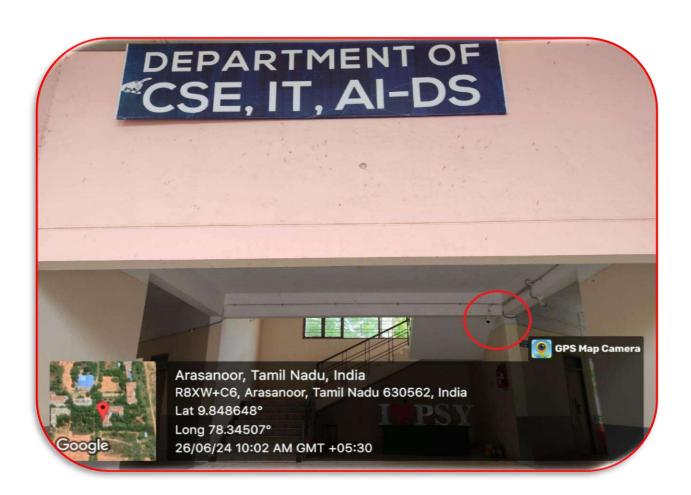

City Office: 10, Pandian Saraswathi St, Sivagami Nagar, Narayanapuram, Madurai - 625 014. Telefax- 0452 2682338, Mobile: 98423-02628

A CCTV has been installed on the CSE Department Ground Floor

(Approved by AICTE & Affiliated to Anna University, Chennai)