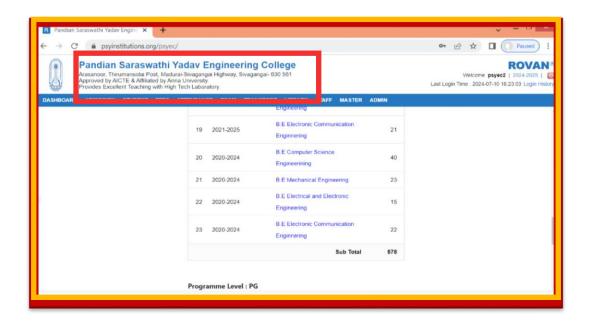

#### STUDENTS COUNT-ERP

(Approved by AICTE & Affiliated to Anna University, Chennai)

City Office: 10, Pandian Saraswathi St, Sivagami Nagar, Narayanapuram, Madurai - 625 014. Telefax- 0452 2682338, Mobile: 98423-02628