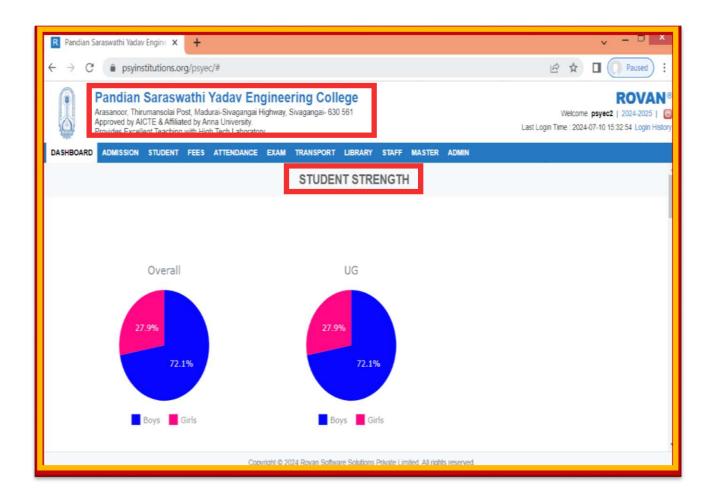

#### STUDENTS STRENGTH ENTRY-ERP

(Approved by AICTE & Affiliated to Anna University, Chennai)

City Office: 10, Pandian Saraswathi St, Sivagami Nagar, Narayanapuram, Madurai - 625 014. Telefax- 0452 2682338, Mobile: 98423-02628