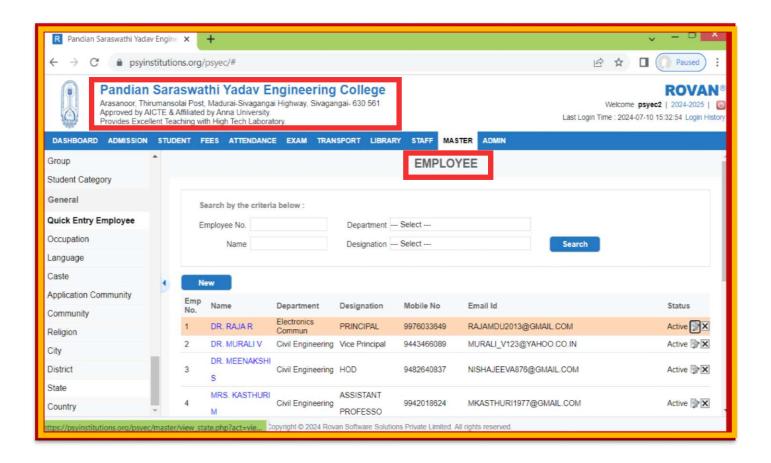

#### EMPLOYEE DETAILS ENTRY-ERP

(Approved by AICTE & Affiliated to Anna University, Chennai)

Madurai - Sivagangai Highway, Arasanoor, Thirumansolai Post, Sivagangai Dt. - 630 561, Tamilnadu Mobile: 9842102628, 7373002628 Email: info@psyec.edu.in Website: www.psyec.edu.in

City Office: 10, Pandian Saraswathi St, Sivagami Nagar, Narayanapuram, Madurai - 625 014. Telefax- 0452 2682338, Mobile: 98423-02628