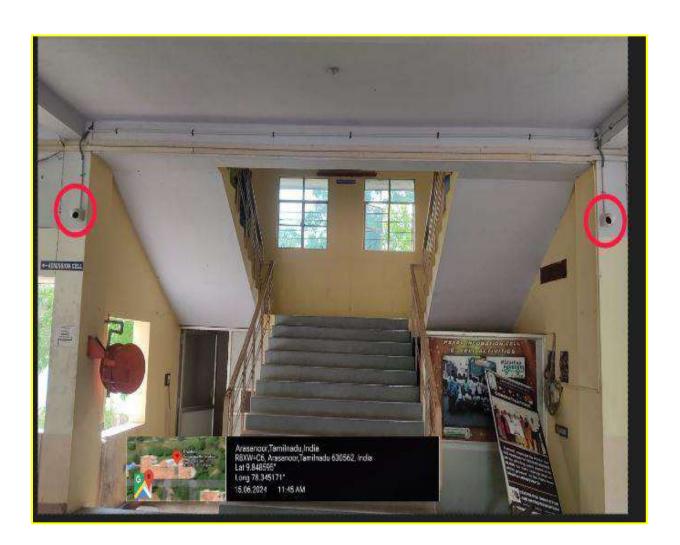

#### **PHOTOS OF ADMINISTRATION**

CCTV Cameras can be directed to monitor student activities. CCTV camera have been installed on each floor for comprehensive surveillance

A CCTV Camera has been installed in Admin block Entrance