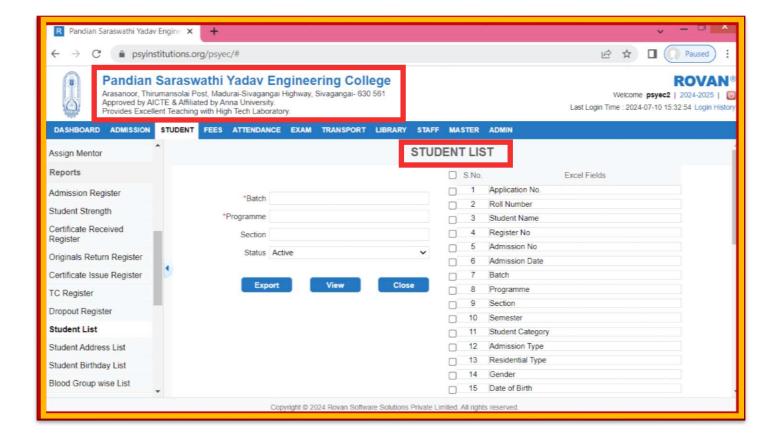

#### TRANSFER CERTIFICATE ENTRY-ERP

(Approved by AICTE & Affiliated to Anna University, Chennai)

City Office: 10, Pandian Saraswathi St, Sivagami Nagar, Narayanapuram, Madurai - 625 014. Telefax- 0452 2682338, Mobile: 98423-02628