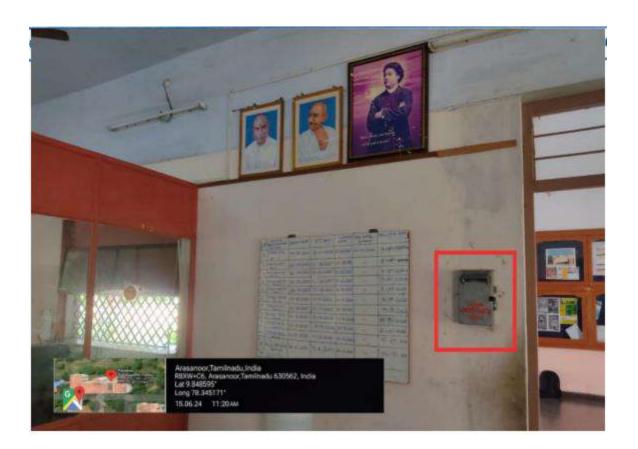

The Complaint Box has been installed at the Main Entrance on the Ground Floor

(Approved by AICTE & Affiliated to Anna University, Chennai)

Madurai - Sivagangai Highway, Arasanoor, Thirumansolai Post, Sivagangai Dt. - 630 561, Tamilnadu Mobile: 9842102628, 7373002628 Email: info@psyec.edu.in Website: www.psyec.edu.in