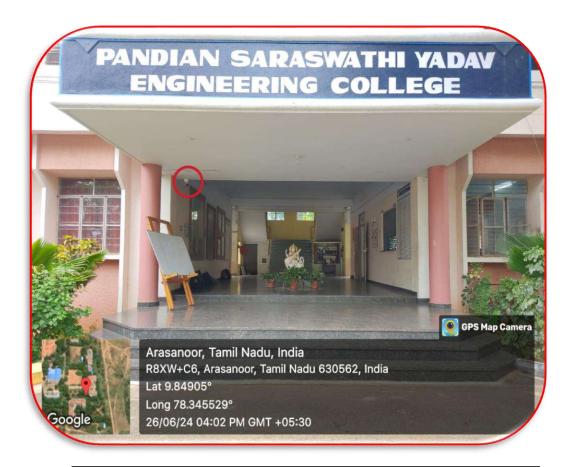

#### **PHOTOS OF ADMINISTRATION**

CCTV Cameras can be directed to monitor student activities. CCTV camera have been installed on each floor for comprehensive surveillance

A CCTV Camera has been installed in Admin block Entrance