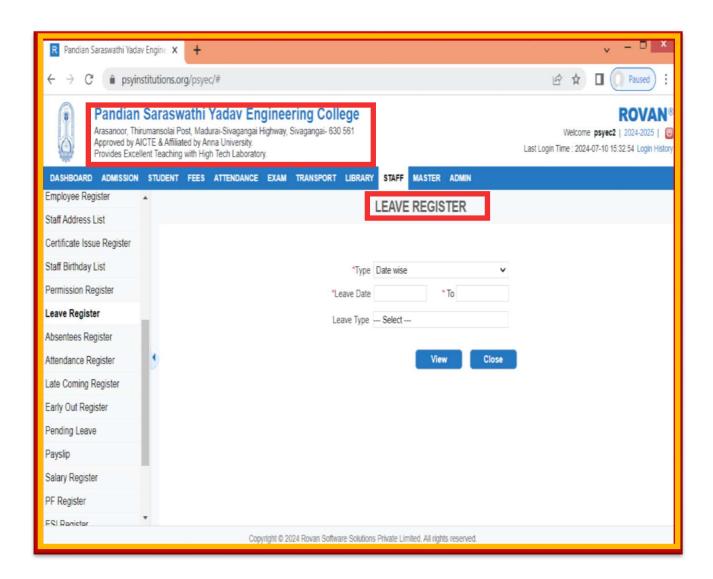

#### **LEAVE REGISTER ENTRY-ERP**

(Approved by AICTE & Affiliated to Anna University, Chennai)

Madurai - Sivagangai Highway, Arasanoor, Thirumansolai Post, Sivagangai Dt. - 630 561, Tamilnadu Mobile: 9842102628, 7373002628 Email: info@psyec.edu.in Website: www.psyec.edu.in