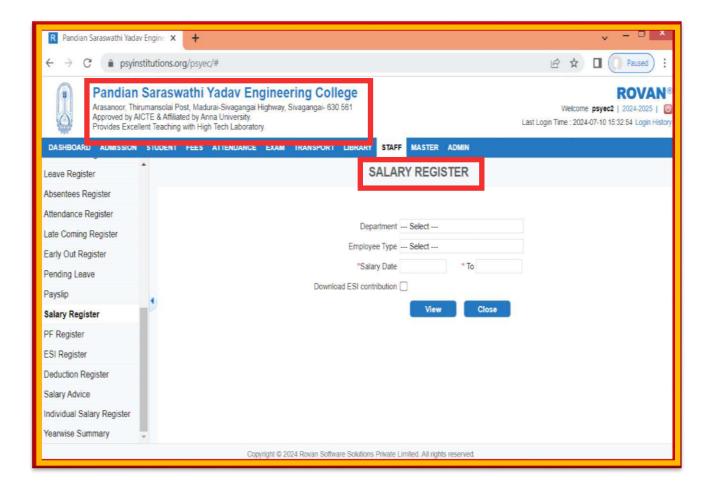

#### **SALARY REGISTER ENTRY-ERP**

(Approved by AICTE & Affiliated to Anna University, Chennai)

Madurai - Sivagangai Highway, Arasanoor, Thirumansolai Post, Sivagangai Dt. - 630 561, Tamilnadu Mobile: 9842102628, 7373002628 Email: info@psyec.edu.in Website: www.psyec.edu.in