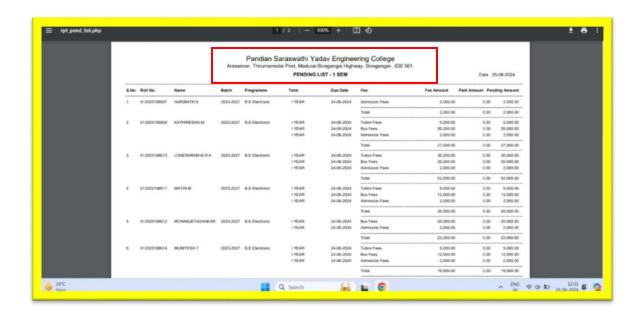

### SCREENSHOT OF FEE PENDING LIST

(Approved by AICTE & Affiliated to Anna University, Chennai)

City Office: 10, Pandian Saraswathi St, Sivagami Nagar, Narayanapuram, Madurai - 625 014. Telefax- 0452 2682338, Mobile: 98423-02628

### SCREEENSHOT OF FEES PENDING LIST

(Approved by AICTE & Affiliated to Anna University, Chennai)

City Office: 10, Pandian Saraswathi St, Sivagami Nagar, Narayanapuram, Madurai - 625 014. Telefax- 0452 2682338, Mobile: 98423-02628