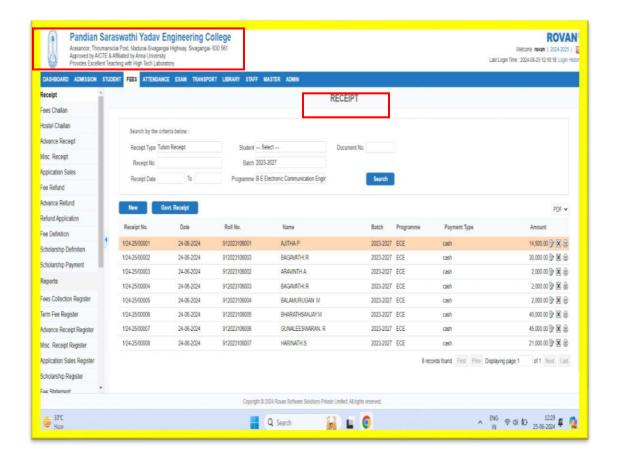

### SCREENSHOT OF STUDENT FEE RECEPIT -ERP

(Approved by AICTE & Affiliated to Anna University, Chennai)

City Office: 10, Pandian Saraswathi St, Sivagami Nagar, Narayanapuram, Madurai - 625 014. Telefax- 0452 2682338, Mobile: 98423-02628