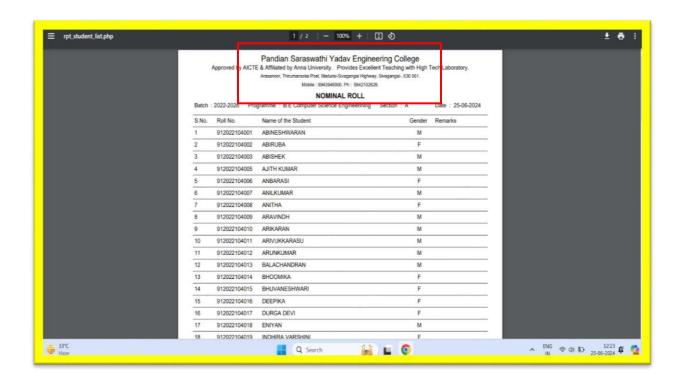

### SCREENSHOT OF NOMINAL ROLL OF STUDNETS

(Approved by AICTE & Affiliated to Anna University, Chennai)

City Office: 10, Pandian Saraswathi St, Sivagami Nagar, Narayanapuram, Madurai - 625 014. Telefax- 0452 2682338, Mobile: 98423-02628