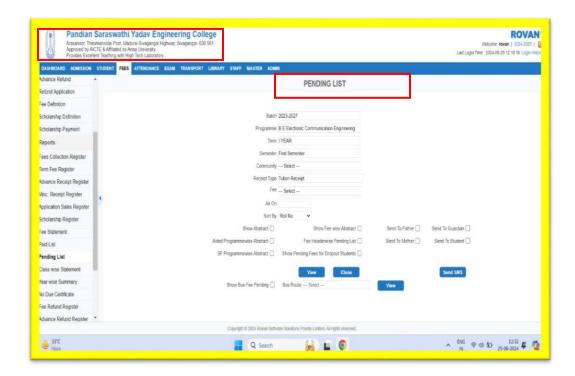

### SCREENSHOT OF FEE PENDING LIST

(Approved by AICTE & Affiliated to Anna University, Chennai)

City Office: 10, Pandian Saraswathi St, Sivagami Nagar, Narayanapuram, Madurai - 625 014. Telefax- 0452 2682338, Mobile: 98423-02628