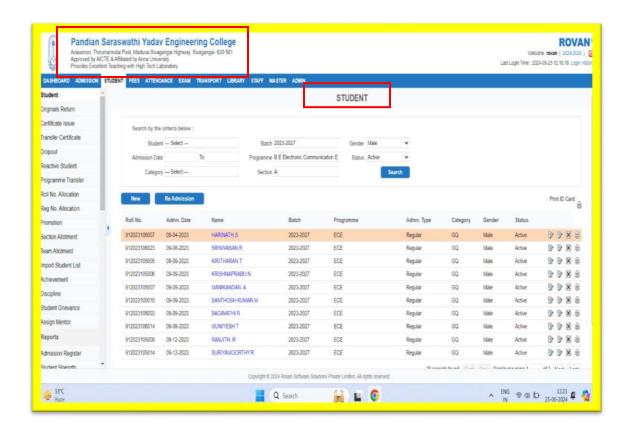

### SCREENSHOT OF NOMINAL ROLL OF STUDNETS

(Approved by AICTE & Affiliated to Anna University, Chennai)

City Office: 10, Pandian Saraswathi St, Sivagami Nagar, Narayanapuram, Madurai - 625 014. Telefax- 0452 2682338, Mobile: 98423-02628