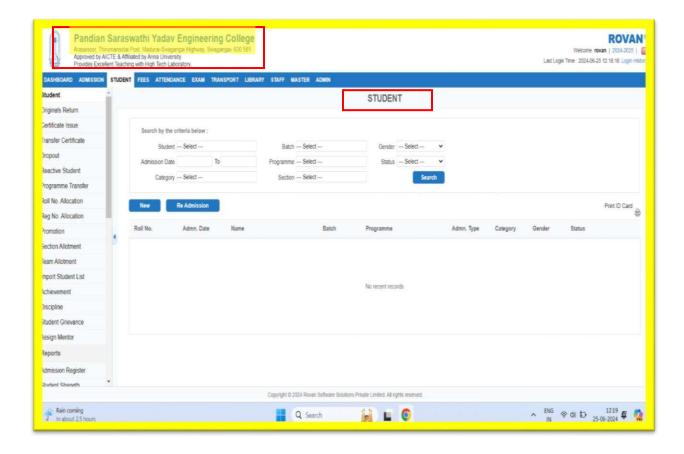

### SCREENSHOT OF STUDENT PORTAL-ERP

(Approved by AICTE & Affiliated to Anna University, Chennai)

City Office: 10, Pandian Saraswathi St, Sivagami Nagar, Narayanapuram, Madurai - 625 014. Telefax- 0452 2682338, Mobile: 98423-02628