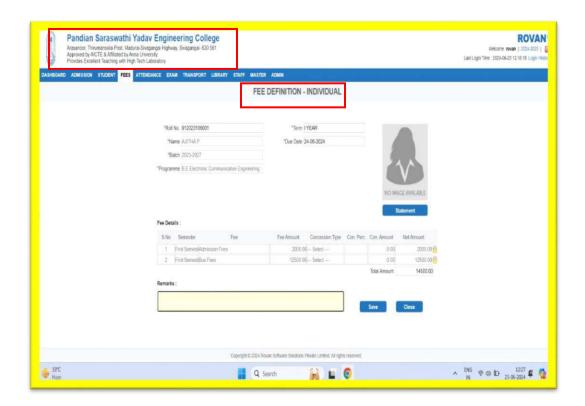

### SCREENSHOT OF FEE DEFINITION-INDIVIDUAL STUDENT

(Approved by AICTE & Affiliated to Anna University, Chennai)

City Office: 10, Pandian Saraswathi St, Sivagami Nagar, Narayanapuram, Madurai - 625 014. Telefax- 0452 2682338, Mobile: 98423-02628