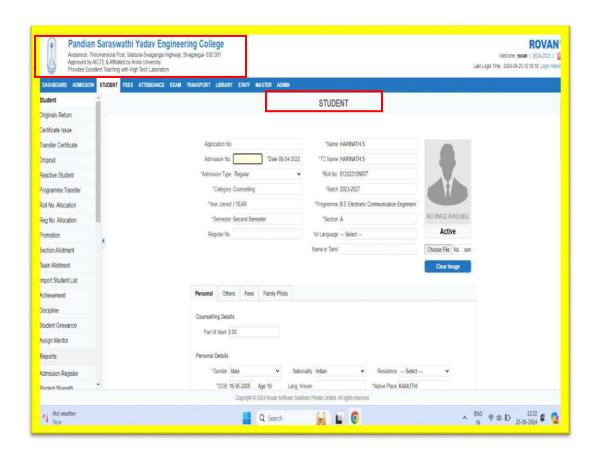

### SCREENSHOT OF STUDENT PROFILE PORTAL

(Approved by AICTE & Affiliated to Anna University, Chennai)

City Office: 10, Pandian Saraswathi St, Sivagami Nagar, Narayanapuram, Madurai - 625 014. Telefax- 0452 2682338, Mobile: 98423-02628

### SCREENSHOT OF STUDENT PROFILE-ERP

(Approved by AICTE & Affiliated to Anna University, Chennai)

City Office: 10, Pandian Saraswathi St, Sivagami Nagar, Narayanapuram, Madurai - 625 014. Telefax- 0452 2682338, Mobile: 98423-02628