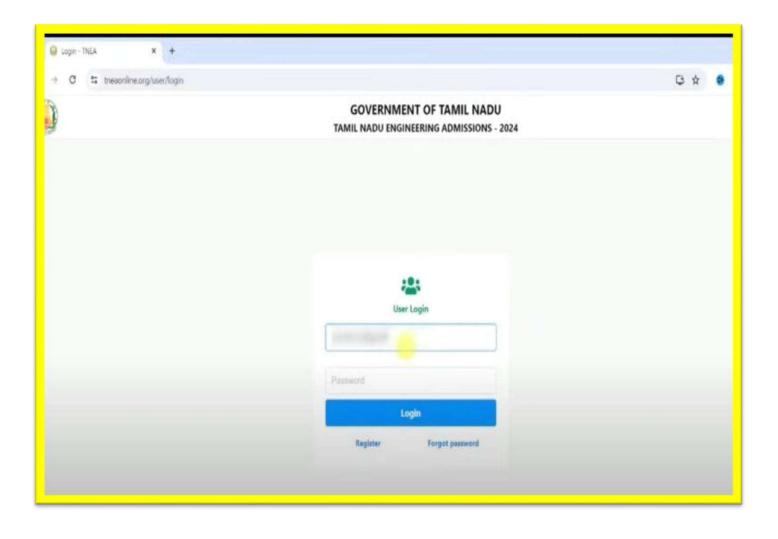

#### **SCREENSHOT OF STUDENTS ADMISSION-LOGIN**

(Approved by AICTE & Affiliated to Anna University, Chennai)

Madurai - Sivagangai Highway, Arasanoor, Thirumansolai Post, Sivagangai Dt. - 630 561, TamilnaduMobile : 9842102628, 7373002628Email: info@psyec.edu.inWebsite : www.psyec.edu.in