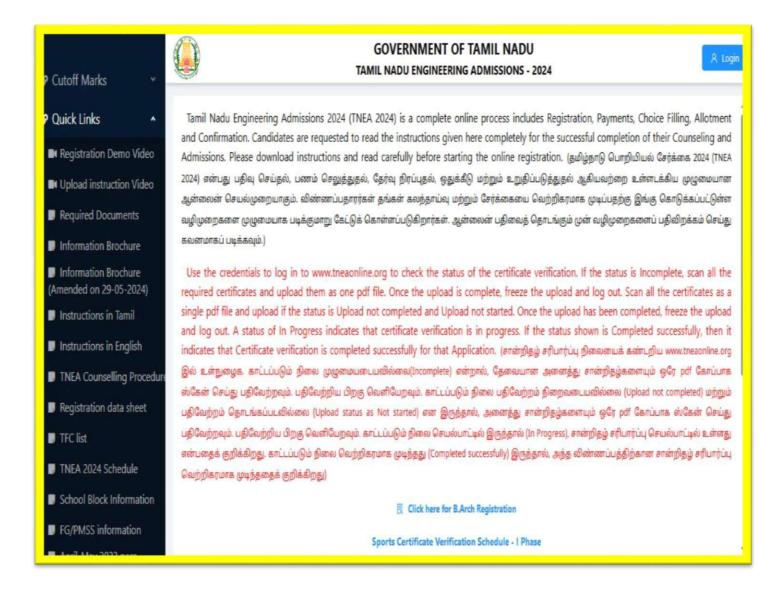

#### **TNEA-WEBSITE LINK**

தமிழ்நாடு பொறியியல் சேர்க்கை

# 2024

## TAMIL NADU ENGINEERING ADMISSIONS 2024

**INFORMATION BROCHURE** 

**Official TNEA Web Portals:** 

https://www.tneaonline.org

Madurai - Sivagangai Highway, Arasanoor, Thirumansolai Post, Sivagangai Dt. - 630 561, Tamilnadu Mobile : 9842102628, 7373002628 Email: info@psyec.edu.in Website : www.psyec.edu.in