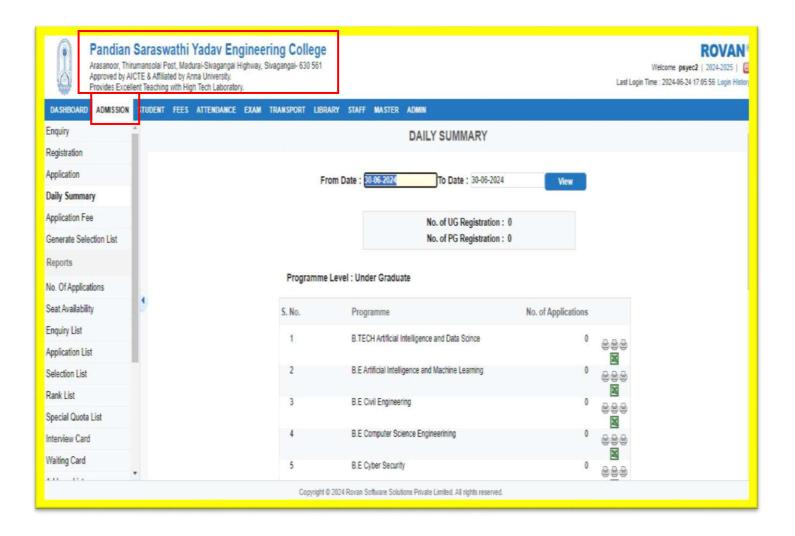

#### ERP ADMISSION APPLICATION PORTAL

| Arasanoor, Thin<br>Approved by Al | umansola<br>CTE & Af | SWATHI YACAV<br>ni Post, Madurai-Sivaga<br>filated by Anna Univers<br>ning with High Tech Lab | ngai Highway,<br>ity. |           |                 |                                  |            |           |                | Lasi Lo | ROVAN<br>Welcome psyec2   2024-2025  <br>gin Time : 2024-06-24 17:05:56 Login Histo |
|-----------------------------------|----------------------|-----------------------------------------------------------------------------------------------|-----------------------|-----------|-----------------|----------------------------------|------------|-----------|----------------|---------|-------------------------------------------------------------------------------------|
| DASHBOARD ADMISSION               | STUDE                | IT FEES ATTENDA                                                                               | NCE EXAM              | TRANSPORT | LIBRARY STAFF   | MASTER ADMIN                     |            |           |                |         |                                                                                     |
| Enquiry                           |                      |                                                                                               |                       |           |                 | VIEW APP                         | LICATIO    | N         |                |         |                                                                                     |
| Registration                      |                      |                                                                                               |                       |           |                 |                                  |            |           |                |         |                                                                                     |
| Application                       |                      | Search by the c                                                                               | riteria below         |           |                 |                                  |            |           |                |         |                                                                                     |
| Daily Summary                     |                      | Student Name                                                                                  |                       |           | Programme Level | Select                           |            | Batch -   | Select         |         |                                                                                     |
| Application Fee                   |                      |                                                                                               | Select                |           | Appin Date      | То                               |            | Programme |                |         |                                                                                     |
| Generate Selection List           |                      | Appin No.                                                                                     |                       |           |                 | Select                           | *          | -         | - Select       | v       | Search                                                                              |
| Reports                           |                      | rappin no.                                                                                    |                       |           | Commonly        |                                  |            | 010102    |                | ••1     | Jeanet                                                                              |
| Vo. Of Applications               |                      | New UG New                                                                                    | v PG New              | Diploma   |                 |                                  |            |           |                |         |                                                                                     |
| Seat Availability                 | 2                    | Application No.                                                                               | Date                  | Name      |                 | Batch Pro                        | gramme     | Comm      | unity Email id | Mobile  | No. Status                                                                          |
| Enquiry List                      |                      |                                                                                               |                       |           |                 |                                  |            |           |                |         |                                                                                     |
| Application List                  |                      |                                                                                               |                       |           |                 |                                  |            |           |                |         |                                                                                     |
| Selection List                    |                      |                                                                                               |                       |           |                 |                                  |            |           |                |         |                                                                                     |
| Rank List                         |                      |                                                                                               |                       |           |                 | No rece                          | nt records |           |                |         |                                                                                     |
| Special Quota List                |                      |                                                                                               |                       |           |                 |                                  |            |           |                |         |                                                                                     |
| nterview Card                     |                      |                                                                                               |                       |           |                 |                                  |            |           |                |         |                                                                                     |
| Naiting Card                      |                      |                                                                                               |                       |           |                 |                                  |            |           |                |         |                                                                                     |
| un 10.                            | *                    |                                                                                               |                       |           |                 | Software Solutions Private Limit |            |           |                |         |                                                                                     |

(Approved by AICTE & Affiliated to Anna University, Chennai)

Madurai - Sivagangai Highway, Arasanoor, Thirumansolai Post, Sivagangai Dt. - 630 561, TamilnaduMobile : 9842102628, 7373002628Email: info@psyec.edu.inWebsite : www.psyec.edu.in

City Office : 10, Pandian Saraswathi St, Sivagami Nagar, Narayanapuram, Madural - 625 014. Telefax- 0452 2682338, Mobile : 98423-02628