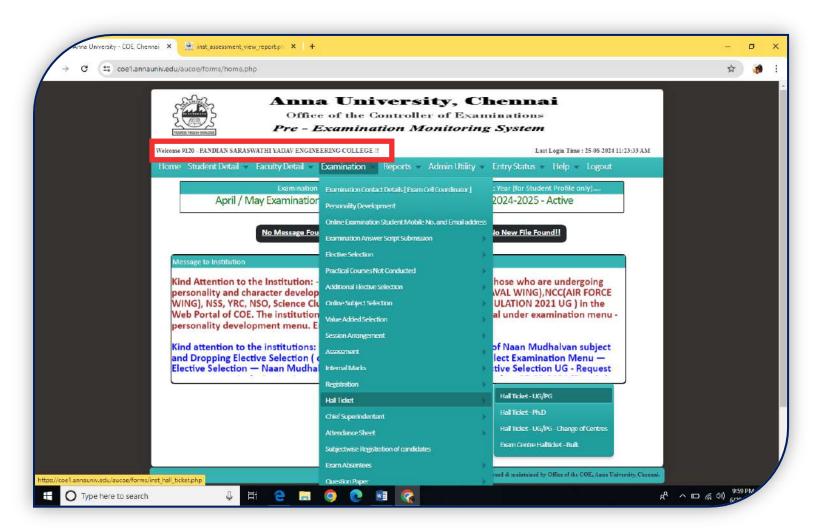

### SCREENSHOT OF EXAMINATION MENU

(Approved by AICTE & Affiliated to Anna University, Chennai)

Madurai - Sivagangai Highway, Arasanoor, Thirumansolai Post, Sivagangai Dt. - 630 561, Tamilnadu Mobile: 9842102628, 7373002628 Email: info@psyec.edu.in Website: www.psyec.edu.in