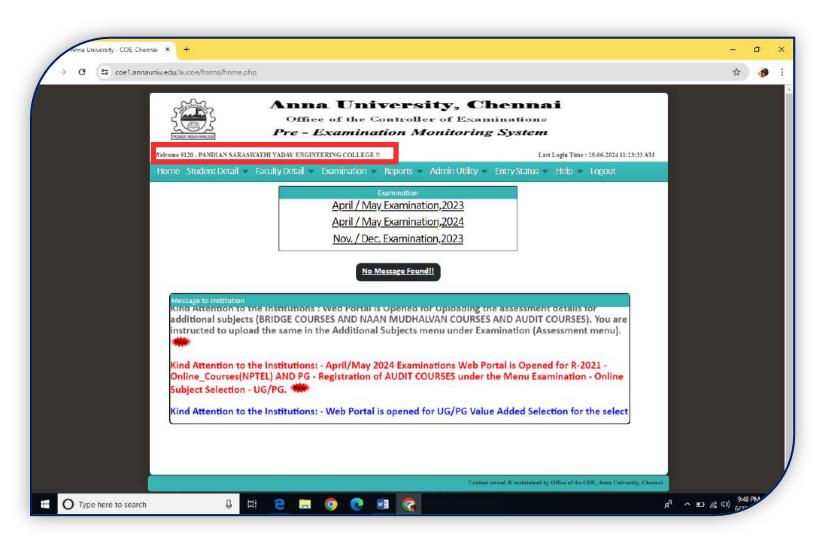

#### **SCREENSHOT FOR LOGIN PAGE**

(Approved by AICTE & Affiliated to Anna University, Chennai)

Madurai - Sivagangai Highway, Arasanoor, Thirumansolai Post, Sivagangai Dt. - 630 561, Tamilnadu Mobile: 9842102628, 7373002628 Email: info@psyec.edu.in Website: www.psyec.edu.in