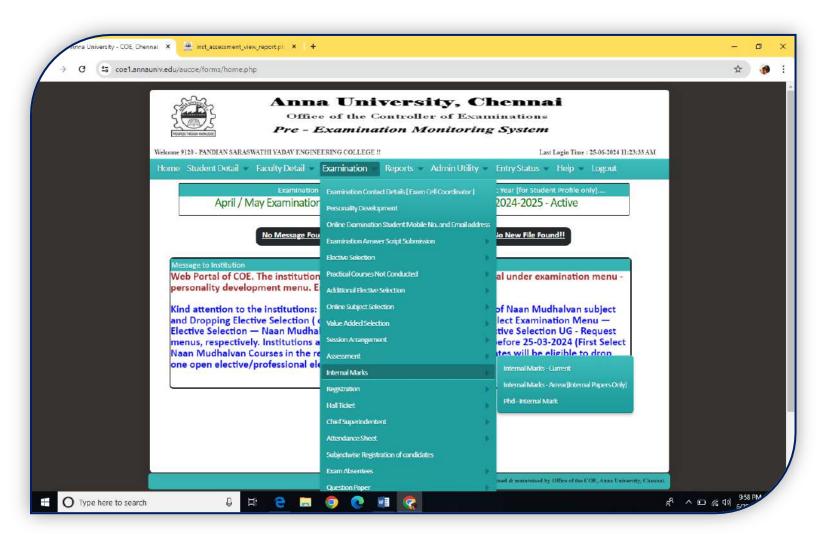

### SCREENSHOT OF EXAMINATION MENU

(Approved by AICTE & Affiliated to Anna University, Chennai)

Madurai - Sivagangai Highway, Arasanoor, Thirumansolai Post, Sivagangai Dt. - 630 561, Tamilnadu Mobile: 9842102628, 7373002628 Email: info@psyec.edu.in Website: www.psyec.edu.in