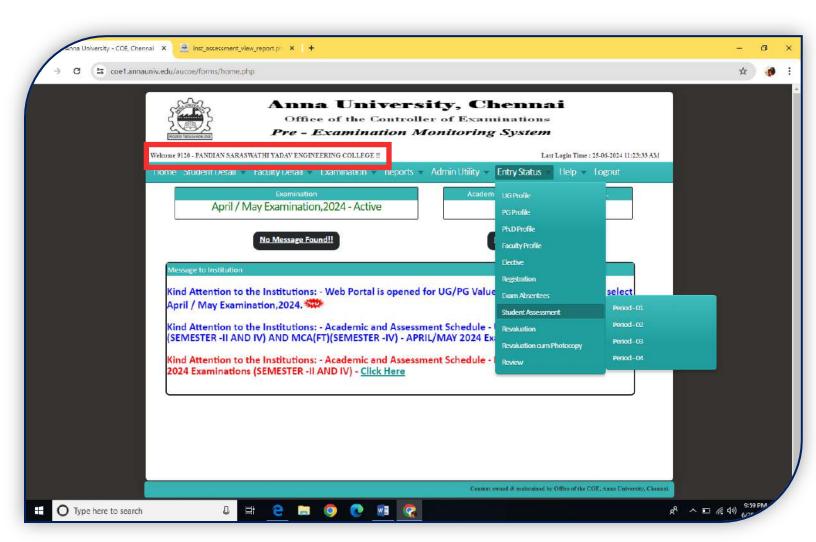

### SCREENSHOT OF ENTRY STATUS DETAIL

(Approved by AICTE & Affiliated to Anna University, Chennai)

Madurai - Sivagangai Highway, Arasanoor, Thirumansolai Post, Sivagangai Dt. - 630 561, Tamilnadu Mobile: 9842102628, 7373002628 Email: info@psyec.edu.in Website: www.psyec.edu.in