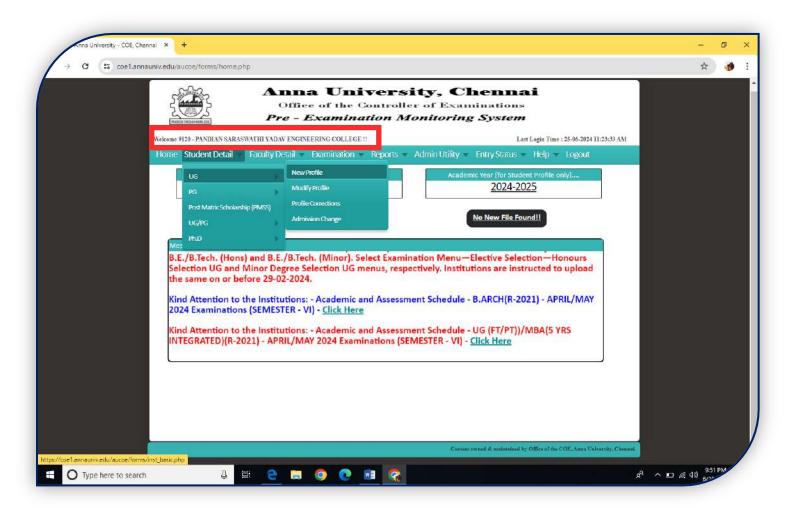

### **SCREENSHOT OF STUDNETS DETAIL**

(Approved by AICTE & Affiliated to Anna University, Chennai)

Madurai - Sivagangai Highway, Arasanoor, Thirumansolai Post, Sivagangai Dt. - 630 561, Tamilnadu Mobile: 9842102628, 7373002628 Email: info@psyec.edu.in Website: www.psyec.edu.in