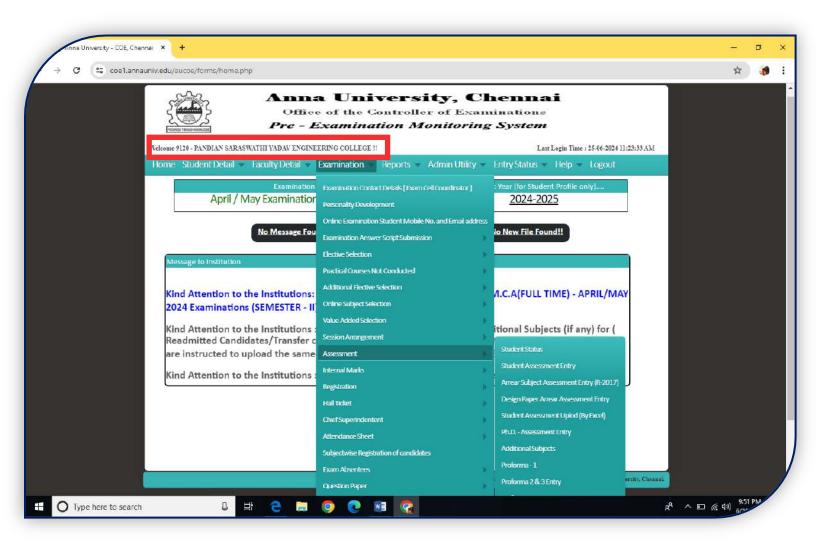

### SCREENSHOT OF EXAMINATION MENU

(Approved by AICTE & Affiliated to Anna University, Chennai)

Madurai - Sivagangai Highway, Arasanoor, Thirumansolai Post, Sivagangai Dt. - 630 561, Tamilnadu Mobile: 9842102628, 7373002628 Email: info@psyec.edu.in Website: www.psyec.edu.in