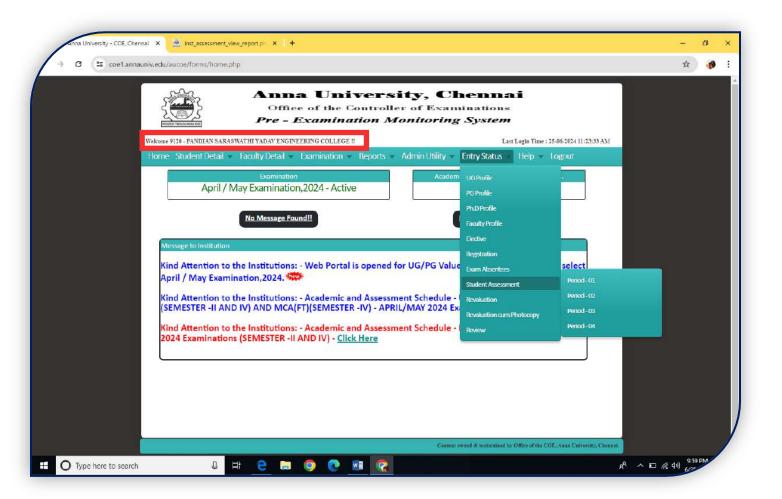

### SCREENSHOT OF ENTRY STATUS DETAIL

(Approved by AICTE & Affiliated to Anna University, Chennai)

Madurai - Sivagangai Highway, Arasanoor, Thirumansolai Post, Sivagangai Dt. - 630 561, Tamilnadu Mobile: 9842102628, 7373002628 Email: info@psyec.edu.in Website: www.psyec.edu.in