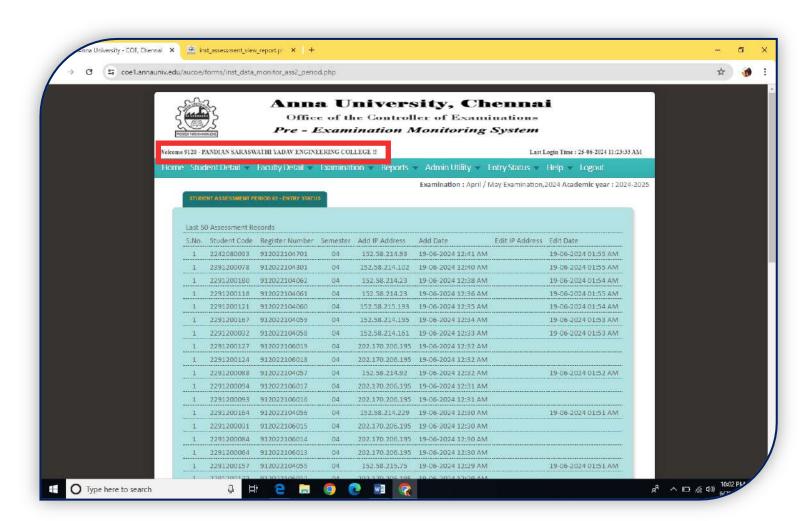

### SCREENSHOT OF STUDNT ASSESMENT ENTRY REPORT DETAIL

(Approved by AICTE & Affiliated to Anna University, Chennai)

Madurai - Sivagangai Highway, Arasanoor, Thirumansolai Post, Sivagangai Dt. - 630 561, Tamilnadu Mobile: 9842102628, 7373002628 Email: info@psyec.edu.in Website: www.psyec.edu.in