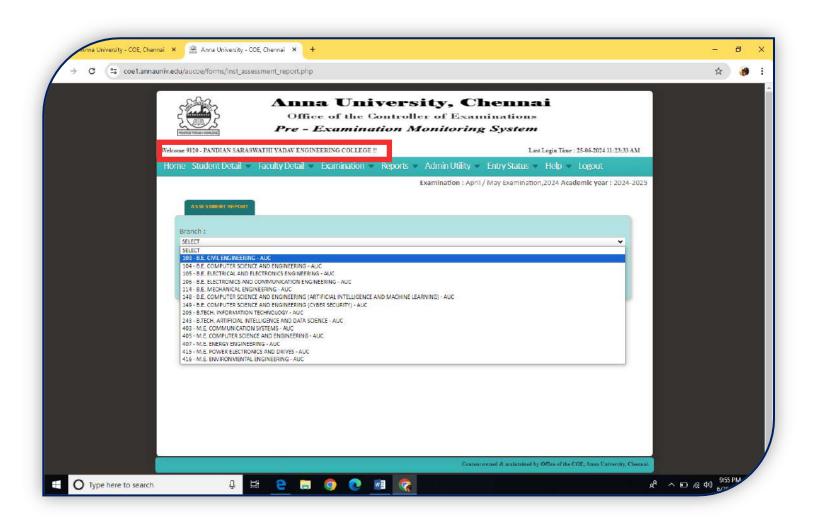

### SCREENSHOT OF STUDNT ASSESMENT ENTRY REPORT DETAIL

(Approved by AICTE & Affiliated to Anna University, Chennai)

Madurai - Sivagangai Highway, Arasanoor, Thirumansolai Post, Sivagangai Dt. - 630 561, Tamilnadu Mobile: 9842102628, 7373002628 Email: info@psyec.edu.in Website: www.psyec.edu.in