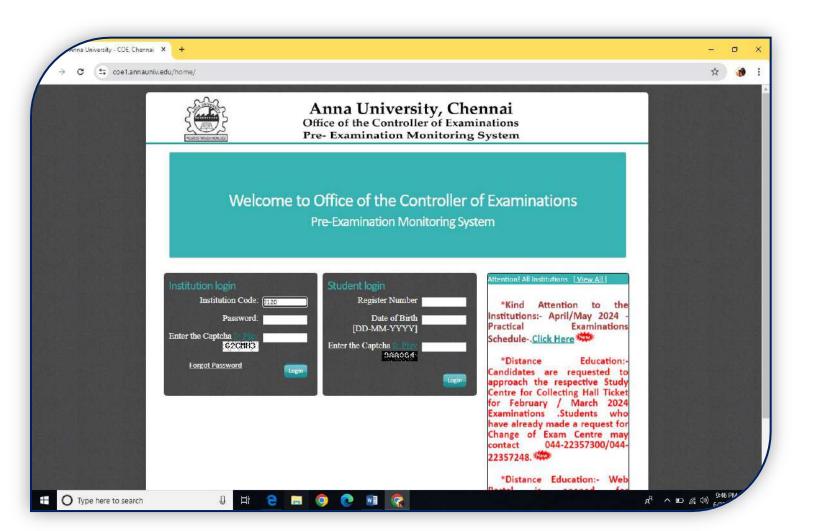

#### **SCREENSHOT FOR LOGIN PAGE**

(Approved by AICTE & Affiliated to Anna University, Chennai)

Madurai - Sivagangai Highway, Arasanoor, Thirumansolai Post, Sivagangai Dt. - 630 561, Tamilnadu Mobile: 9842102628, 7373002628 Email: info@psyec.edu.in Website: www.psyec.edu.in