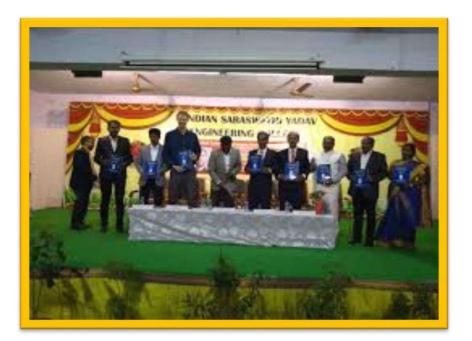

# **CONFERENCE FOR FACULTY AND STUDENTS**

Nim **IQAC** Coordinator

PRIN

(Approved by AICTE & Affiliated to Anna University, Chennai)

Madurai - Sivagangai Highway, Arasanoor, Thirumansolai Post, Sivagangai Dt. - 630 561, Tamilnadu Mobile : 9842102628, 7373002628 Email: info@psyec.edu.in Website : www.psyec.edu.in