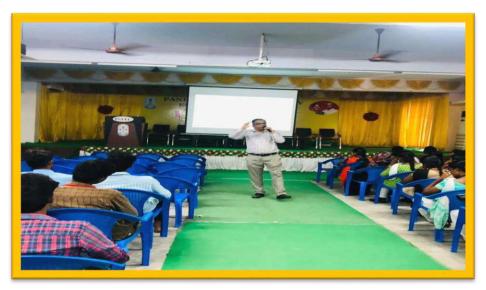

## **SEMINAR FOR STUDENTS**

IQAC Coordinator

PRINCIPAL

Madurai - Sivagangai Highway, Arasanoor, Thirumansolal Post, Sivagangai Dt. - 630 561, Taminadu Mobile : 9842102628, 7373002628 Email: info@psyec.edu.in Website : www.psyec.edu.in City Office : 10, Pandian Saraswathi St, Sivagami Nagar, Narayanapuram, Madurai - 625 014. Telefax- 0452 2682338, Mobile : 98423-02628