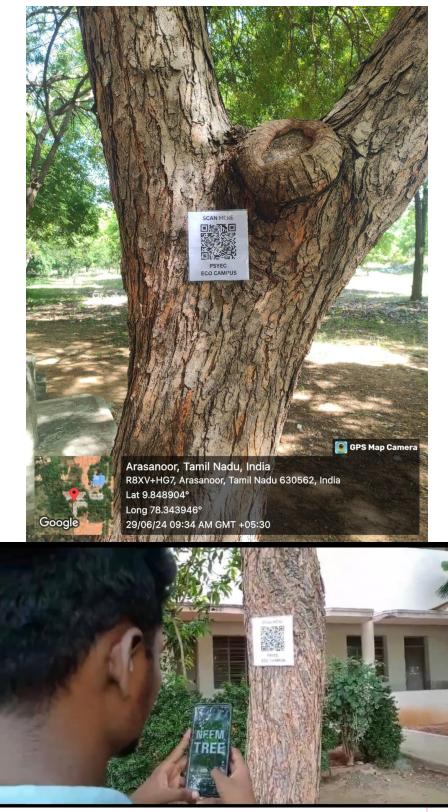

City Office : 10, Pandian Saraswathi St, Sivagami Nagar, Narayanapuram, Madurai - 625 014. Telefax- 0452 2682338, Mobile : 98423-02628

Students know about the scientific information on various trees

(Approved by AICTE & Affiliated to Anna University, Chennai)

### Few of important trees in PSYEC

| SI | NAME OF TREES          | Numbers of trees in PSYEC campus |
|----|------------------------|----------------------------------|
| No |                        |                                  |
| 1  | NEEM TREE (வேம் பு)    | 445                              |
| 2  | PONGAMIA PINNATA       | 58                               |
| 3  | ROSEWOOD               | 34                               |
| 4  | INDIAN GOOSEBERRY      | 11                               |
| 5  | JAMUN TREE             | 22                               |
| 6  | TEAK (TECTONA GRANDIS) | 22                               |
| 7  | SIMAROUBA GLAUCA       | 24                               |
| 8  | COUCONUT TREE          | 3                                |
| 9  | GUVA TREE              | 2                                |
| 10 | ROYAL PALM             | 21                               |
| 11 | BANYAN TREE            | 1                                |
| 12 | KING TREE              | 5                                |
| 13 | PATHA TREE             | 4                                |
| 14 | MARUTHA TREE           | 1                                |