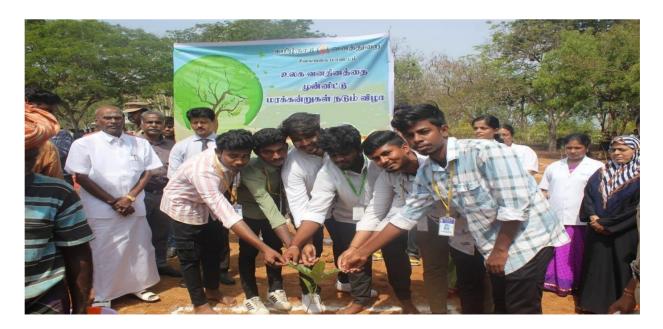

**PSYEC** achievements on green campus initiatives- Tree Plantation

(Approved by AICTE & Affiliated to Anna University, Chennai)

Madurai - Sivagangai Highway, Arasanoor, Thirumansolai Post, Sivagangai Dt. - 630 561, TamilnaduMobile : 9842102628, 7373002628Email: info@psyec.edu.inWebsite : www.psyec.edu.in