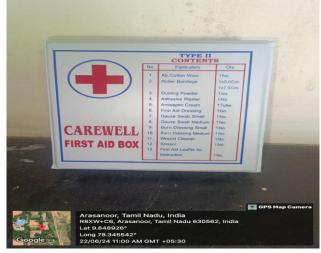

### **4.Medical First Aid facilities**

### First Aid box 5.Girls Common Room

**Girls common room in Ground floor** 

(Approved by AICTE & Affiliated to Anna University, Chennai)

Madurai - Sivagangai Highway, Arasanoor, Thirumansolai Post, Sivagangai Dt. - 630 561, Tamilnadu Mobile : 9842102628, 7373002628 Email: info@psyec.edu.in Website : www.psyec.edu.in