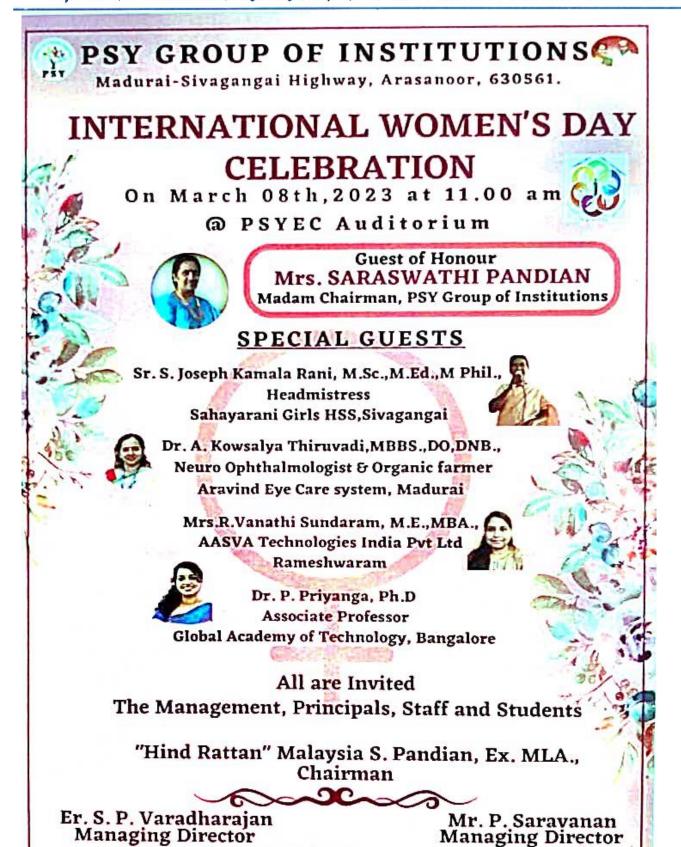

As we plan to celebrate the International Women's day on March 8th 2023 (Wednesday) at PSYEC Auditorium, from 10.00 am to 04:00 pm, the following Budget plan has been proposed. Kindly grant me permission to conduct the women's day programme and approve the following Budget.

REPORT

Agenda

Date : 08-03-2023

Venue: PSYCE-Auditorium

ium

Time: 11:00 am

| 11.00am-11.05am   | Prayer Song                                                                                                                      |  |  |
|-------------------|----------------------------------------------------------------------------------------------------------------------------------|--|--|
| 11.05am-11.10am   | Lighting Kuthuvizhaku                                                                                                            |  |  |
| 11.10am-11.15am   | Welcome Address- Dr.R.Raja, Principal, PSYEC                                                                                     |  |  |
| 11.15am-11.25am   | Presidential Address- Mrs.Saraswathi Pandian, Madam Chairman                                                                     |  |  |
| 11.25am-11.35am   | Special Address- Er.S.P.Varadharajan, Managing Director                                                                          |  |  |
| 11.35am-11.45am   | Hosnouring the Chief Guest                                                                                                       |  |  |
| 11.45am-12.00noon | Felicitation: Sr.S.JosephKamaalaani. M.Sc, M.Ed., M.Phil.<br>Headmistress, Sahayarani Girls.Hr.Sec.School, Sivagangai Districts. |  |  |
| 12.00noon-12.15pm | Felicitation: Mrs.R.Vanathi Sundaram M.E., MBA.<br>AASVA Technologies India Pvt Ltd, Rameshwaram                                 |  |  |
| 12.15pm-12.30pm   | Felicitation: Dr.P.Priyanga Ph.D.Associate Professor,<br>Global Academy of Technology, Bangalore.                                |  |  |
| 12.30pm-12.50pm   | Dr. Kowsalya Akkayasamy. Neuro Ophthalmologist, Aravind Eye<br>Care System, Madurai.                                             |  |  |
| 12.50pm-1.00pm    | POSH Cell address                                                                                                                |  |  |
| 01.00pm-01.40pm   | Lunch Break                                                                                                                      |  |  |
| 1.40pm-03.20pm    | Cultural                                                                                                                         |  |  |
| 3.20pm-03.30pm    | Vote of Thanks- Dr.S.Meenakshi Sudarvizhi, Prof. & HOD/CE                                                                        |  |  |
| 3.30pm            | National Anthem                                                                                                                  |  |  |
| .40pm-04.00pm     | Refreshment                                                                                                                      |  |  |