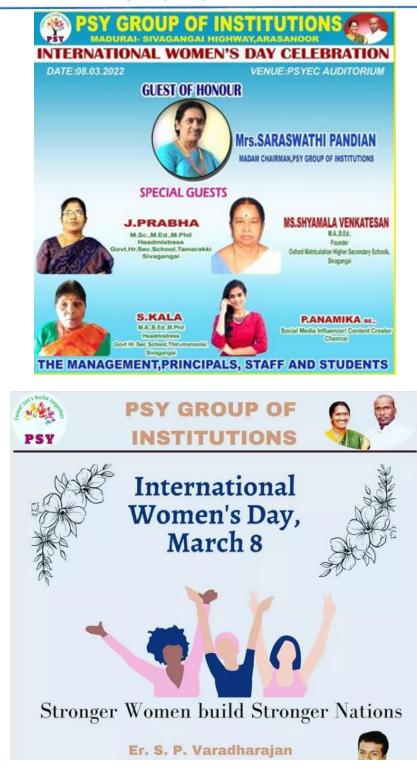

### PROOFS FOR THE MEASURES INITIATED BY THE INSTITUTION FOR THE PROMOTION OF GENDER EQUITY DURING THE LAST FIVE YEARS

| S.No | Academic Year | Date       | Event Name                |
|------|---------------|------------|---------------------------|
| 1    | 2022-2023     | 08.03.2023 | International Women's day |
| 2    | 2021-2022     | 08.03.2022 | International Women's day |
| 3    | 2020-2021     | 08.03.2021 | International Women's day |
| 4    | 2019-2020     | 08.03.2020 | International Women's day |
| 5    | 2018-2019     | 08.03.2019 | International Women's day |

REPORT

Agenda

Date : 08-03-2023

Venue: PSYCE-Auditorium

ium

Time: 11:00 am

| 11.00am-11.05am   | Prayer Song                                                                                                                      |  |  |
|-------------------|----------------------------------------------------------------------------------------------------------------------------------|--|--|
| 11.05am-11.10am   | Lighting Kuthuvizhaku                                                                                                            |  |  |
| 11.10am-11.15am   | Welcome Address- Dr.R.Raja, Principal, PSYEC                                                                                     |  |  |
| 11.15am-11.25am   | Presidential Address- Mrs.Saraswathi Pandian, Madam Chairman                                                                     |  |  |
| 11.25am-11.35am   | Special Address- Er.S.P.Varadharajan, Managing Director                                                                          |  |  |
| 11.35am-11.45am   | Hosnouring the Chief Guest                                                                                                       |  |  |
| 11.45am-12.00noon | Felicitation: Sr.S.JosephKamaalaani. M.Sc, M.Ed., M.Phil.<br>Headmistress, Sahayarani Girls.Hr.Sec.School, Sivagangai Districts. |  |  |
| 12.00noon-12.15pm | Felicitation: Mrs.R.Vanathi Sundaram M.E., MBA.<br>AASVA Technologies India Pvt Ltd, Rameshwaram                                 |  |  |
| 12.15pm-12.30pm   | Felicitation: Dr.P.Priyanga Ph.D.Associate Professor,<br>Global Academy of Technology, Bangalore.                                |  |  |
| 12.30pm-12.50pm   | Dr. Kowsalya Akkayasamy. Neuro Ophthalmologist, Aravind Eye<br>Care System, Madurai.                                             |  |  |
| 12.50pm-1.00pm    | POSH Cell address                                                                                                                |  |  |
| 01.00pm-01.40pm   | Lunch Break                                                                                                                      |  |  |
| 1.40pm-03.20pm    | Cultural                                                                                                                         |  |  |
| 3.20pm-03.30pm    | Vote of Thanks- Dr.S.Meenakshi Sudarvizhi, Prof. & HOD/CE                                                                        |  |  |
| 3.30pm            | National Anthem                                                                                                                  |  |  |
| .40pm-04.00pm     | Refreshment                                                                                                                      |  |  |