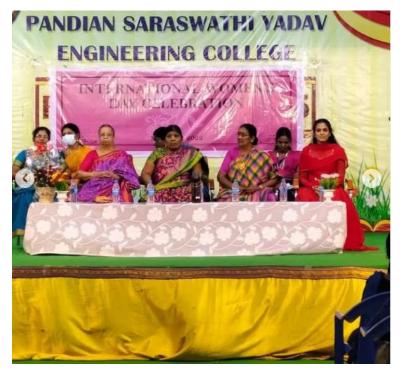

REPORT

Agenda

Date : 08-03-2023

Venue: PSYCE-Auditorium

ium

Time: 11:00 am

| 11.00am-11.05am   | Prayer Song                                                                                                                      |  |  |
|-------------------|----------------------------------------------------------------------------------------------------------------------------------|--|--|
| 11.05am-11.10am   | Lighting Kuthuvizhaku                                                                                                            |  |  |
| 11.10am-11.15am   | Welcome Address- Dr.R.Raja, Principal, PSYEC                                                                                     |  |  |
| 11.15am-11.25am   | Presidential Address- Mrs.Saraswathi Pandian, Madam Chairman                                                                     |  |  |
| 11.25am-11.35am   | Special Address- Er.S.P.Varadharajan, Managing Director                                                                          |  |  |
| 11.35am-11.45am   | Hosnouring the Chief Guest                                                                                                       |  |  |
| 11.45am-12.00noon | Felicitation: Sr.S.JosephKamaalaani. M.Sc, M.Ed., M.Phil.<br>Headmistress, Sahayarani Girls.Hr.Sec.School, Sivagangai Districts. |  |  |
| 12.00noon-12.15pm | Felicitation: Mrs.R.Vanathi Sundaram M.E., MBA.<br>AASVA Technologies India Pvt Ltd, Rameshwaram                                 |  |  |
| 12.15pm-12.30pm   | Felicitation: Dr.P.Priyanga Ph.D.Associate Professor,<br>Global Academy of Technology, Bangalore.                                |  |  |
| 12.30pm-12.50pm   | Dr. Kowsalya Akkayasamy. Neuro Ophthalmologist, Aravind Eye<br>Care System, Madurai.                                             |  |  |
| 12.50pm-1.00pm    | POSH Cell address                                                                                                                |  |  |
| 01.00pm-01.40pm   | Lunch Break                                                                                                                      |  |  |
| 1.40pm-03.20pm    | Cultural                                                                                                                         |  |  |
| 3.20pm-03.30pm    | Vote of Thanks- Dr.S.Meenakshi Sudarvizhi, Prof. & HOD/CE                                                                        |  |  |
| 3.30pm            | National Anthem                                                                                                                  |  |  |
| .40pm-04.00pm     | Refreshment                                                                                                                      |  |  |

Our honorable Chairman madam Tmt.Sarawathi Pandian presided over the function and bestowed the awards. Er.S.P.Varadharajan, Managing Director, felicitated the function.

The award recipients of 2021:

- 1. Mrs. L. Yogalakshmi, M.A., Correspondent, Alagumalar Matriculation Higher Secondary School, Manalur, Sivagangai.
- 2. Mrs. N.Devikarani, M.Sc., M.Ed, M.phil., Headmistress, Government Girl's Higher Secondary School, Thiruppuvanam.

Received the Women Achiever Award for her outstanding contributions in the field of Education.

The Women's Day celebrations commenced at 11:00 A.M in the Auditorium. The Program started with an invocation. Er.S.P.Varadharajan, Managing Director and Dr.R.Raja, Principal PSYEC welcomed the gathering. The discussion was opened to the students with the award winners. Their doubts were clarified in a highly inspirational manner. Finally Mrs.M.Kasthuri, Assistant professor, PSYEC proposed vote of thanks.