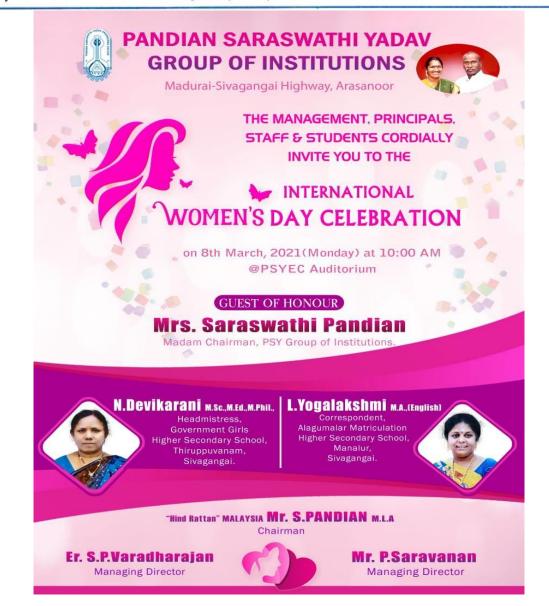

City Office : 10, Pandian Saraswathi St, Sivagami Nagar, Narayanapuram, Madurai - 625 014. Telefax- 0452 2682338, Mobile : 98423-02628

0

PANDIAN SARASWATHI YADAV GROUP OF INSTITUTIONS Madurai-Sivagangai Highway, Arasanoor – 630561. INTERNATIONAL WOMEN'S DAY CELEBRATION

REPORT

Agenda

Date : 08-03-2023

Venue: PSYCE-Auditorium

ium

Time: 11:00 am

| 11.00am-11.05am   | Prayer Song                                                                                                                      |  |  |
|-------------------|----------------------------------------------------------------------------------------------------------------------------------|--|--|
| 11.05am-11.10am   | Lighting Kuthuvizhaku                                                                                                            |  |  |
| 11.10am-11.15am   | Welcome Address- Dr.R.Raja, Principal, PSYEC                                                                                     |  |  |
| 11.15am-11.25am   | Presidential Address- Mrs.Saraswathi Pandian, Madam Chairman                                                                     |  |  |
| 11.25am-11.35am   | Special Address- Er.S.P.Varadharajan, Managing Director                                                                          |  |  |
| 11.35am-11.45am   | Hosnouring the Chief Guest                                                                                                       |  |  |
| 11.45am-12.00noon | Felicitation: Sr.S.JosephKamaalaani. M.Sc, M.Ed., M.Phil.<br>Headmistress, Sahayarani Girls.Hr.Sec.School, Sivagangai Districts. |  |  |
| 12.00noon-12.15pm | Felicitation: Mrs.R.Vanathi Sundaram M.E., MBA.<br>AASVA Technologies India Pvt Ltd, Rameshwaram                                 |  |  |
| 12.15pm-12.30pm   | Felicitation: Dr.P.Priyanga Ph.D.Associate Professor,<br>Global Academy of Technology, Bangalore.                                |  |  |
| 12.30pm-12.50pm   | Dr. Kowsalya Akkayasamy. Neuro Ophthalmologist, Aravind Eye<br>Care System, Madurai.                                             |  |  |
| 12.50pm-1.00pm    | POSH Cell address                                                                                                                |  |  |
| 01.00pm-01.40pm   | Lunch Break                                                                                                                      |  |  |
| 1.40pm-03.20pm    | Cultural                                                                                                                         |  |  |
| 3.20pm-03.30pm    | Vote of Thanks- Dr.S.Meenakshi Sudarvizhi, Prof. & HOD/CE                                                                        |  |  |
| 3.30pm            | National Anthem                                                                                                                  |  |  |
| .40pm-04.00pm     | Refreshment                                                                                                                      |  |  |