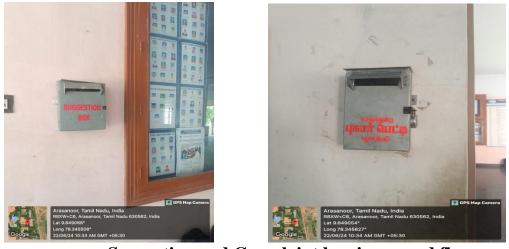

### **7.Suggestion Box and Complaint Box**

Suggestion and Complaint box in ground floor

(Approved by AICTE & Affiliated to Anna University, Chennai)

Madurai - Sivagangai Highway, Arasanoor, Thirumansolai Post, Sivagangai Dt. - 630 561, TamilnaduMobile : 9842102628, 7373002628Email: info@psyec.edu.inWebsite : www.psyec.edu.in