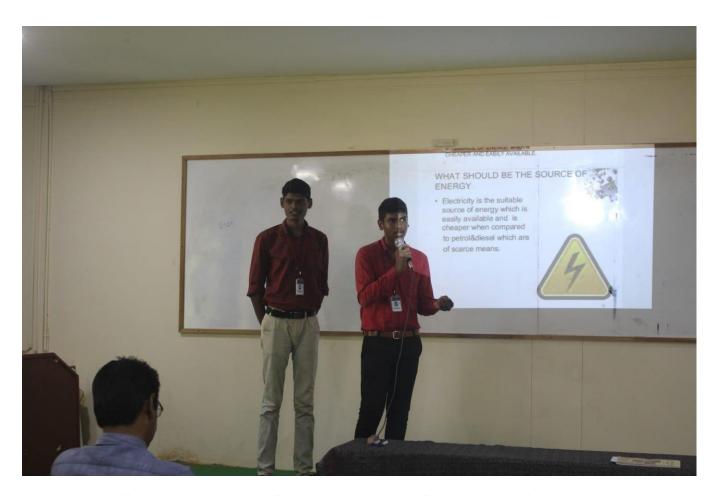

#### STUDENT SEMINAR

| DATE      | STUDENT NAME         | YEAR/ SEM | SUBJECT     | TOPIC       |
|-----------|----------------------|-----------|-------------|-------------|
| 5.10.2022 | G.AJAI               | II/III    | ELECTRON    | BASICS OF   |
|           | AND                  |           | DEVICES AND | ELECTRON    |
|           | A.SIBICHAKKARAVARTHY |           | CIRCUITS    | DEVICES AND |
|           |                      |           |             | CIRCUITS    |