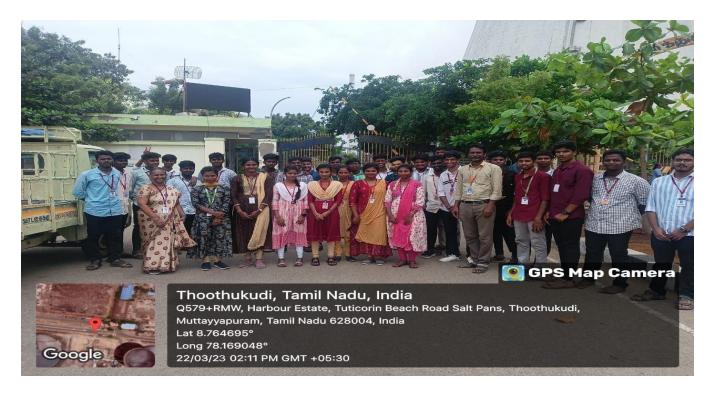

#### REPORT ON INPLANT TRAINING TO TUTICORIN-NAGAI THERMAL POWER PLANT

The Department of Electronics and Electronics Engineering at Pandian saraswathi yadav engineering college. A total of 30 students are currently participating in an in-plant training program at at Tuticorin-Nagai Thermal Power Plant. In addition to their academic syllabus, these students have the opportunity to gain practical experience and study modern technologies in their respective fields. This real-time industrial exposure provides the necessary assistance for enhancing their intellectual and technical proficiency in current technology. Inplant training in Tuticorin offers hands-on exposure in several domains. This training program aims to prepare participants for recruitment at reputable multinational corporations, adhering to high competitive standards. They provided comprehensive information regarding their courses and training programs for various projects. During the training duration, the trainers will closely examine the student's mindsets and effectively manage those using innovative technologies. This type of crucial real-time training has transformed a limited understanding of knowledge into a strong foundation in those fundamental areas, enabling individuals to secure employment in the highly competitive profession of warfare.

#### Glimpse of the event: In-plant training in Tuticorin-Nagai Thermal Power Plant

Students enhancing their knowledge through in-plant training program at Tuticorin-Nagai Thermal Power Plant. Thermal power plants are being built with advanced technology, which will have a lesser impact on the environment. The MEIL established two thermal power plants in Tamil Nadu -- Tuticorin (525-MW) and Nagai (150-MW). In Tamil Nadu, the 525-MW capacity thermal plant is coal-based. This was built for SEPC Power Private Limited in Tuticorin. Power generated at this plant is for the Tamil Nadu Generation and Distribution Corporation Limited (TANGEDCO) to meet the requirement of the State. The project is located 10 km from Thoothukudi town in Tuticorin district. An extent of 90 acres of land was taken on lease from VO Chidambaranar Port Trust for the project.