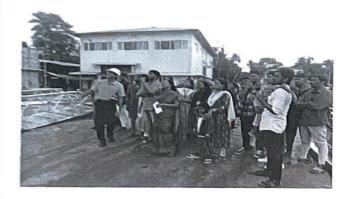

#### INDUSTRIAL VISIT PHOTOGRAPHS

PRINCIPAL
PANDIAN SARASWATHI YADAV
ENGINEERING COLLEGE
Massnoor, Thirumansolai P 0-630 56
Sivagangai Dist, Tamii Nad

(Approved by AICTE & Affiliated to Anna University, Chennai)