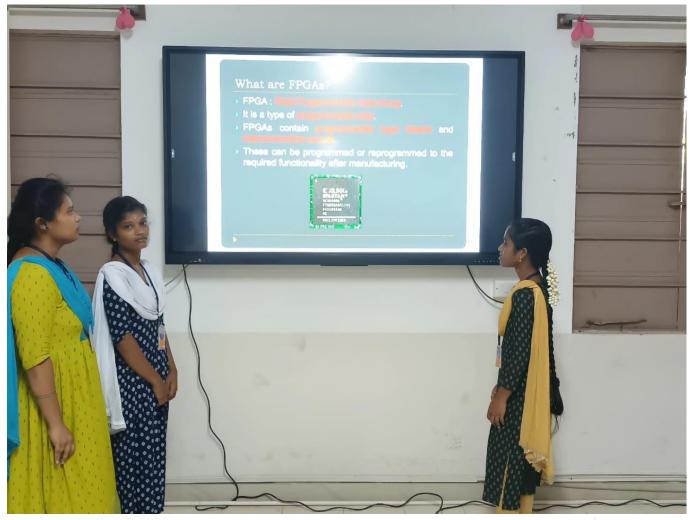

### STUDENT SEMINAR

| DATE       | STUDENTS NAME | YEAR/ SEM | SUBJECT     | TOPIC         |
|------------|---------------|-----------|-------------|---------------|
| 15.09.2022 | R.KALAIVANI   | III/VI    | VLSI Design | FPGA Building |
|            |               |           |             | Block         |
|            | K.DEVIKA      |           |             | Architectures |
|            |               |           |             |               |
|            | S.SOWBARNIKA  |           |             |               |
|            |               |           |             |               |
|            |               |           |             |               |
|            |               |           |             |               |