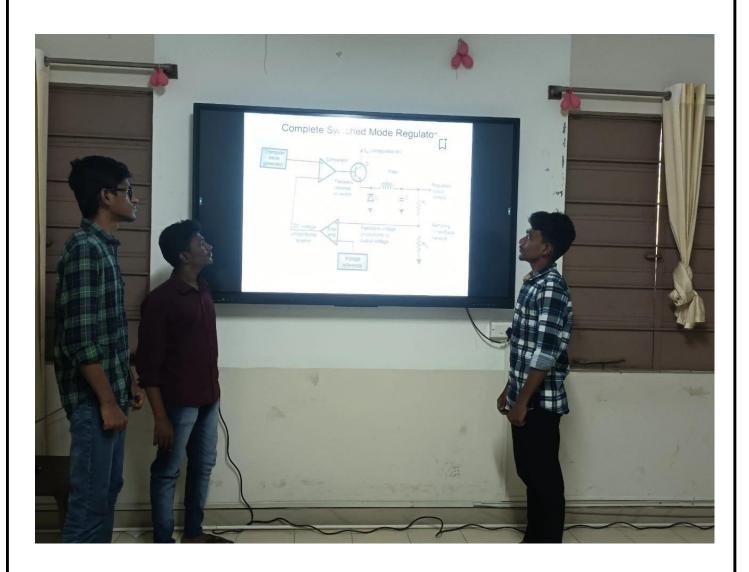

### STUDENT SEMINAR

| DATE       | STUDENTS NAME   | YEAR/ SEM | SUBJECT           | TOPIC      |
|------------|-----------------|-----------|-------------------|------------|
| 13.10.2022 | RAMAR.A         | II/III    | Linear Integrated | Monolithic |
|            | BUVANESHWARAN.M |           | Circuits          | switching  |
|            | VISHNUVARDHAN.M |           |                   | regulator  |
|            |                 |           |                   |            |
|            |                 |           |                   |            |